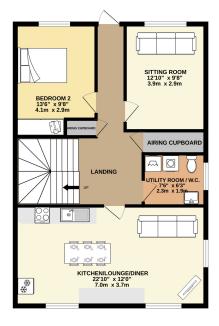

Moving to the first floor, you are greeted by a superb open plan kitchen/lounge/diner with large uPVC double glazed windows providing plenty of natural light and a elevated view over Ramsey town towards Ramsey bay. The kitchen itself is hand made and features butchers block worktops and a Belfast sink. There is plenty of space for a large dining table, a really social room for families. In addition, there is a cosy sitting room which overlooks the rear garden. A utility room with toilet is also located on this floor and provides additional storage. There is also the first of the bedrooms on this floor with large recess fitted with hanging rails.

#### **FLOORPLAN**

GROUND FLOOR 425 sq.ft. (39.5 sq.m.) approx.

1ST FLOOR 771 sq.ft. (71.7 sq.m.) approx.

2ND FLOOR 453 sq.ft. (42.1 sq.m.) approx.

TOTAL FLOOR AREA : 1649 sq.ft. (153.2 sq.m.) approx. Whist every attempt has been made to ensure the accuracy of the floorplan contained here, measurements of doors, windows, rooms and any other items are approximate and no responsibility is taken for any error, omission or mis-statement. This plan is for illustrative purposes only and should be used as such by any prospective purchaser. The services, systems and appliances shown have not been tested and no guarantee as to their operability or efficiency can be given. Made with Metricipix @2020