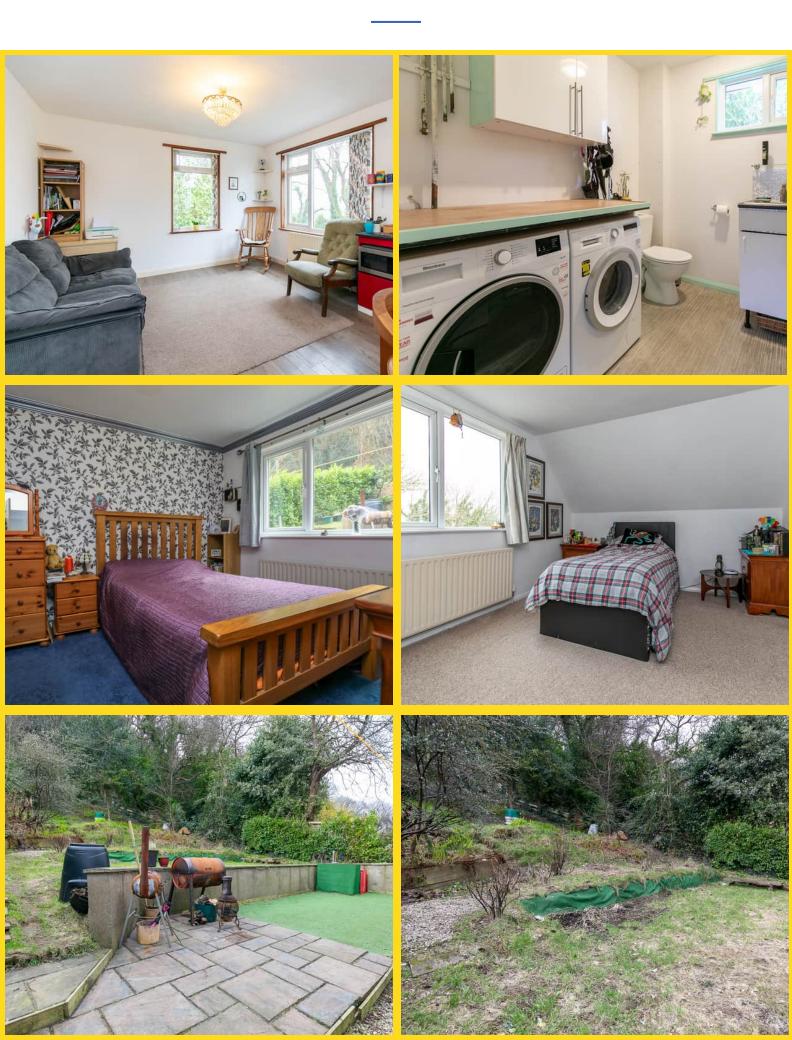

Moving to the first floor, you are greeted by a superb open plan kitchen/lounge/diner with large uPVC double glazed windows providing plenty of natural light and a elevated view over Ramsey town towards Ramsey bay. The kitchen itself is hand made and features butchers block worktops and a Belfast sink. There is plenty of space for a large dining table, a really social room for families. In addition, there is a cosy sitting room which overlooks the rear garden. A utility room with toilet is also located on this floor and provides additional storage. There is also the first of the bedrooms on this floor with large recess fitted with hanging rails.

On the top floor are the remaining three bedrooms, the front bedroom is a great size and also enjoys views over Ramsey and towards Ramsey bay. Both rear facing bedrooms have fitted storage cupboard and access into the eaves. There is a modern shower room with Velux skylight and adjoining w.c.

To the front of the property is off road parking for 3 vehicles in front of the garage and a easily maintained garden with Manx Palm. To the rear is a very generous rear garden featuring terrace, perfect for entertaining and gatherings. Above the terrace is a large lawned area featuring established trees and flowering plants. There is huge potential for further landscaping making this an ideal space for a family.