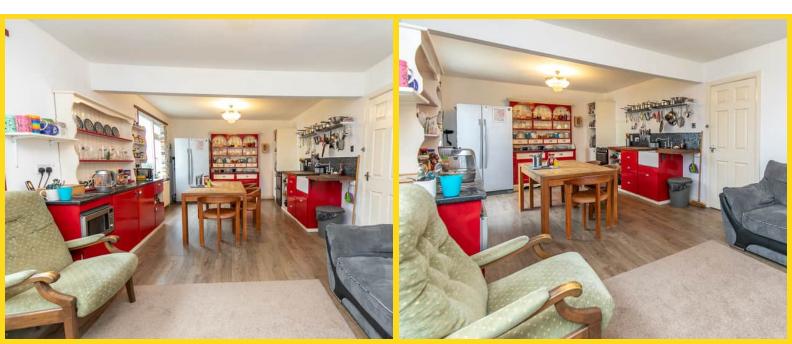

Moving to the first floor, you are greeted by a superb open plan kitchen/lounge/diner with large uPVC double glazed windows providing plenty of natural light and a elevated view over Ramsey town towards Ramsey bay. The kitchen itself is hand made and features butchers block worktops and a Belfast sink. There is plenty of space for a large dining table, a really social room for families. In addition, there is a cosy sitting room which overlooks the rear garden. A utility room with toilet is also located on this floor and provides additional storage. There is also the first of the bedrooms on this floor with large recess fitted with hanging rails.