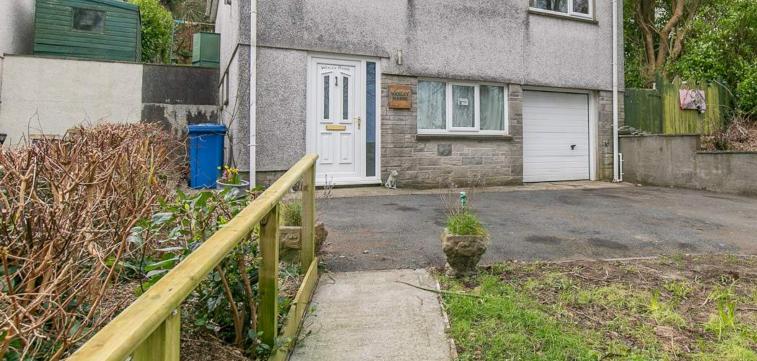

On the ground floor is a welcoming entrance hallway with storm porch, a generous workshop and integral single garage. The property previously had a double garage which could be re-instated if required.

To the front of the property is off road parking for 3 vehicles in front of the garage and a easily maintained garden with Manx Palm. To the rear is a very generous rear garden featuring terrace, perfect for entertaining and gatherings. Above the terrace is a large lawned area featuring established trees and flowering plants. There is huge potential for further landscaping making this an ideal space for a family.