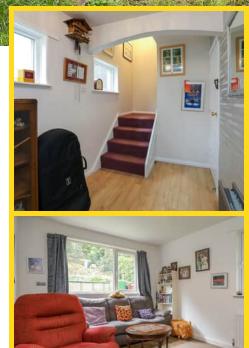

Moving to the first floor, you are greeted by a superb open plan kitchen/lounge/diner with large uPVC double glazed windows providing plenty of natural light and a elevated view over Ramsey town towards Ramsey bay. The kitchen itself is hand made and features butchers block worktops and a Belfast sink. There is plenty of space for a large dining table, a really social room for families. In addition, there is a cosy sitting room which overlooks the rear garden. A utility room with toilet is also located on this floor and provides additional storage. There is also the first of the bedrooms on this floor with large recess fitted with hanging rails.