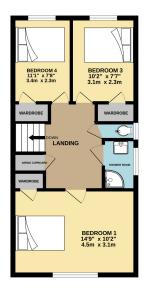

On the top floor are the remaining three bedrooms, the front bedroom is a great size and also enjoys views over Ramsey and towards Ramsey bay. Both rear facing bedrooms have fitted storage cupboard and access into the eaves. There is a modern shower room with Velux skylight and adjoining w.c.

#### **FLOORPLAN**

GROUND FLOOR 425 sq.ft. (39.5 sq.m.) approx.

1ST FLOOR 771 sq.ft. (71.7 sq.m.) approx.

2ND FLOOR 453 sq.ft. (42.1 sq.m.) approx.

TOTAL FLOOR AREA : 1649 sq.ft. (153.2 sq.m.) approx. Whist every attempt has been made to ensure the accuracy of the floorplan contained here, measurements of doors, windows, rooms and any other items are approximate and no responsibility is taken for any error, omission or mis-statement. This plan is for illustrative purposes only and should be used as such by any prospective purchaser. The services, systems and appliances shown have not been tested and no guarantee as to their operability or efficiency can be given. Made with Metricipix @2020