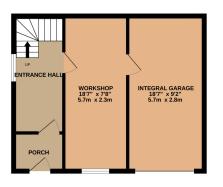

On the ground floor is a welcoming entrance hallway with storm porch, a generous workshop and integral single garage. The property previously had a double garage which could be re-instated if required.

#### **FLOORPLAN**

GROUND FLOOR 425 sq.ft. (39.5 sq.m.) approx.

1ST FLOOR 771 sq.ft. (71.7 sq.m.) approx.

2ND FLOOR 453 sq.ft. (42.1 sq.m.) approx.

TOTAL FLOOR AREA : 1649 sq.ft. (153.2 sq.m.) approx. Whist every attempt has been made to ensure the accuracy of the floorplan contained here, measurements of doors, windows, rooms and any other items are approximate and no responsibility is taken for any error, omission or mis-statement. This plan is for illustrative purposes only and should be used as such by any prospective purchaser. The services, systems and appliances shown have not been tested and no guarantee as to their operability or efficiency can be given. Made with Metricipix @2020