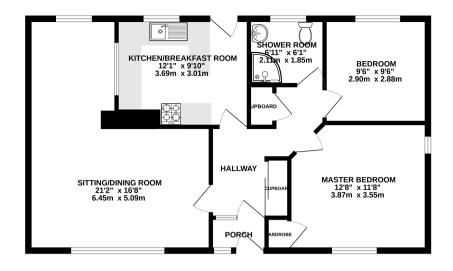

### GROUND FLOOR 765 sq.ft. (71.1 sq.m.) approx.

TOTAL FLOOR AREA: 765 sq.ft. (71.1 sq.m.) approx.

Whitst every attempt has been made to ensure the accuracy of the floorplan contained here, measurement of doors, whotows, recover and any order them are approximate and ne responsible is taken for any entropy in taken for any entropy in the second of the seco

Offered for sale with on onward chain is this spacious two bedroom detached bungalow situated on this prominent main road position convenient for all local amenities at Eccleston Park, Prescot & St Helens Centres. The accommodation comprises of entrance porch, leading to spacious hallway with cloaks, lounge through diner, fitted kitchen, two bedrooms and family bathroom. Externally the property benefits from driveway parking, detached garage with electric and a large rear garden.