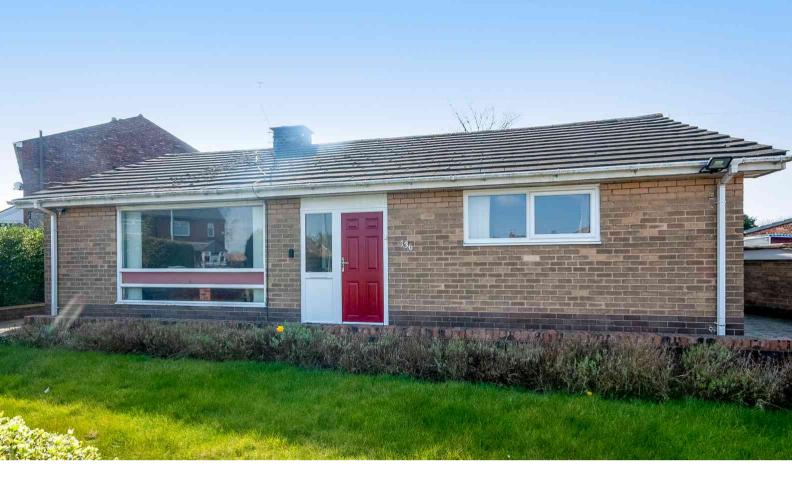

# Old Lane, Eccleston Park, Prescot.

£240,000

Driveway Parking | Detached Bunaglow | Detached Garage | Large Rear Garden | Spacious Accommodation | No Chain | Two Bedrooms |

Offered for sale with on onward chain is this spacious two bedroom detached bungalow situated on this prominent main road position convenient for all local amenities at Eccleston Park, Prescot & St Helens Centres. The accommodation comprises of entrance porch, leading to spacious hallway with cloaks, lounge through diner, fitted kitchen, two bedrooms and family bathroom. Externally the property benefits from driveway parking, detached garage with electric and a large rear garden.