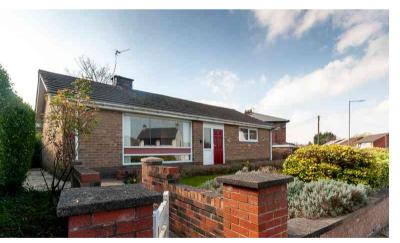

# Old Lane, Eccleston Park, Prescot.

£240,000

Driveway Parking | Detached Bunaglow | Detached Garage | Large Rear Garden | Spacious Accommodation | No Chain | Two Bedrooms |

Offered for sale with on onward chain is this spacious two bedroom detached bungalow situated on this prominent main road position convenient for all local amenities at Eccleston Park, Prescot & St Helens Centres. The accommodation comprises of entrance porch, leading to spacious hallway with cloaks, lounge through diner, fitted kitchen, two bedrooms and family bathroom. Externally the property benefits from driveway parking, detached garage with electric and a large rear garden.