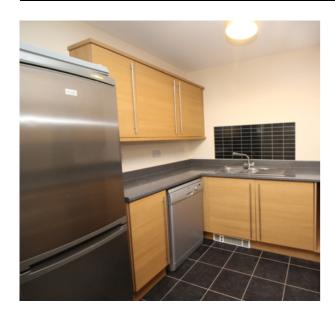

#### **ACCOMMODATION:**

**ENTRANCE HALL** 

LIVING ROOM:

8' 11" x 17' 1" (2.72m x 5.21m)

KITCHEN:

8' 2" x 8' 5" (2.49m x 2.57m)

**BEDROOM ONE:** 

8' 10" x 13' 3" (2.69m x 4.04m)