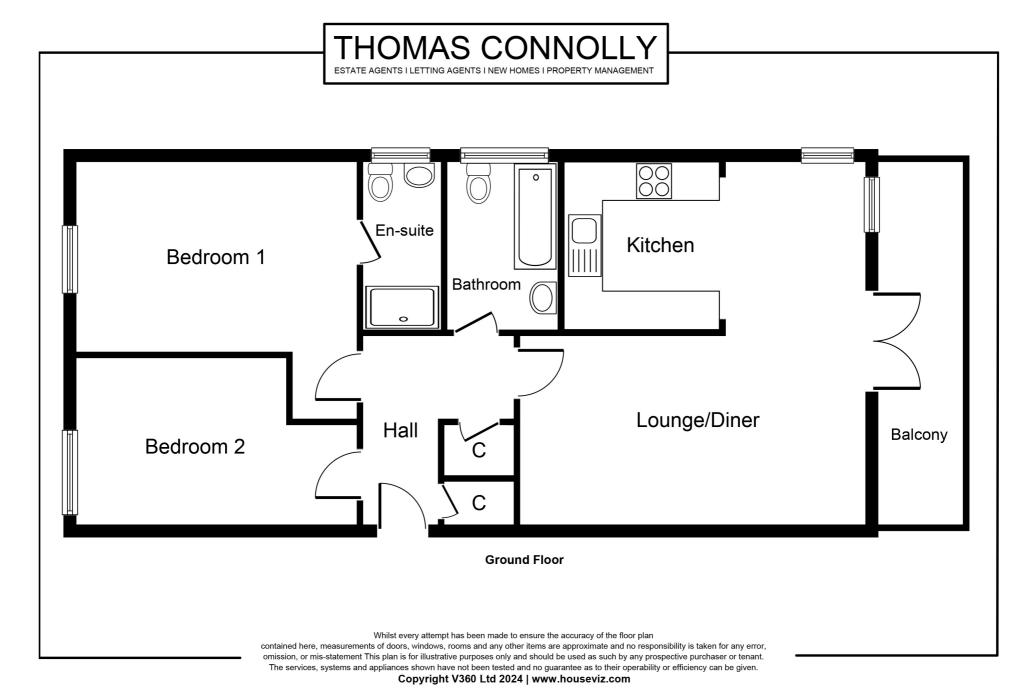

Accommodation briefly comprises; entrance hall, living room / dining room with balcony, fitted kitchen with built in appliances, two bedrooms with an ensuite to the bedroom one and a bathroom. Outside offers allocated parking. Further benefits include gas central heating and double glazing.

#### **ACCOMMODATION:**

**ENTRANCE HALL** 

LIVING ROOM:

8' 11" x 17' 1" (2.72m x 5.21m)

KITCHEN:

8' 2" x 8' 5" (2.49m x 2.57m)

**BEDROOM ONE:** 

8' 10" x 13' 3" (2.69m x 4.04m)

**ENSUITE:** 

**BEDROOM TWO:** 

8' 2" x 13' 3" (2.49m x 4.04m)

**BATHROOM:** 

**OUTSIDE** 

**PARKING:** 