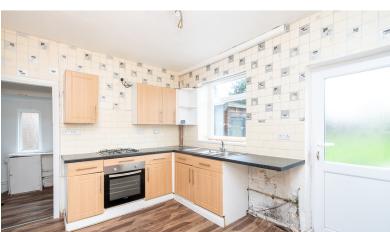

The property briefly comprises, entrance hall, sitting room, kitchen and hallway leading to the downstairs bathroom. To the first floor, there are two double bedrooms and a smaller third bedroom.

Externally, there's a large garden to the rear and a driveway to the front of the property. This property isn't to be missed.