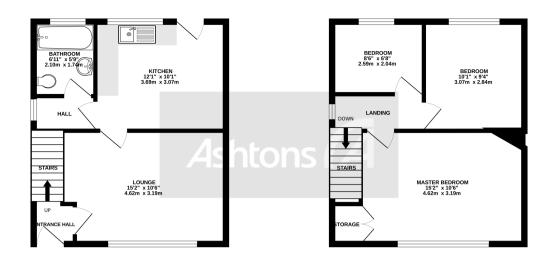

TOTAL FLOOR AREA: 729 sq.ft. (67.8 sq.m.) approx

Ashtons are please to present to the market this three bed semi detached property situated in a popular residential area of St Helens. Close by you will find a number of local amenities, well-regarded schools and bus routes. This is the perfect purchase for a first time buyer looking to put their own stamp on their forever home.

The property briefly comprises, entrance hall, sitting room, kitchen and hallway leading to the downstairs bathroom. To the first floor, there are two double bedrooms and a smaller third bedroom.

Externally, there's a large garden to the rear and a driveway to the front of the property. This property isn't to be missed.