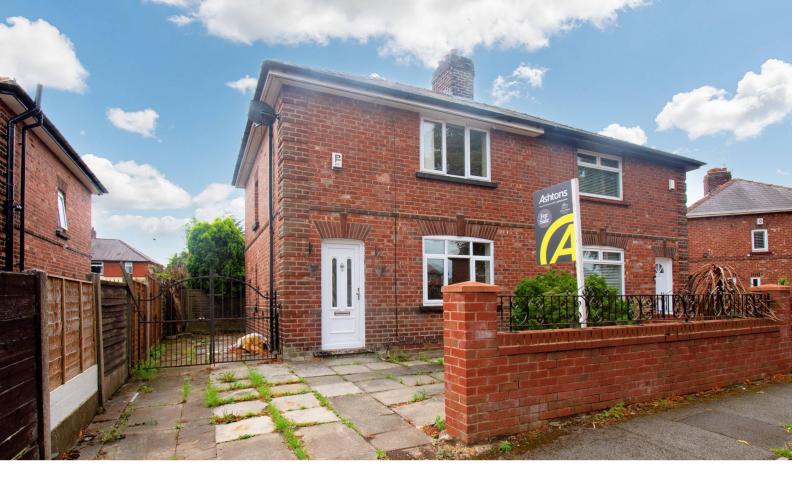

## Forshaw Avenue, St Helens. Offers Over £150,000

Freehold | No Chain | Perfect 1st Buy Or Investment Purchase | Council Tax Band - A | Driveway |
Spacious Living accommodation | Three Well Sized Bedrooms |

TOTAL FLOOR AREA: 729 sq.ft. (67.8 sq.m.) approx

Ashtons are please to present to the market this three bed semi detached property situated in a popular residential area of St Helens. Close by you will find a number of local amenities, well-regarded schools and bus routes. This is the perfect purchase for a first time buyer looking to put their own stamp on their forever home.

The property briefly comprises, entrance hall, sitting room, kitchen and hallway leading to the downstairs bathroom. To the first floor, there are two double bedrooms and a smaller third bedroom.

Externally, there's a large garden to the rear and a driveway to the front of the property. This property isn't to be missed.