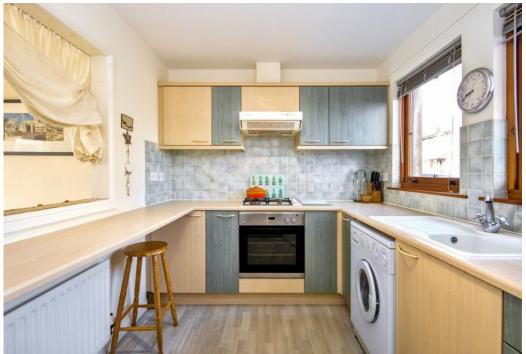

## Summary

Enjoying unrivalled coastal views towards the Isle of May, this modern three-bedroom semi-detached house is desirably situated in the charming village of Crail, a short walk from its excellent amenities, including everyday shopping and a primary school. The perfect family home features three good-sized bedrooms, useful built-in storage, a shower room, and a convenient ground-floor WC. There is also a spacious south-facing reception room (with garden access) and a breakfast kitchen, connected by a serving hatch. Further highlights include a secure, south-facing garden and private parking for multiple vehicles.

### Features

- Sought-after coastal village location
- Breath-taking sea views at the rear
- Modern semi-detached house with neutral interiors
- Entrance hall with storage and WC
- Bright modern kitchen with a breakfast bar
- Spacious, south-facing living/dining room with garden access
- Three good-sized bedrooms (two with storage)
- Bright, modern shower room
- South-facing enclosed garden
- Generous private driveway
- Gas central heating and double glazing