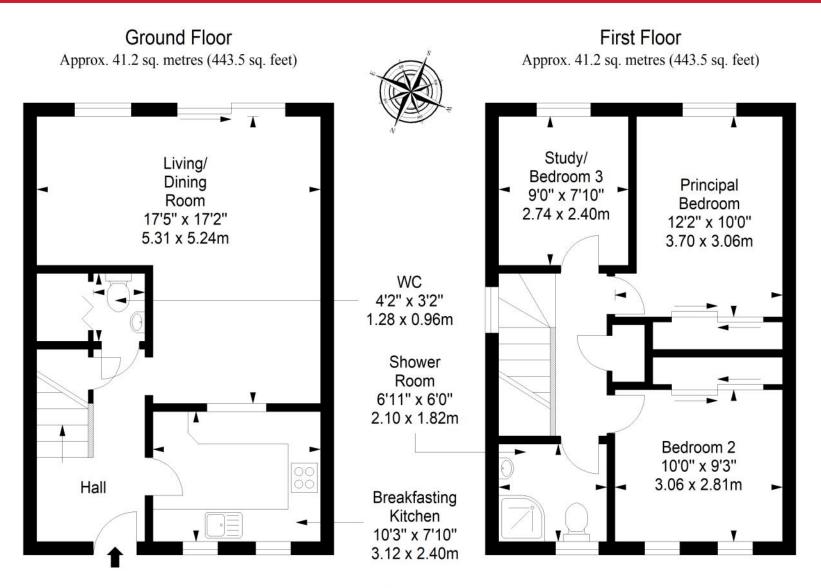

tings are included in the sale.

### Features

- Sought-after coastal village location
- Breath-taking sea views at the rear
- Modern semi-detached house with neutral interiors
- Entrance hall with storage and WC
- Bright modern kitchen with a breakfast bar
- Spacious, south-facing living/dining room with garden access
- Three good-sized bedrooms (two with storage)
- Bright, modern shower room
- South-facing enclosed garden
- Generous private driveway
- Gas central heating and double glazing



"The charming coastal village of Crail boasts good everyday shopping, a hotel bar and restaurant, and a primary school."

















"There is plentiful private parking and the secure south-facing garden, offering captivating coastal views, is landscaped for easy maintenance."



## Floorplan



Total area: approx. 82.4 sq. metres (887.0 sq. feet)



## Thorntons The right way to move

# Our Branches

#### **ANSTRUTHER**

5A Shore Street, Anstruther, KY10 3EA 01333 310481 anstrutherea@thorntons-law.co.uk

#### ARBROATH

165 High Street, Arbroath, DD1 1DR 01241 876633 arbroathea@thorntons-law.co.uk

#### BONNYRIGG

3-7 High Street, Bonnyrigg, EH19 2DA 0131 663 7135 bonnyriggea@thorntons-law.co.uk

### CUPAR 49 Bonnygate, Cupar, KY15 4BY

01334 656564 cuparea@thorntons-law.co.uk

#### DUNDEE

Whitehall House, 33 Yeaman Shore Dundee DD1 4BJ 01382 200099 dundeeea@thorntons-law.co.uk

#### EDINBURGH

Citypoint, 3rd Floor, 65 Haymarket Terrace, Edinburgh, EH12 5HD 0131 297 5980 edinea@thorntons-law.co.uk

#### FORFAR

53 East High Street, Forfar, DD8 2EL 01307 466886 forfarea@thornton