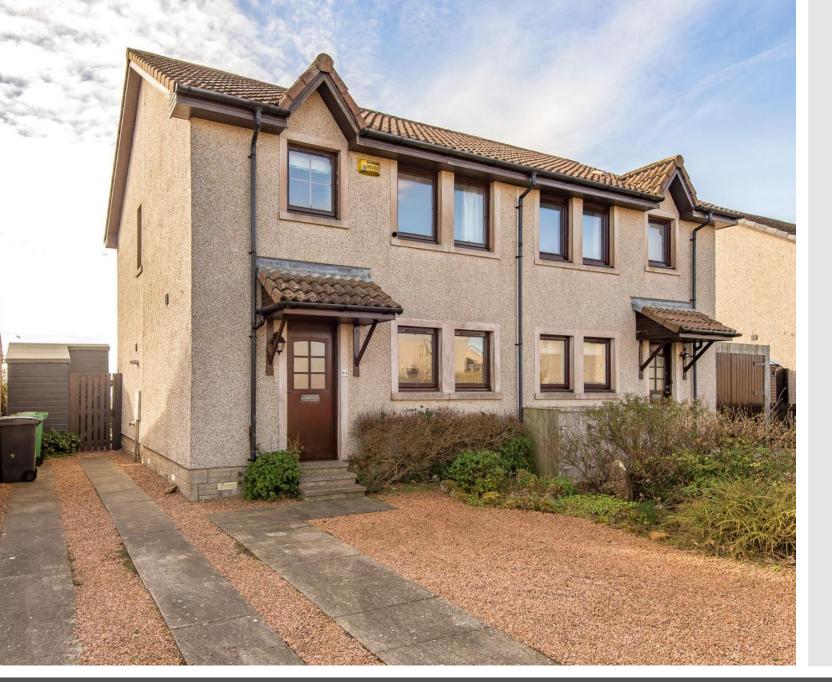

## 93 Pinkerton Road, Crail

Anstruther, Fife KY10 3UB

Thorntons Property | 5a Shore Street Anstruther KY10 3EA | 01333 310481 | anstrutherea@thorntons-law.co.uk www.thorntons-property.co.uk

## Summary

Enjoying unrivalled coastal views towards the Isle of May, this modern three-bedroom semi-detached house is desirably situated in the charming village of Crail, a short walk from its excellent amenities, including everyday shopping and a primary school. The perfect family home features three good-sized bedrooms, useful built-in storage, a shower room, and a convenient ground-floor WC. There is also a spacious south-facing reception room (with garden access) and a breakfast kitchen, connected by a serving hatch. Further highlights include a secure, south-facing garden and private parking for multiple vehicles.

### Features

- Sought-after coastal village location
- Breath-taking sea views at the rear
- Modern semi-detached house with neutral interiors
- Entrance hall with storage and WC
- Bright modern kitchen with a breakfast bar
- Spacious, south-facing living/dining room with garden access
- Three good-sized bedrooms (two with storage)
- Bright, modern shower room
- South-facing enclosed garden
- Generous private driveway
- Gas central heating and double glazing