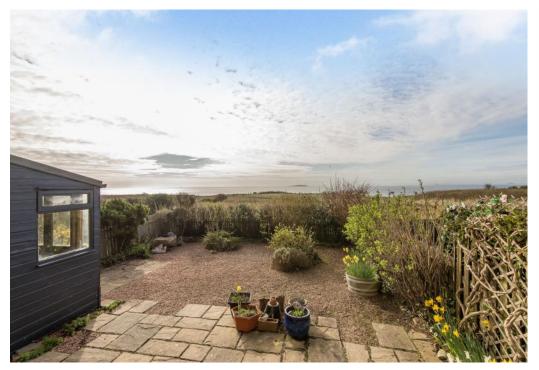

## Summary

Enjoying unrivalled coastal views towards the Isle of May, this modern three-bedroom semi-detached house is desirably situated in the charming village of Crail, a short walk from its excellent amenities, including everyday shopping and a primary school. The perfect family home features three good-sized bedrooms, useful built-in storage, a shower room, and a convenient ground-floor WC. There is also a spacious south-facing reception room (with garden access) and a breakfast kitchen, connected by a serving hatch. Further highlights include a secure, south-facing garden and private parking for multiple vehicles.

"The charming coastal village of Crail boasts good everyday shopping, a hotel bar and restaurant, and a primary school."

"There is plentiful private parking and the secure south-facing garden, offering captivating coastal views, is landscaped for easy maintenance."