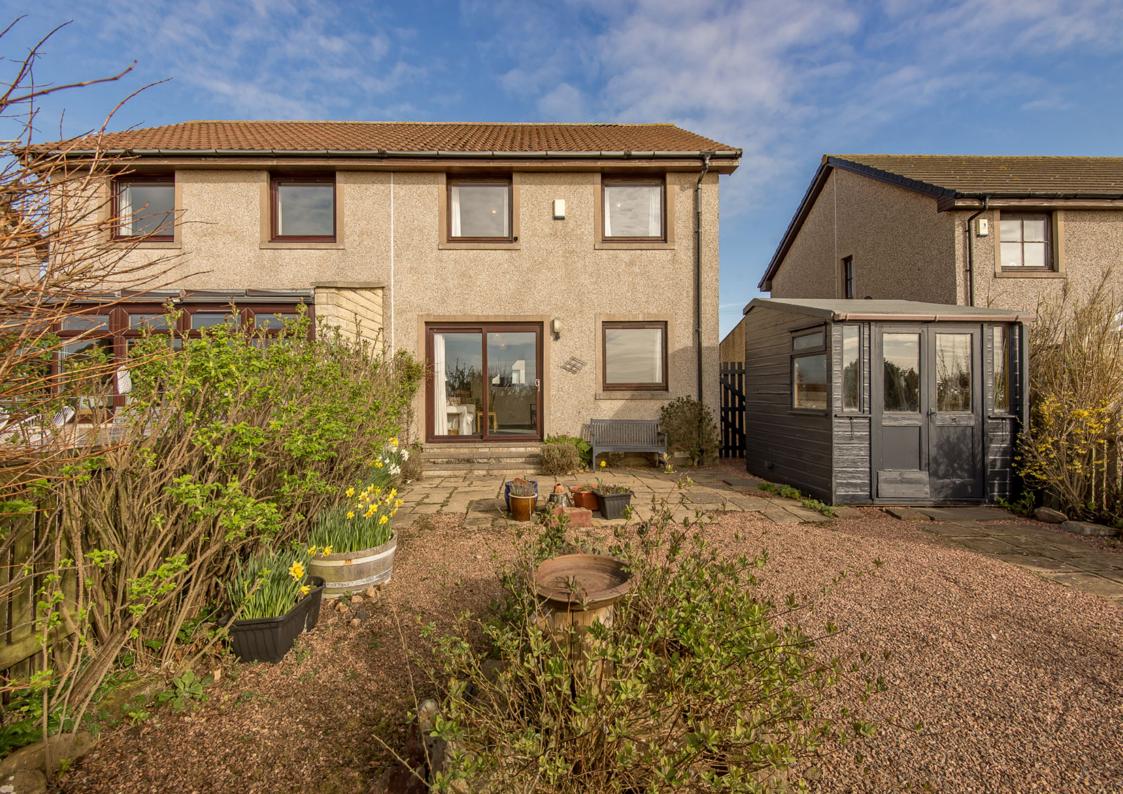

## Summary

Enjoying unrivalled coastal views towards the Isle of May, this modern three-bedroom semi-detached house is desirably situated in the charming village of Crail, a short walk from its excellent amenities, including everyday shopping and a primary school. The perfect family home features three good-sized bedrooms, useful built-in storage, a shower room, and a convenient ground-floor WC. There is also a spacious south-facing reception room (with garden access) and a breakfast kitchen, connected by a serving hatch. Further highlights include a secure, south-facing garden and private parking for multiple vehicles.

### Features

- Sought-after coastal village location
- Breath-taking sea views at the rear
- Modern semi-detached house with neutral interiors
- Entrance hall with storage and WC
- Bright modern kitchen with a breakfast bar
- Spacious, south-facing living/dining room with garden access
- Three good-sized bedrooms (two with storage)
- Bright, modern shower room
- South-facing enclosed garden
- Generous private driveway
- Gas central heating and double glazing