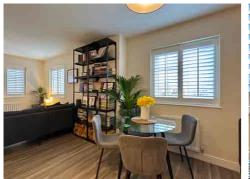

The accommodation comprises an OPEN-PLAN LIVING, KITCHEN and DINING AREA, which has been tastefully enhanced with sleek contemporary touches, including bespoke slatted wood feature walls, luxury flooring, and plantation shutters. The kitchen is fitted with a range of high-gloss units and integrated appliances, providing a seamless, modern finish.