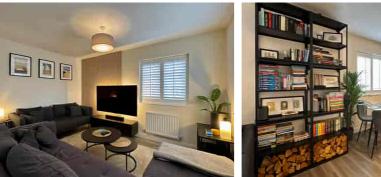

The accommodation comprises an OPEN-PLAN LIVING, KITCHEN and DINING AREA, which has been tastefully enhanced with sleek contemporary touches, including bespoke slatted wood feature walls, luxury flooring, and plantation shutters. The kitchen is fitted with a range of high-gloss units and integrated appliances, providing a seamless, modern finish.