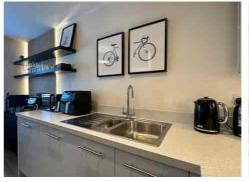

The accommodation comprises an OPEN-PLAN LIVING, KITCHEN and DINING AREA, which has been tastefully enhanced with sleek contemporary touches, including bespoke slatted wood feature walls, luxury flooring, and plantation shutters. The kitchen is fitted with a range of high-gloss units and integrated appliances, providing a seamless, modern finish.