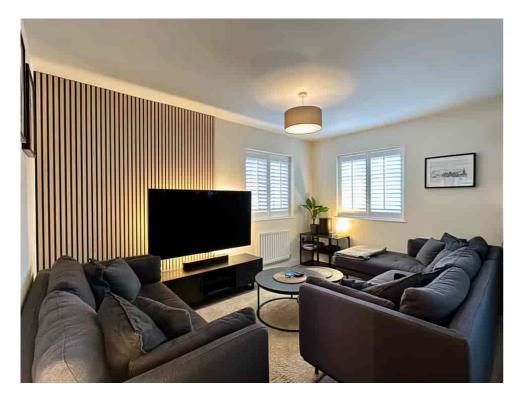

The accommodation comprises an OPEN-PLAN LIVING, KITCHEN and DINING AREA, which has been tastefully enhanced with sleek contemporary touches, including bespoke slatted wood feature walls, luxury flooring, and plantation shutters. The kitchen is fitted with a range of high-gloss units and integrated appliances, providing a seamless, modern finish.