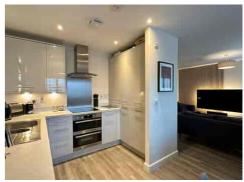

The accommodation comprises an OPEN-PLAN LIVING, KITCHEN and DINING AREA, which has been tastefully enhanced with sleek contemporary touches, including bespoke slatted wood feature walls, luxury flooring, and plantation shutters. The kitchen is fitted with a range of high-gloss units and integrated appliances, providing a seamless, modern finish.