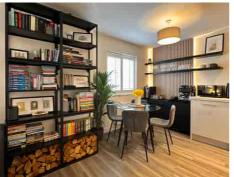

The accommodation comprises an OPEN-PLAN LIVING, KITCHEN and DINING AREA, which has been tastefully enhanced with sleek contemporary touches, including bespoke slatted wood feature walls, luxury flooring, and plantation shutters. The kitchen is fitted with a range of high-gloss units and integrated appliances, providing a seamless, modern finish.