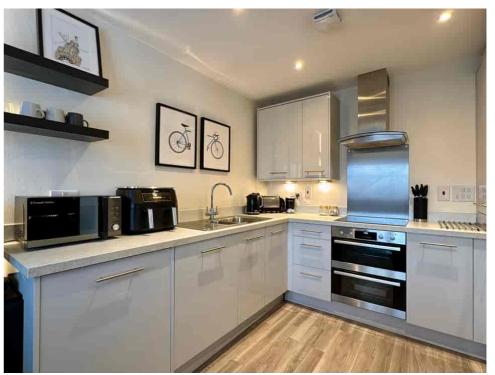

The accommodation comprises an OPEN-PLAN LIVING, KITCHEN and DINING AREA, which has been tastefully enhanced with sleek contemporary touches, including bespoke slatted wood feature walls, luxury flooring, and plantation shutters. The kitchen is fitted with a range of high-gloss units and integrated appliances, providing a seamless, modern finish.