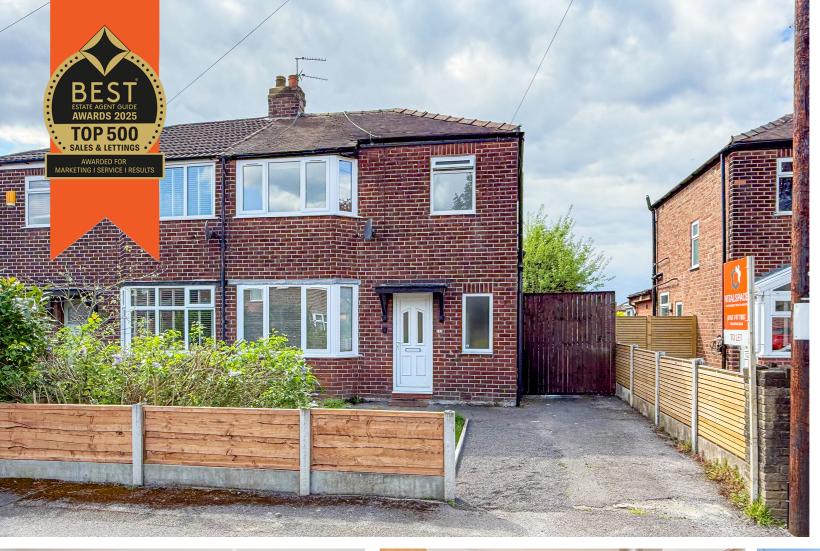

## Aldermere Crescent, Flixton, M41 8UF

## PROPERTY DETAILS

\*\*AVAILABLE NOW\*\* - VITALSPACE ESTATE AGENTS are pleased to offer for rental this superbly presented THREE BEDROOM semi detached family home situated on a quiet Flixton Road. In brief the attractive accommodation comprises, entrance hallway, through living room / dining room and a modern fitted kitchen. To the first floor there is a shaped landing, three bedrooms and modern white three piece bathroom suite. The property is warmed by gas central heating and benefits from double glazing. Externally there is a garden to the front whilst to the rear as well as driveway parking to the front of the property. This highly desirable family residence is well maintained and conveniently situated within easy reach of Davyhulme Golf Course, within catchment of the popular Flixton Primary School, Urmston town centre, an excellent range of shops, general services and restaurants. For commuters, this property is positioned within close proximity to the motorway network and just 15 minutes walk from Flixton train station. Contact VitalSpace Estate Agents on to arrange a viewing appointment.