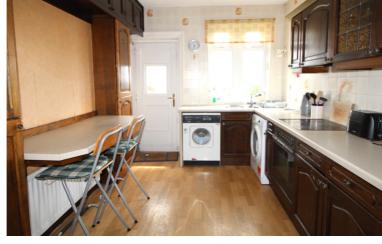

Ground Floor - Entrance Porch, Hallway, Living Room with windows to the front and side elevations, Dining Room with Bay Window to the side and windows to the rear elevation, Kitchen with a range of units, worktops, sink, door and window to the rear.