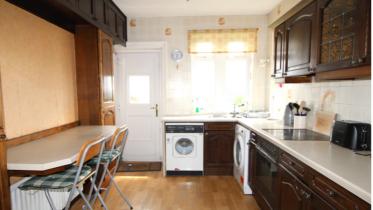

Ground Floor - Entrance Porch, Hallway, Living Room with windows to the front and side elevations, Dining Room with Bay Window to the side and windows to the rear elevation, Kitchen with a range of units, worktops, sink, door and window to the rear.