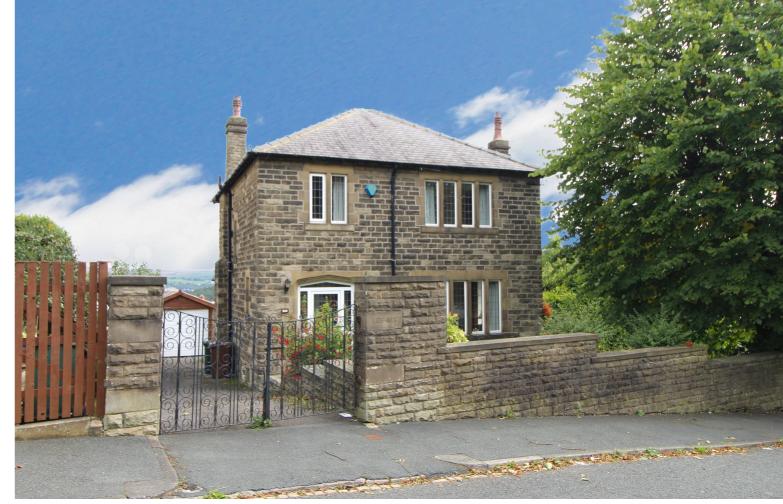

## **FULL DESCRIPTION**

A rare opportunity to be able to purchase an elegant, mature stone detached residence of character and style in need of mdernisation set on a large plot of approximately .25 of an acre. Delightfully situated in a popular suburb of Keighley with views across the Valley. This well established detached house offers accommodation across two floors and includes Double Glazing together with Gas Fired Central Heating. In brief the accommodation comprises -

A real feature of this desirable property is the large plot the property stands on which is mainly of lawn with borders which really must be viewed to be fully appreciated. Gated driveway to the side leading to a single garage.