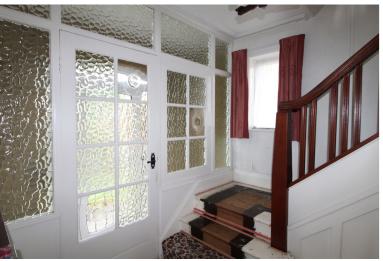

Ground Floor - Entrance Porch, Hallway, Living Room with windows to the front and side elevations, Dining Room with Bay Window to the side and windows to the rear elevation, Kitchen with a range of units, worktops, sink, door and window to the rear.