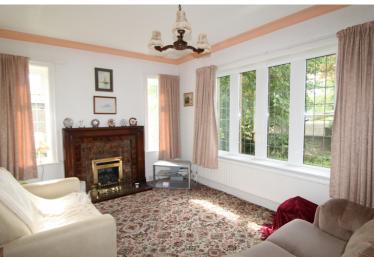

Ground Floor - Entrance Porch, Hallway, Living Room with windows to the front and side elevations, Dining Room with Bay Window to the side and windows to the rear elevation, Kitchen with a range of units, worktops, sink, door and window to the rear.