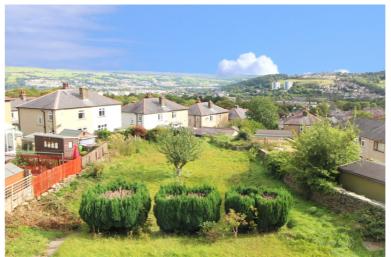

A real feature of this desirable property is the large plot the property stands on which is mainly of lawn with borders which really must be viewed to be fully appreciated. Gated driveway to the side leading to a single garage.