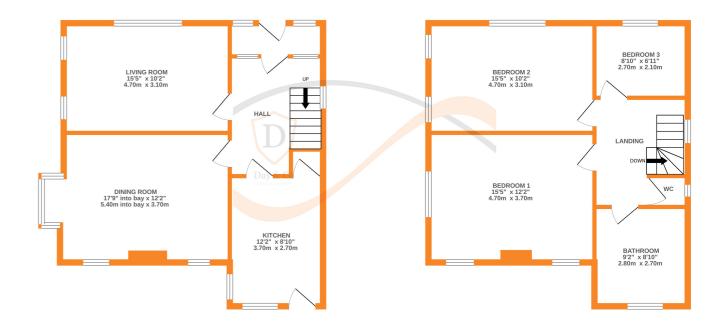

Ground Floor - Entrance Porch, Hallway, Living Room with windows to the front and side elevations, Dining Room with Bay Window to the side and windows to the rear elevation, Kitchen with a range of units, worktops, sink, door and window to the rear.

## Cellars

First Floor - Landing, Bedroom 1 can be found at the rear with windows to two elevations, Bedroom 2 can be found at the front with windows to two elevations, Bedroom 3 can be found at the front, Bathroom, Seperate W.c..

Viewing strictly by appointment.

EPC Rating E

GROUND FLOOR 1ST FLOOR

Whilst every attempt has been made to ensure the accuracy of the floorplan contained here, measurements of doors, windows, rooms and any other items are approximate and no responsibility is taken for any error, omission or mis-statement. This plan is for illustrative purposes only and should be used as such by any prospective purchaser. The services, systems and appliances shown have not been tested and no guarantee as to their operations or efficiency can be given.