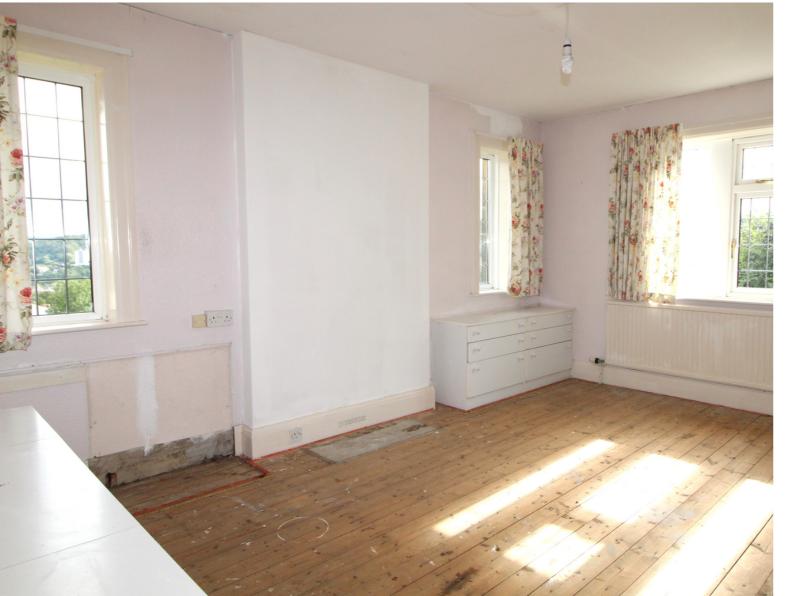

## Cellars

First Floor - Landing, Bedroom 1 can be found at the rear with windows to two elevations, Bedroom 2 can be found at the front with windows to two elevations, Bedroom 3 can be found at the front, Bathroom, Seperate W.c..