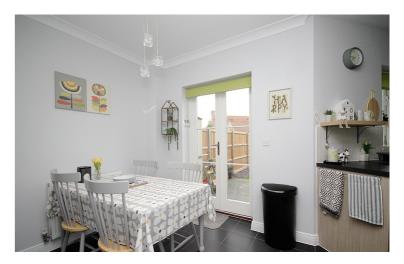

# COUNTRY PROPERTIES

This well presented three bedroom home is situated in a sought after traffic free location on Fairfield Park, facing onto the pedestrian walkway at the edge of 'The Crescent' this home is offered with a spacious living room with feature bay window, 22ft kitchen diner with French doors onto the rear garden and ground floor cloakroom. The first floor has three double bedrooms, family bathroom and en-suite shower to the master bedroom. Outside the rear garden has gated access to the garage and parking space for the property.

### **Room Sizes**

Living Room - 5.9m x 4m (19' 4" x 13' 1")

Kitchen Diner - 6.7m x 2.4m (22' 0" x 7' 10")

Master Bedroom - 4.1m x 3.3m (13' 5" x 10' 10")

Bedroom Two - 3.2m x 2.9m (10' 6" x 9' 6")

Bedroom Three - 4m x 2.4m (13' 1" x 7' 10")