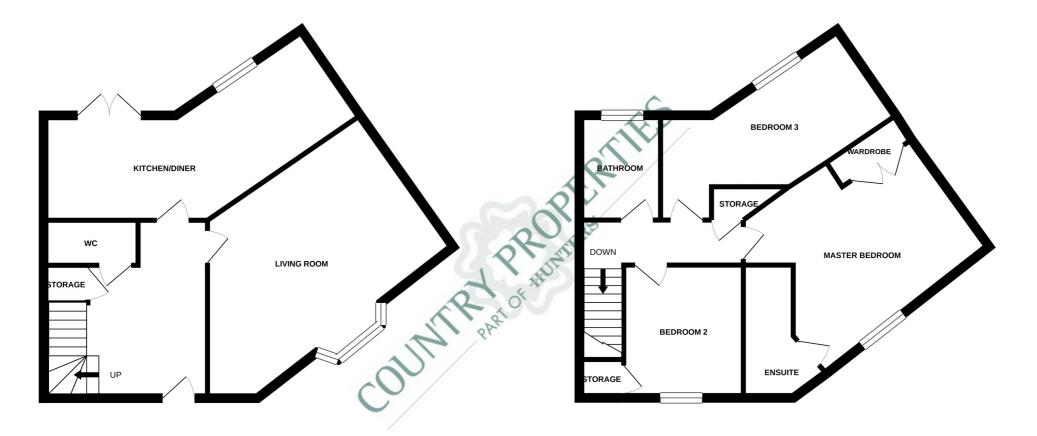

### **Room Sizes**

Living Room - 5.9m x 4m (19' 4" x 13' 1")

Kitchen Diner - 6.7m x 2.4m (22' 0" x 7' 10")

Master Bedroom - 4.1m x 3.3m (13' 5" x 10' 10")

Bedroom Two - 3.2m x 2.9m (10' 6" x 9' 6")

Bedroom Three - 4m x 2.4m (13' 1" x 7' 10")