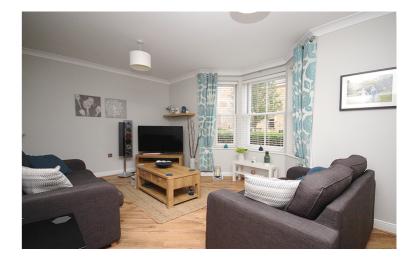

# COUNTRY PROPERTIES

This well presented three bedroom home is situated in a sought after traffic free location on Fairfield Park, facing onto the pedestrian walkway at the edge of 'The Crescent' this home is offered with a spacious living room with feature bay window, 22ft kitchen diner with French doors onto the rear garden and ground floor cloakroom. The first floor has three double bedrooms, family bathroom and en-suite shower to the master bedroom. Outside the rear garden has gated access to the garage and parking space for the property.

### **Room Sizes**

Living Room - 5.9m x 4m (19' 4" x 13' 1")

Kitchen Diner - 6.7m x 2.4m (22' 0" x 7' 10")

Master Bedroom - 4.1m x 3.3m (13' 5" x 10' 10")

Bedroom Two - 3.2m x 2.9m (10' 6" x 9' 6")

Bedroom Three - 4m x 2.4m (13' 1" x 7' 10")