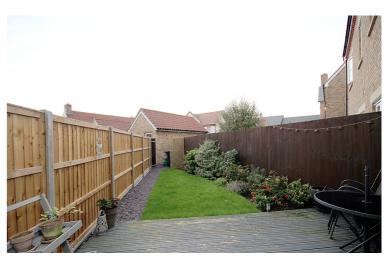

# COUNTRY PROPERTIES

This well presented three bedroom home is situated in a sought after traffic free location on Fairfield Park, facing onto the pedestrian walkway at the edge of 'The Crescent' this home is offered with a spacious living room with feature bay window, 22ft kitchen diner with French doors onto the rear garden and ground floor cloakroom. The first floor has three double bedrooms, family bathroom and en-suite shower to the master bedroom. Outside the rear garden has gated access to the garage and parking space for the property.

- Terraced modern property
- Quiet traffic free location
- Three double bedrooms
- En-suite to master bedroom
- Living room with bay window
- Ground floor cloakroom
- Garage and parking space to rear