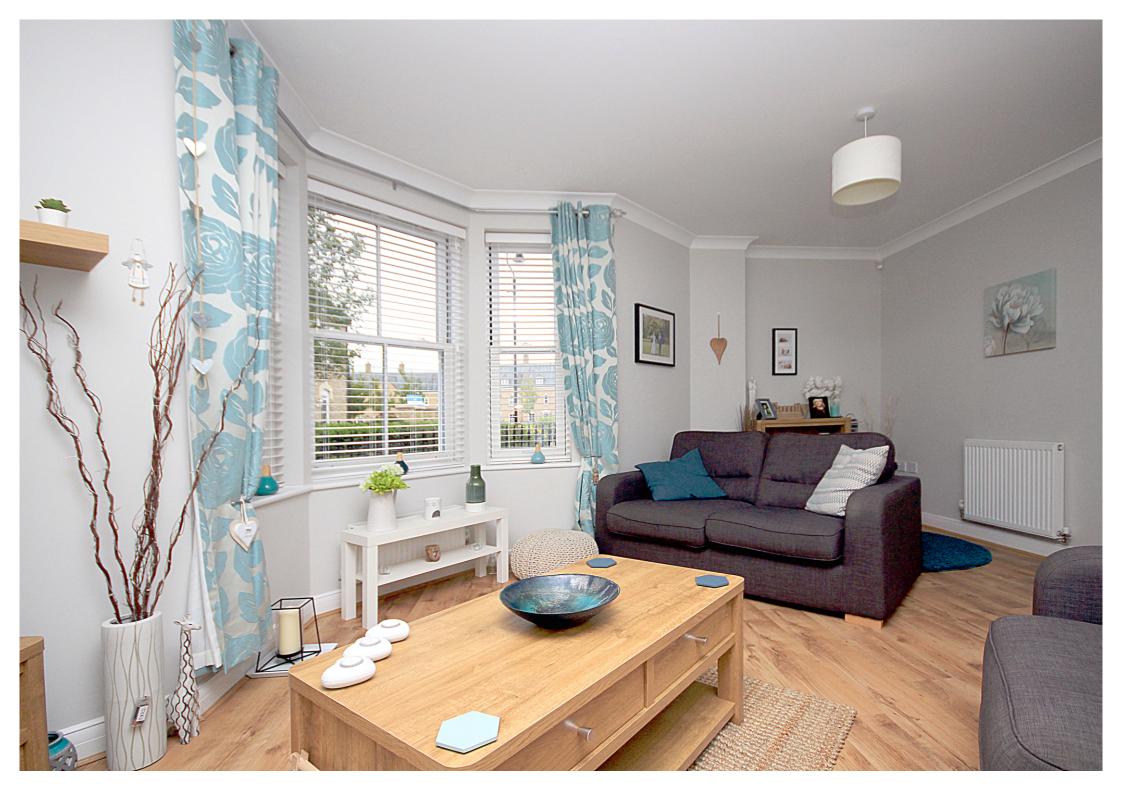

# COUNTRY PROPERTIES

This well presented three bedroom home is situated in a sought after traffic free location on Fairfield Park, facing onto the pedestrian walkway at the edge of 'The Crescent' this home is offered with a spacious living room with feature bay window, 22ft kitchen diner with French doors onto the rear garden and ground floor cloakroom. The first floor has three double bedrooms, family bathroom and en-suite shower to the master bedroom. Outside the rear garden has gated access to the garage and parking space for the property.

### **Room Sizes**

Living Room - 5.9m x 4m (19' 4" x 13' 1")

Kitchen Diner - 6.7m x 2.4m (22' 0" x 7' 10")

Master Bedroom - 4.1m x 3.3m (13' 5" x 10' 10")

Bedroom Two - 3.2m x 2.9m (10' 6" x 9' 6")

Bedroom Three - 4m x 2.4m (13' 1" x 7' 10")