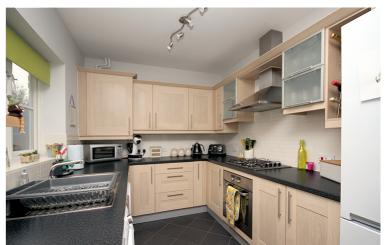

# COUNTRY PROPERTIES

This well presented three bedroom home is situated in a sought after traffic free location on Fairfield Park, facing onto the pedestrian walkway at the edge of 'The Crescent' this home is offered with a spacious living room with feature bay window, 22ft kitchen diner with French doors onto the rear garden and ground floor cloakroom. The first floor has three double bedrooms, family bathroom and en-suite shower to the master bedroom. Outside the rear garden has gated access to the garage and parking space for the property.

### **Room Sizes**

Living Room - 5.9m x 4m (19' 4" x 13' 1")

Kitchen Diner - 6.7m x 2.4m (22' 0" x 7' 10")

Master Bedroom - 4.1m x 3.3m (13' 5" x 10' 10")

Bedroom Two - 3.2m x 2.9m (10' 6" x 9' 6")

Bedroom Three - 4m x 2.4m (13' 1" x 7' 10")