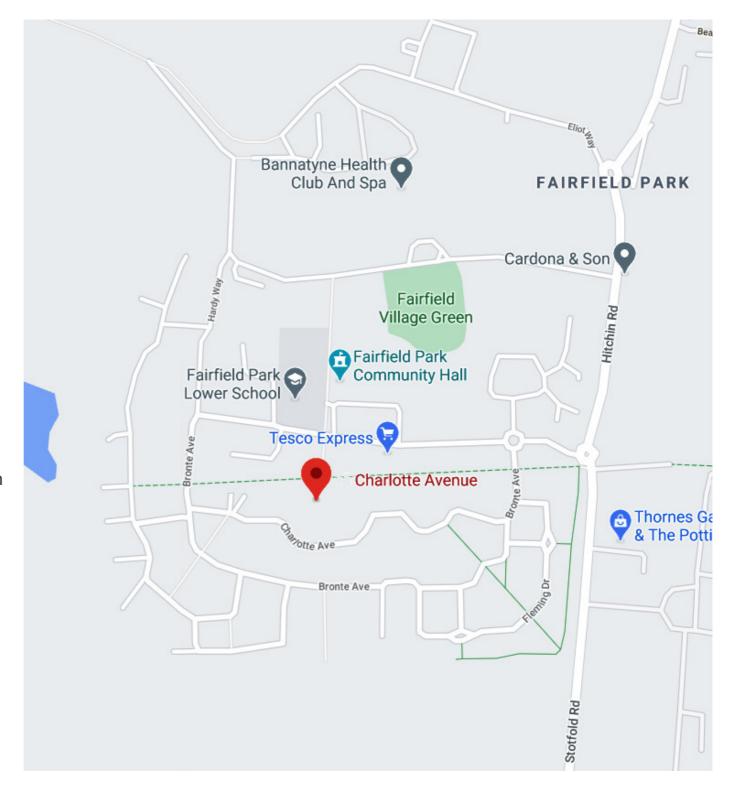

#### Fairfield

Fairfield is situated on the edge of the Hertfordshire and Bedfordshire border, within 100's of acres of parkland. There is excellent access to the A1 and nearby train stations at Letchworth and Arlesey, providing trains to London Kings Cross in approximately 35 - 40 minutes. With an outstanding lower school, a Tesco convenience store, hairdressers, garden centre and Bannatyne's gym and spa along with The Orchard restaurant, Fairfield offers something for everyone. There is a thriving community within Fairfield with many local events and gatherings to enjoy.