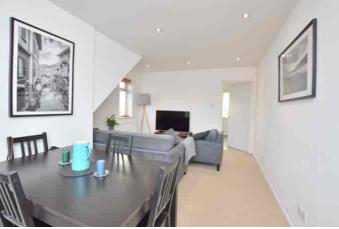

Entrance hall • living/dining room • kitchen • 2 bedrooms • shower room • double length garage • off road parking • south facing garden • gas central heating • double glazing

## Description

A very well presented 2 bedroom, semi detached, house situated in this sought after location. The accommodation includes an entrance hall, living/dining room, refitted kitchen with door to the rear porch, 2 good size bedrooms, and a refitted shower room. Outside, there is off-road parking for 2 cars, a large double length garage, and a south facing enclosed rear garden. The property further benefits from gas central heating and double glazing. Cheltenham Borough Council Tax Band C.