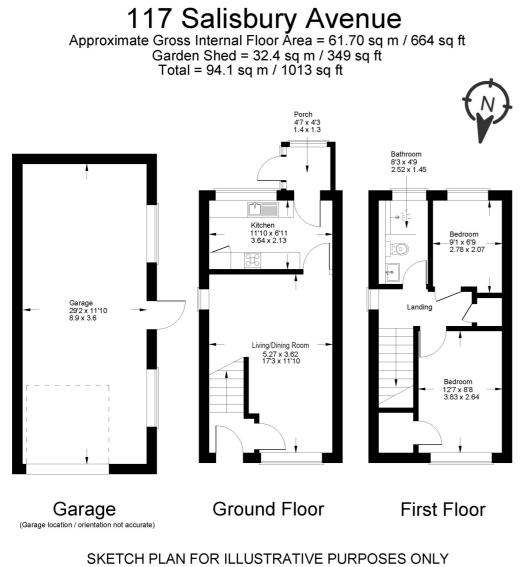

All measurements walls, doors, windows, fittings and appliances, their sizes and locations, are approximate only. They cannot be regarded as being a representation by the seller, nor their agent.

Produced by Energy Assessment Services 2023