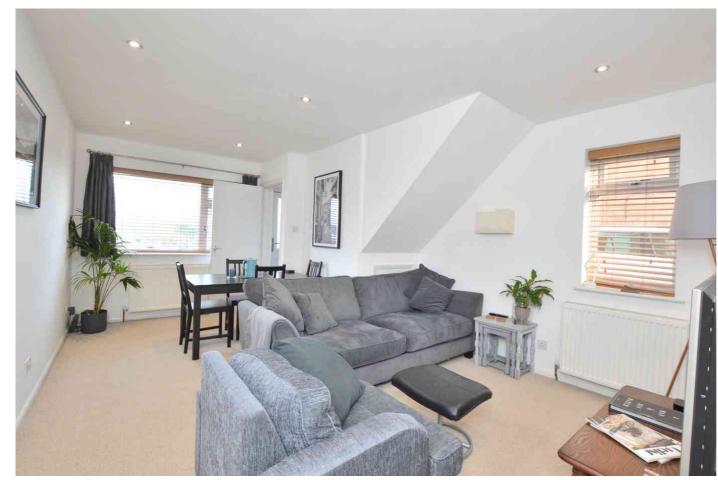

Entrance hall • living/dining room • kitchen • 2 bedrooms • shower room • double length garage • off road parking • south facing garden • gas central heating • double glazing

## Description

A very well presented 2 bedroom, semi detached, house situated in this sought after location. The accommodation includes an entrance hall, living/dining room, refitted kitchen with door to the rear porch, 2 good size bedrooms, and a refitted shower room. Outside, there is off-road parking for 2 cars, a large double length garage, and a south facing enclosed rear garden. The property further benefits from gas central heating and double glazing. Cheltenham Borough Council Tax Band C.