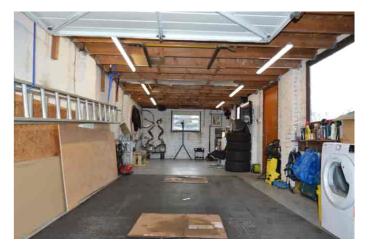

Entrance hall • living/dining room • kitchen • 2 bedrooms • shower room • double length garage • off road parking • south facing garden • gas central heating • double glazing

## Description

A very well presented 2 bedroom, semi detached, house situated in this sought after location. The accommodation includes an entrance hall, living/dining room, refitted kitchen with door to the rear porch, 2 good size bedrooms, and a refitted shower room. Outside, there is off-road parking for 2 cars, a large double length garage, and a south facing enclosed rear garden. The property further benefits from gas central heating and double glazing. Cheltenham Borough Council Tax Band C.