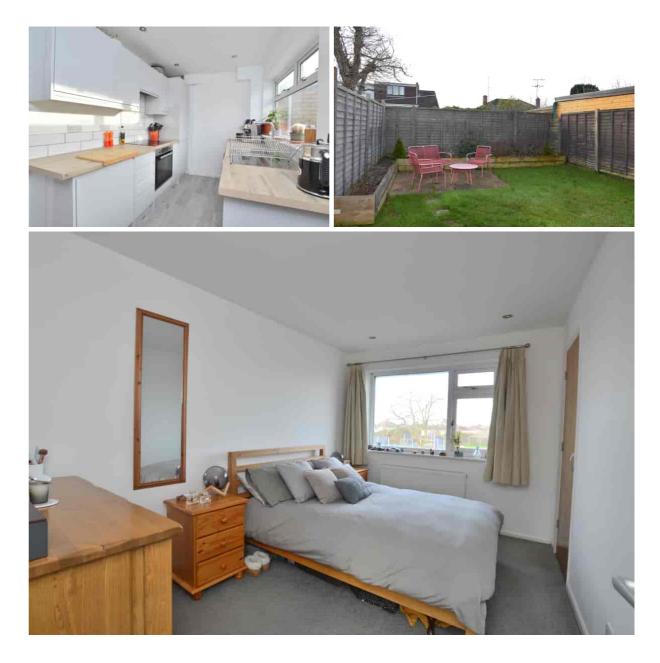

## Description

A very well presented 2 bedroom, semi detached, house situated in this sought after location. The accommodation includes an entrance hall, living/dining room, refitted kitchen with door to the rear porch, 2 good size bedrooms, and a refitted shower room. Outside, there is off-road parking for 2 cars, a large double length garage, and a south facing enclosed rear garden. The property further benefits from gas central heating and double glazing. Cheltenham Borough Council Tax Band C.