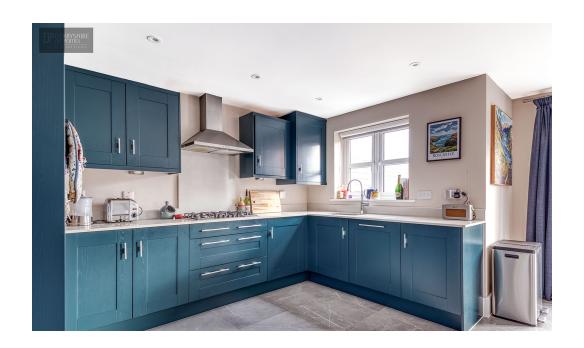

## PROPERTY DESCRIPTION

Derbyshire Properties are delighted to introduce for sale this superbly presented modern three bedroom linked detached property located in the highly sought after village of Crich. The property is approximately two years old and was built originally by 'Wheeldon Homes' (the new home site is still ongoing). The property briefly comprises of:- entrance hall, cloakroom/WC, living room, open plan living kitchen and utility room. To the first floor a landing provides access to 3 bedrooms, family bathroom, en-suite to master bedroom and useful storage cupboard. Externally, the property has a small frontage with side driveway, integral garage and then lawned rear garden with views.

## **POINTS OF INTEREST**

- Modern Linked Detached Home
- 3 Bedroom & 2 Bathrooms
- Superb Open Plan Living Kitchen
- Drive & Integral Garage
- En- Suite & Guest WC

- Sought After Village Location With Stunning Views
- Ideal Family Purchase or Young Professionals
- Utility room
- Landscaped Garden
- COUNCIL TAX BAND D