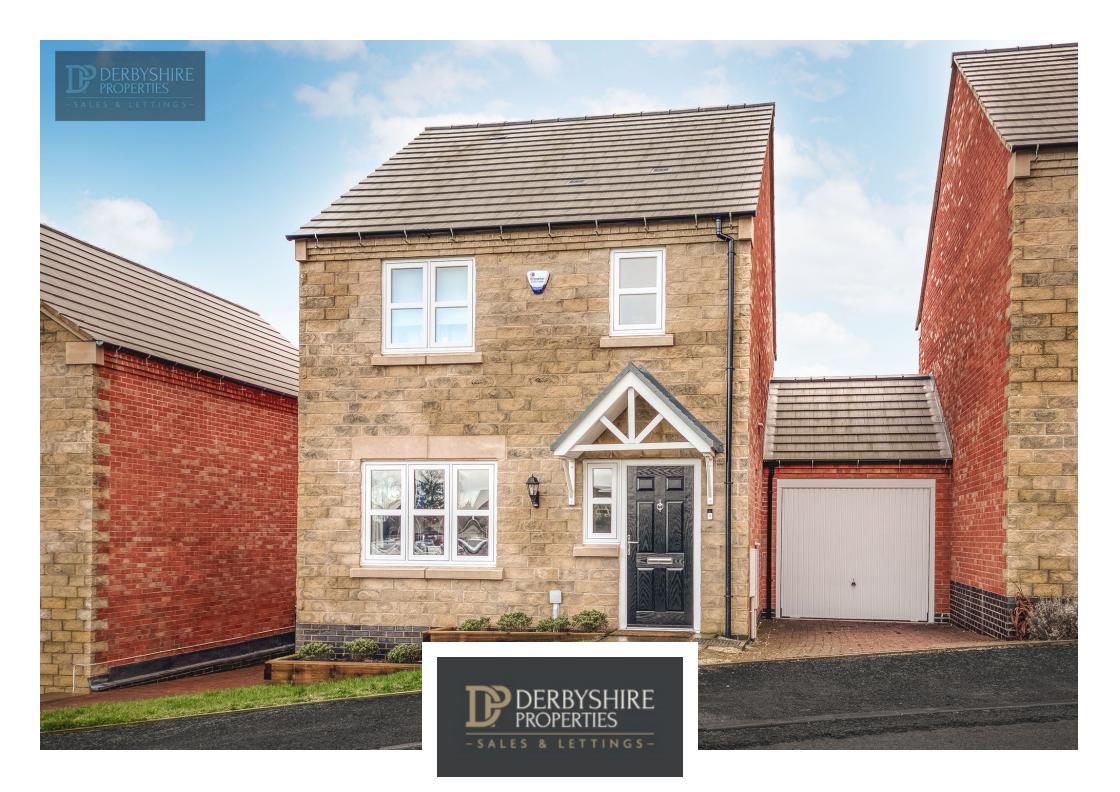

Woodside, Crich, Matlock, Derbyshire DE4 5FX £350,000 - Freehold

## PROPERTY DESCRIPTION

Derbyshire Properties are delighted to introduce for sale this superbly presented modern three bedroom linked detached property located in the highly sought after village of Crich. The property is approximately two years old and was built originally by 'Wheeldon Homes' (the new home site is still ongoing). The property briefly comprises of:- entrance hall, cloakroom/WC, living room, open plan living kitchen and utility room. To the first floor a landing provides access to 3 bedrooms, family bathroom, en-suite to master bedroom and useful storage cupboard. Externally, the property has a small frontage with side driveway, integral garage and then lawned rear garden with views.

## **POINTS OF INTEREST**

- Modern Linked Detached Home
- 3 Bedroom & 2 Bathrooms
- Superb Open Plan Living Kitchen
- Drive & Integral Garage
- En- Suite & Guest WC

- Sought After Village Location With Stunning Views
- Ideal Family Purchase or Young Professionals
- Utility room
- Landscaped Garden
- COUNCIL TAX BAND D