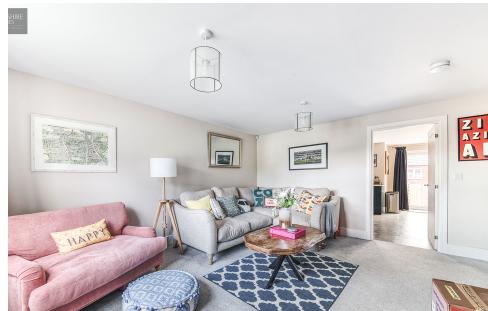

## PROPERTY DESCRIPTION

Derbyshire Properties are delighted to introduce for sale this superbly presented modern three bedroom linked detached property located in the highly sought after village of Crich. The property is approximately two years old and was built originally by 'Wheeldon Homes' (the new home site is still ongoing). The property briefly comprises of:- entrance hall, cloakroom/WC, living room, open plan living kitchen and utility room. To the first floor a landing provides access to 3 bedrooms, family bathroom, en-suite to master bedroom and useful storage cupboard. Externally, the property has a small frontage with side driveway, integral garage and then lawned rear garden with views.