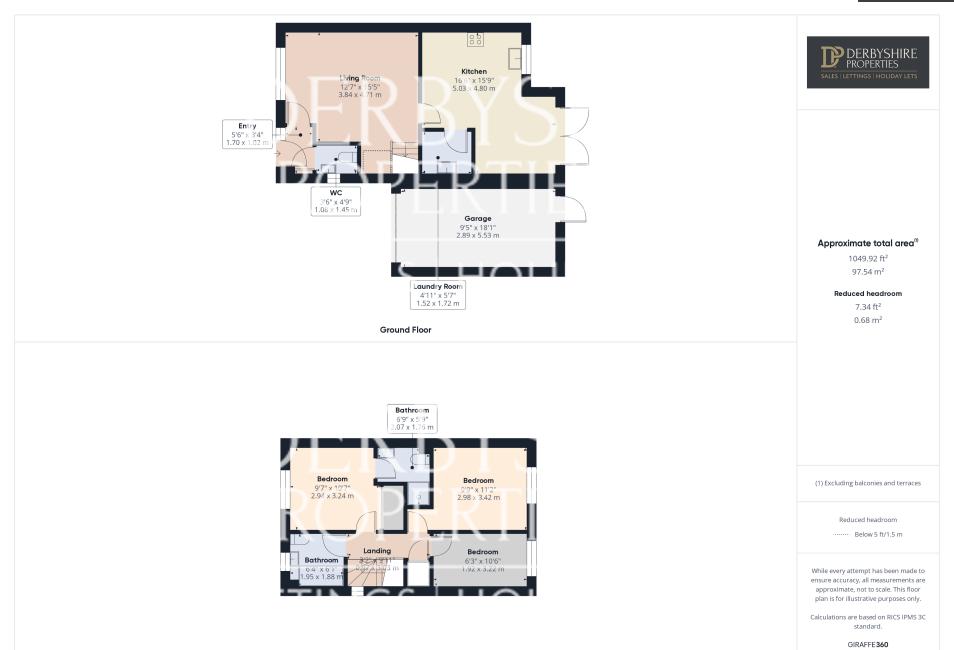

## PROPERTY DESCRIPTION

Derbyshire Properties are delighted to introduce for sale this superbly presented modern three bedroom linked detached property located in the highly sought after village of Crich. The property is approximately two years old and was built originally by 'Wheeldon Homes' (the new home site is still ongoing). The property briefly comprises of:- entrance hall, cloakroom/WC, living room, open plan living kitchen and utility room. To the first floor a landing provides access to 3 bedrooms, family bathroom, en-suite to master bedroom and useful storage cupboard. Externally, the property has a small frontage with side driveway, integral garage and then lawned rear garden with views.

Floor 1