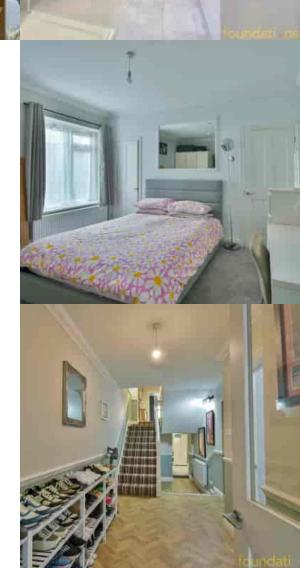

## **Bedroom One**

 $13'\,1'' \times 12'\,8''$  (3.99m x 3.86m) Double glazed window overlooking the rear of the property, radiator, two built -in single wardrobes.

#### **Bedroom Two**

11' 10'' x 9' 0'' (3.61m x 2.74m) Occasional bedroom 2 having double glazed window, radiator, airing cupboard housing hot water tank, spotlights.

#### Entrance

Steps leading down to a gated private entrance vestibule, tiled floor and meter area. Double glazed front door to the inner hallway with cloaks hanging space. Further door leading to the main entrance hall with Karndean flooring, radiator, dado rail. Lower hallway with telephone points, radiator, under stairs storage space and Karndean flooring.

# **Upper Hallway**

Stairs rising to the upper hallway with Kardean flooring, fire exit to the communal hallway, dado rail, spotlights.