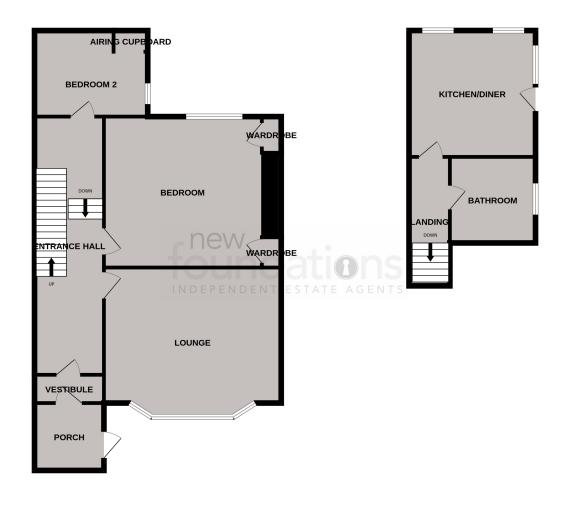

## **ROOM DESCRIPTIONS**

#### Entrance

Steps leading down to a gated private entrance vestibule, tiled floor and meter area. Double glazed front door to the inner hallway with cloaks hanging space. Further door leading to the main entrance hall with Karndean flooring, radiator, dado rail. Lower hallway with telephone points, radiator, under stairs storage space and Karndean flooring.

## Lounge

 $19'\ 2''$  into bay x  $16'\ 6''$  (5.84m x 5.03m) With double glazed bay windows overlooking the front of the property, feature wooden fire surrounds with cast iron insert, TV point, two radiators, picture rail, ceiling cornicing.

## **Bedroom One**

 $13'\,1'' \times 12'\,8''$  (3.99m x 3.86m) Double glazed window overlooking the rear of the property, radiator, two built -in single wardrobes.

#### **Bedroom Two**

11' 10'' x 9' 0'' (3.61m x 2.74m) Occasional bedroom 2 having double glazed window, radiator, airing cupboard housing hot water tank, spotlights.

# **Upper Hallway**

Stairs rising to the upper hallway with Kardean flooring, fire exit to the communal hallway, dado rail, spotlights.

## Kitchen

13' 4" max x 13' 0" (4.06m x 3.96m) A beautifully refitted dual aspect room with double glazed windows to the side and rear and door to the side leading to the private garden, a range of working surfaces with inset ceramic sink and drainer unit with mixer tap, inset four ring electric hob, a range of matching wall and base cupboards with fitted drawers, built-in appliances including; eye level double electric oven, fridge/freezer, radiator.

### Bathroom

Double glazed patterned window to the side, a stunning re-fitted four price suite comprising; large walk in shower cubicle with glass screen and chrome fitments, low-level WC, panelled bath with mixer tap and shower attachment, pedestal wash hand basin, radiator, tiled flooring and part tiled walls, spotlights, extractor fan.