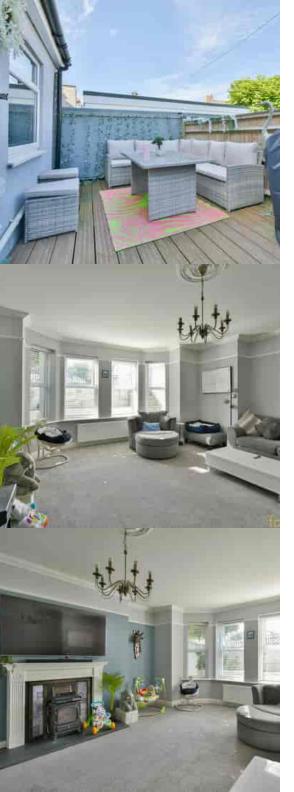

## Outside

The property enjoys private rear garden with direct access from the kitchen to a patio area with flower and shrub borders, screened by fencing. There is also a large area of decking, screened by fencing. Rear pedestrian gate leading to parking which is on a first come first serve basis. To the front of the property there is also a small area garden.

## Lounge

 $19'\ 2''$  into bay x  $16'\ 6''$  (5.84m x 5.03m) With double glazed bay windows overlooking the front of the property, feature wooden fire surrounds with cast iron insert, TV point, two radiators, picture rail, ceiling cornicing.