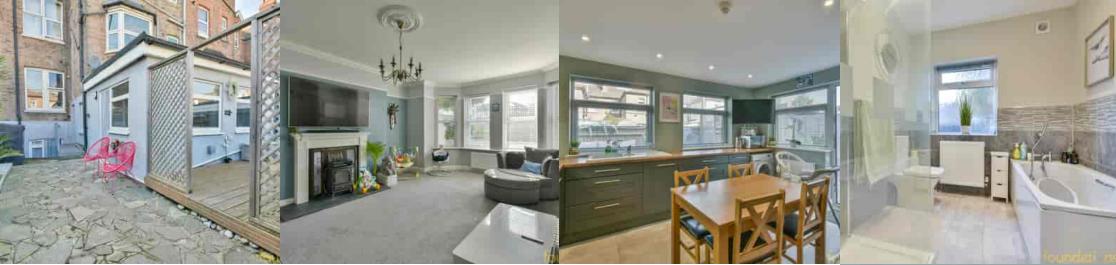

## Outside

The property enjoys private rear garden with direct access from the kitchen to a patio area with flower and shrub borders, screened by fencing. There is also a large area of decking, screened by fencing. Rear pedestrian gate leading to parking which is on a first come first serve basis. To the front of the property there is also a small area garden.

## Lounge

 $19'\ 2''$  into bay x  $16'\ 6''$  (5.84m x 5.03m) With double glazed bay windows overlooking the front of the property, feature wooden fire surrounds with cast iron insert, TV point, two radiators, picture rail, ceiling cornicing.

## Kitchen

13' 4" max x 13' 0" (4.06m x 3.96m) A beautifully refitted dual aspect room with double glazed windows to the side and rear and door to the side leading to the private garden, a range of working surfaces with inset ceramic sink and drainer unit with mixer tap, inset four ring electric hob, a range of matching wall and base cupboards with fitted drawers, built-in appliances including; eye level double electric oven, fridge/freezer, radiator.

### Bathroom

Double glazed patterned window to the side, a stunning re-fitted four price suite comprising; large walk in shower cubicle with glass screen and chrome fitments, low-level WC, panelled bath with mixer tap and shower attachment, pedestal wash hand basin, radiator, tiled flooring and part tiled walls, spotlights, extractor fan.