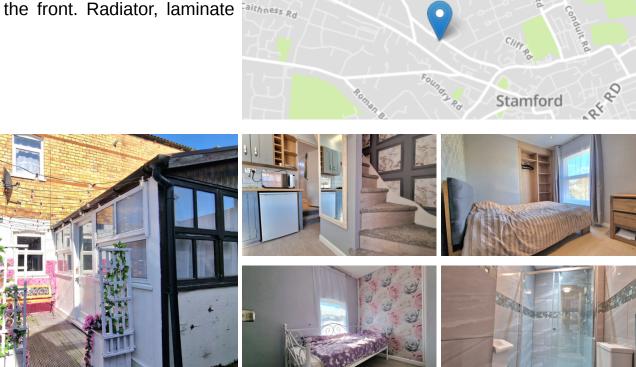

#### **BEDROOM TWO**

2.59m x 2.29m (8' 6" x 7' 6") UPVC double glazed window to the rear. Radiator. laminate flooring

### SHOWER ROOM

Fitted with a three piece suite comprising double shower cubicle, wash hand basin and WC. Heated towel rail.

Casterton Rd

To the rear is an enclosed courtyard garden with

### **BEDROOM ONE**

3.02m x 2.59m (9' 11" x 8' 6") UPVC double glazed window to the front. Radiator, laminate flooring.

**7 High Street** Peterborough, PE6 8ED т: 01778 382300

Northfields