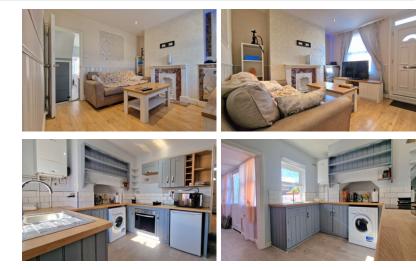

# LOUNGE

3.33m x 3m (10' 11" x 9' 10") Feature fireplace, laminate flooring, radiator. UPVC double glazed window to the front.

### **KITCHEN**

3.35m x 2.72m (11' 0" x 8' 11") Fitted with a range of eye level and base units with worktop over. Sink and drainer. Four ring electric hob **OUTSIDE** with extractor over, oven. Space for fridge, space for washing machine. Radiator, under decking. Outbuilding. stair storage cupboard. Window to the rear.