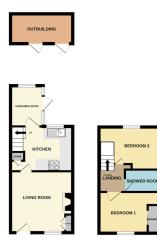

# **AGENT NOTE:**

The floor plan is for illustrative purposes only. 3.43m x 1.68m (11' 3" x 5' 6") Double glazed Fixtures and fittings may not represent the meant as a guide only.

# LANDING