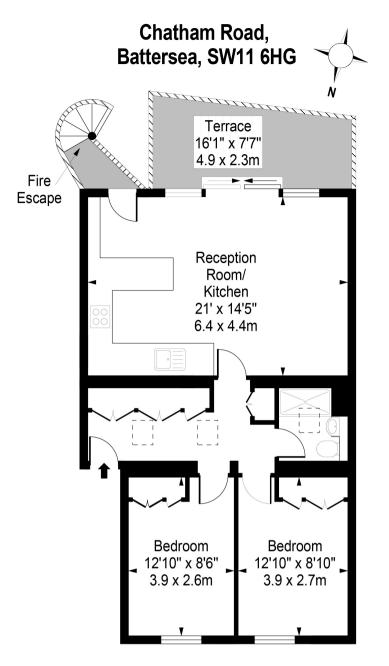

Second Floor

Approx Gross Internal Area **700 Sq Ft - 65.0 Sq M** For Illustration Purposes Only - Not To Scale photosandfloorplans.com ©

## **PROPERTY FEATURES**

- Top Floor Flat
- Utility Cupboard
- New Conversion
- Excellent Storage
- Available September
- South-facing Terrace
  Shower Room / WC
- 2 Double Bedrooms
- 21' Reception/Kitchen
- 700 SQ.FT / 65 SQ.M