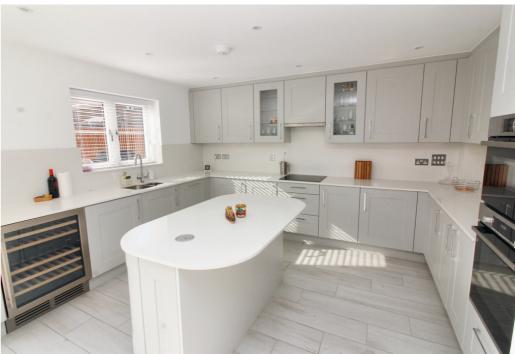

### Haycock Gardens

Abt:  $10' \ 8'' \times 15' \ 3'' \ (3.25 \text{m} \times 4.65 \text{m})$  French doors leading in, double glazed windows to front, spotlights, wooden flooring.

This floorplan is only for illustrative purposes and is not to scale. Measurements of rooms, doors, windows, and any items are approximate and no responsibility is taken for any error, omission or mis-statement. Loons of items such as bathroom suites are representations only and may not look like the real items. Made with Made Snappy 360.