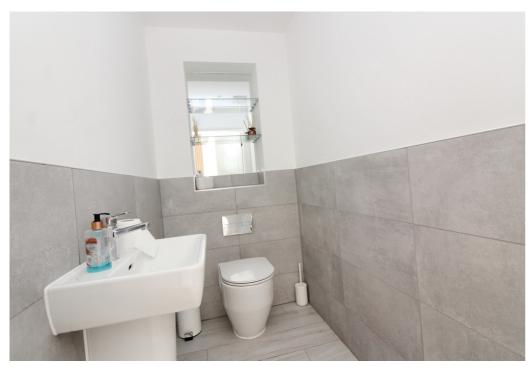

#### Haycock Gardens

Spotlights, wooden flooring, access to all rooms on ground floor, stairs to first floor, storage cupboard.