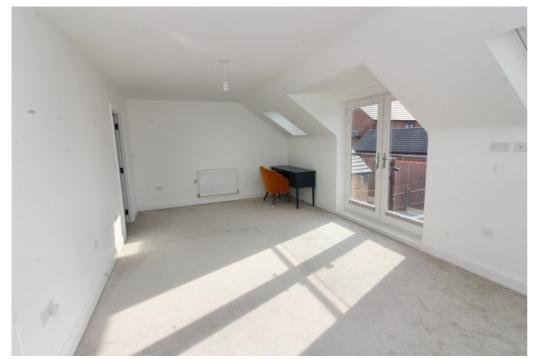

### Haycock Gardens

Abt:  $10' \ 8'' \times 15' \ 3'' \ (3.25 \text{m} \times 4.65 \text{m})$  French doors leading in, double glazed windows to front, spotlights, wooden flooring.

This floorplan is only for illustrative purposes and is not to scale. Measurements of rooms, doors, windows, and any items are approximate and no responsibility is taken for any error, omission or mis-statement. Loons of items such as bathroom suites are representations only and may not look like the real items. Made with Made Snappy 360.