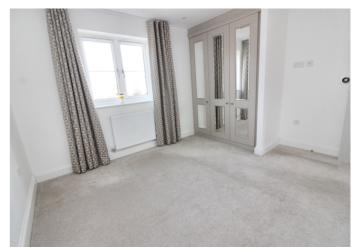

#### Haycock Gardens

Spotlights, wooden flooring, access to all rooms on ground floor, stairs to first floor, storage cupboard.