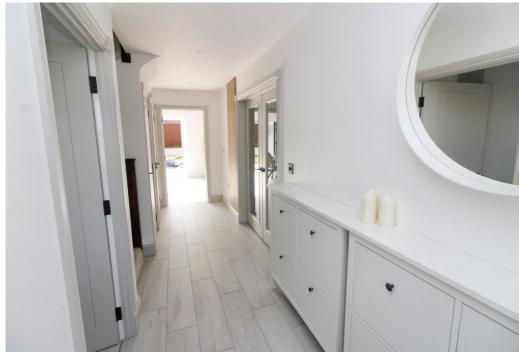

#### Haycock Gardens

Spotlights, wooden flooring, access to all rooms on ground floor, stairs to first floor, storage cupboard.