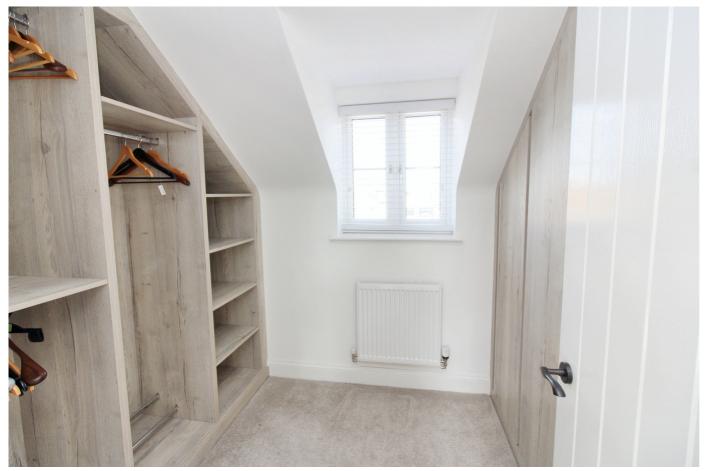

#### Haycock Gardens

Spotlights, wooden flooring, access to all rooms on ground floor, stairs to first floor, storage cupboard.