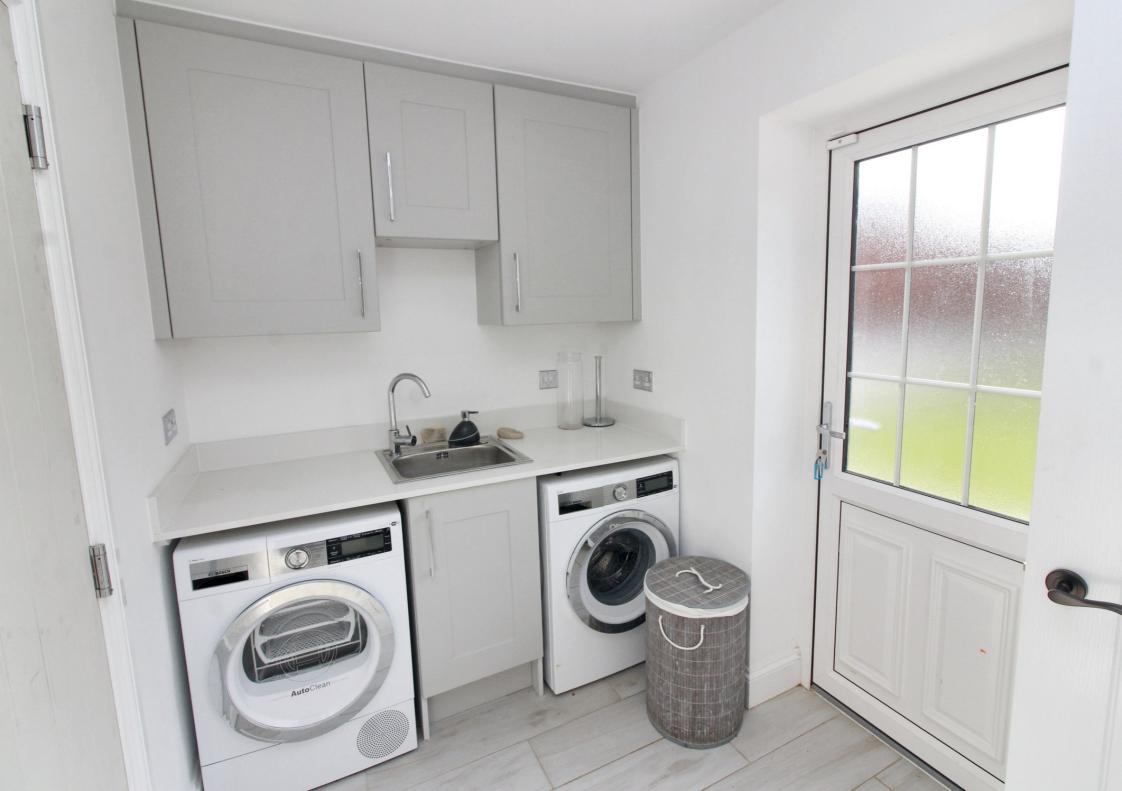

Haycock Gardens, Clifton, Shefford, Bedfordshire, SG17 5QN Offers in Excess of £800,000 Freehold













## **Step Inside**

Haycock Gardens



### **About Shefford**

#### Haycock Gardens

Spotlights, wooden flooring, access to all rooms on ground floor, stairs to first floor, storage cupboard.













# **Step Outside**

### Haycock Gardens

Abt:  $10' \ 8'' \times 15' \ 3'' \ (3.25 \text{m} \times 4.65 \text{m})$  French doors leading in, double glazed windows to front, spotlights, wooden flooring.







This floorplan is only for illustrative purposes and is not to scale. Measurements of rooms, doors, windows, and any items are approximate and no responsibility is taken for any error, omission or mis-statement. Loons of items such as bathroom suites are representations only and may not look like the real items. Made with Made Snappy 360.



These particulars are a guide only and d