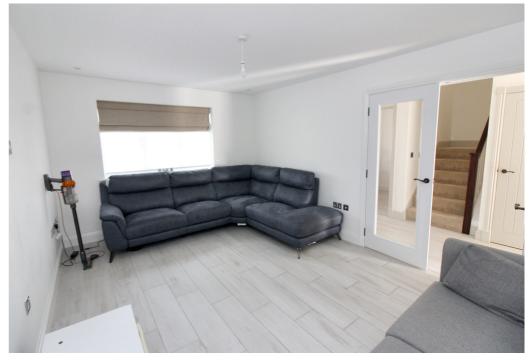

### Haycock Gardens

Abt:  $10' \ 8'' \times 15' \ 3'' \ (3.25 \text{m} \times 4.65 \text{m})$  French doors leading in, double glazed windows to front, spotlights, wooden flooring.

This floorplan is only for illustrative purposes and is not to scale. Measurements of rooms, doors, windows, and any items are approximate and no responsibility is taken for any error, omission or mis-statement. Loons of items such as bathroom suites are representations only and may not look like the real items. Made with Made Snappy 360.