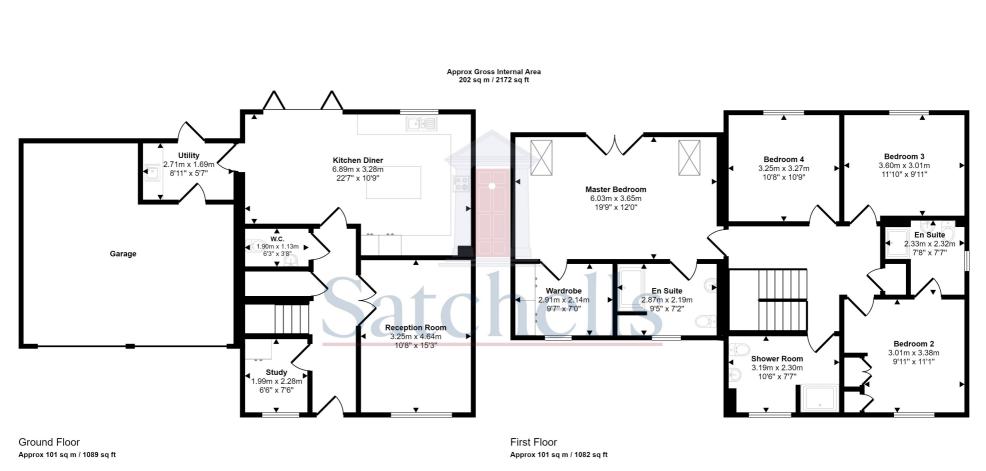

### Haycock Gardens

Abt:  $10' \ 8'' \times 15' \ 3'' \ (3.25 \text{m} \times 4.65 \text{m})$  French doors leading in, double glazed windows to front, spotlights, wooden flooring.

This floorplan is only for illustrative purposes and is not to scale. Measurements of rooms, doors, windows, and any items are approximate and no responsibility is taken for any error, omission or mis-statement. Loons of items such as bathroom suites are representations only and may not look like the real items. Made with Made Snappy 360.