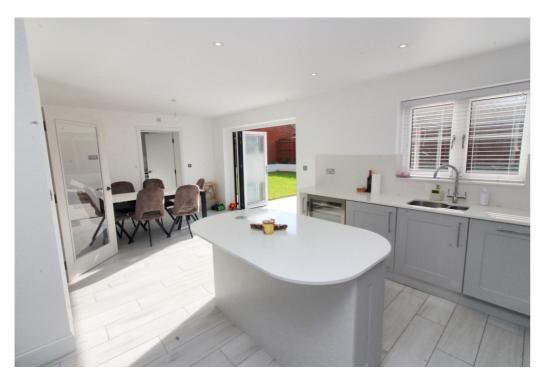

### Haycock Gardens

Abt:  $10' \ 8'' \times 15' \ 3'' \ (3.25 \text{m} \times 4.65 \text{m})$  French doors leading in, double glazed windows to front, spotlights, wooden flooring.

This floorplan is only for illustrative purposes and is not to scale. Measurements of rooms, doors, windows, and any items are approximate and no responsibility is taken for any error, omission or mis-statement. Loons of items such as bathroom suites are representations only and may not look like the real items. Made with Made Snappy 360.