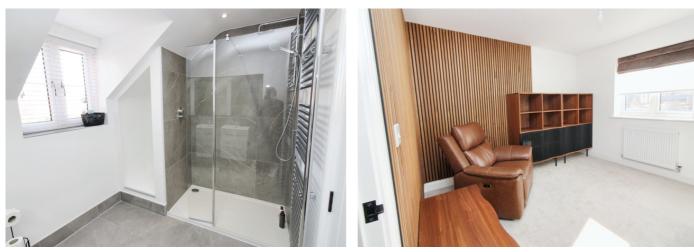

#### Haycock Gardens

Spotlights, wooden flooring, access to all rooms on ground floor, stairs to first floor, storage cupboard.