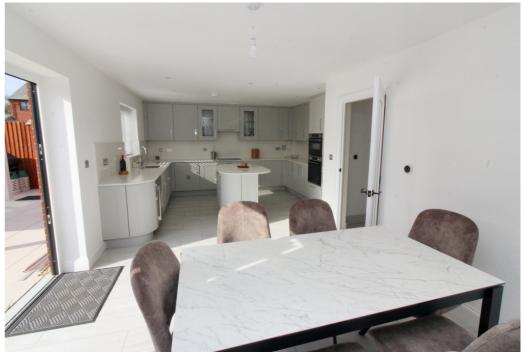

#### Haycock Gardens

Spotlights, wooden flooring, access to all rooms on ground floor, stairs to first floor, storage cupboard.