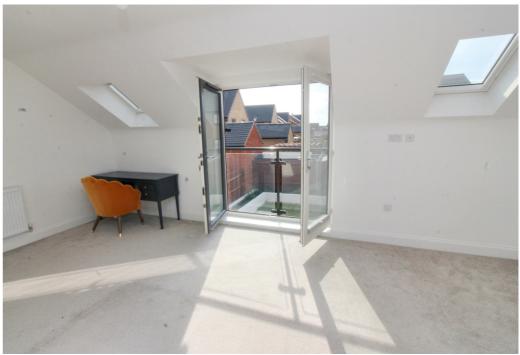

### Haycock Gardens

Abt:  $10' \ 8'' \times 15' \ 3'' \ (3.25 \text{m} \times 4.65 \text{m})$  French doors leading in, double glazed windows to front, spotlights, wooden flooring.

This floorplan is only for illustrative purposes and is not to scale. Measurements of rooms, doors, windows, and any items are approximate and no responsibility is taken for any error, omission or mis-statement. Loons of items such as bathroom suites are representations only and may not look like the real items. Made with Made Snappy 360.