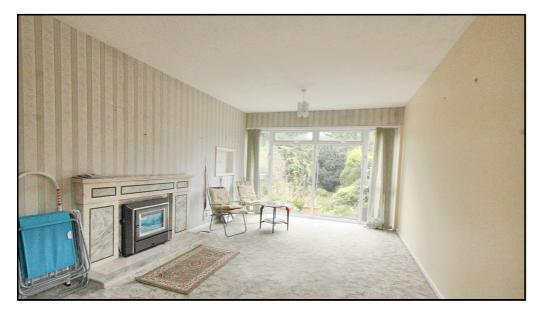

## Living Room/ Dining Room:

Abt. 19' 1" x 10' 8" (5.99m x 3.25m) Carpeted. Fireplace. Radiator. Wallpaper feature wall.