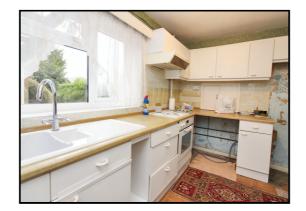

#### Kitchen:

Abt. 10' 7" x 6' 5" (2.95m x 1.96m) Parque style flooring. Worktops with a range of appliances. Splashback tiling. Side door to outside. Cooker with hob extractor.