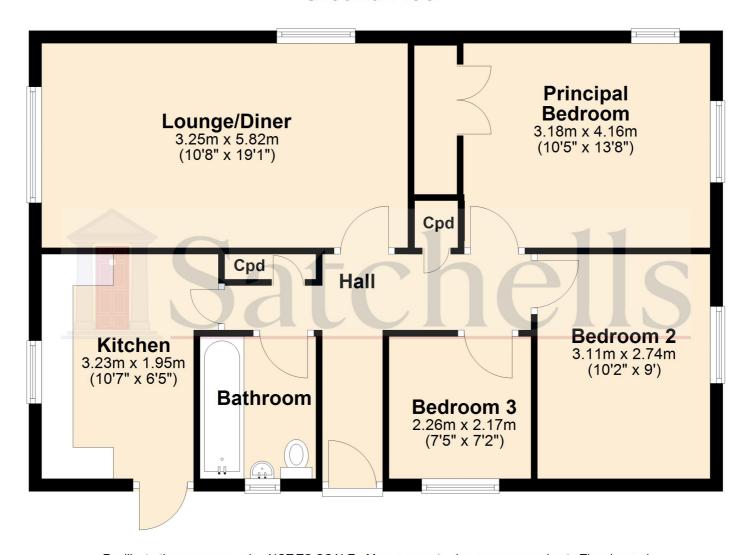

# **Ground Floor**

# **Ground Floor**

For illustrative purposes only - NOT TO SCALE - Measurements shown are approximate. The size and position of doors,windows,appliances and other features are approximate.

Plan produced using PlanUp.