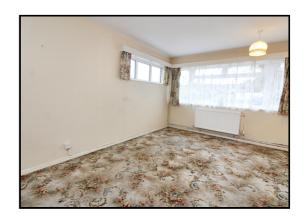

## Living Room/ Dining Room:

Abt. 19' 1" x 10' 8" (5.99m x 3.25m) Carpeted. Fireplace. Radiator. Wallpaper feature wall.