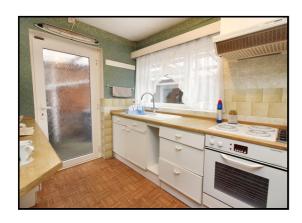

#### Kitchen:

Abt. 10' 7" x 6' 5" (2.95m x 1.96m) Parque style flooring. Worktops with a range of appliances. Splashback tiling. Side door to outside. Cooker with hob extractor.