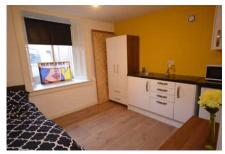

#### Living Room/Kitchen/Bedroom

10' 1" x 12' 4" (3.08m x 3.75m) approximately, With seating area, bed area and fitted kitchen area with range of contemporary fittings including halogen hob, microwave, fridge with freezer cabinet and extractor.