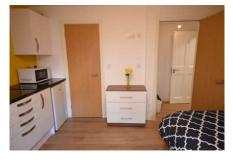

#### Living Room/Kitchen/Bedroom

10' 1" x 12' 4" (3.08m x 3.75m) approximately, With seating area, bed area and fitted kitchen area with range of contemporary fittings including halogen hob, microwave, fridge with freezer cabinet and extractor.