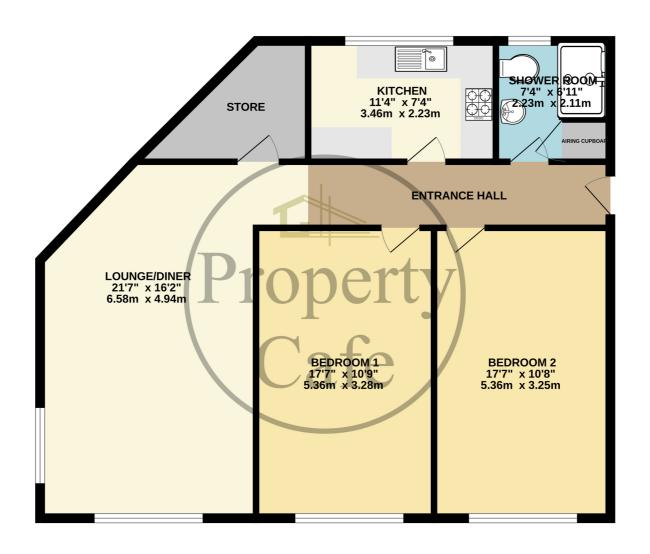

## FIRST FLOOR 911 sq.ft. (84.6 sq.m.) approx.

The Property Cafe are pleased to offer For Sale \* A Spacious First Floor Apartment \* Two Very Spacious Double Bedrooms \* Good Size Inner Hall \* Dual Aspect Lounge/Diner \* Modern Fitted Kitchen \* Modern Fitted Shower Room \* Newly Installed Central Heating \* Double Glazing \* Neutral Decor & New Carpets \* Little Common Village Location \* Offered Chain Free \* For Further Info Please Call Our Bexhill Sales Team On 01424 224488.

- First Floor Apartment
- Two Double Bedrooms
- LARGE LOUNGE/DINER
- SPACIOUS HALLWAY
- Modern Fitted Kitchen
- Little Common location

- close to shops and amenities
- Modern Fitted Shower Room
  - double glazing
  - neutral decor
  - Gas Central Heating
    - Chain Free