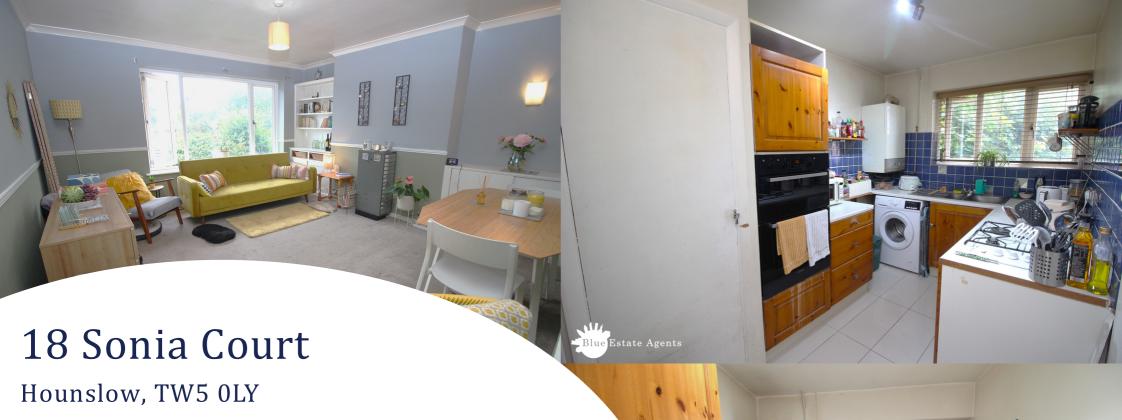

# **Reception Room**

4.1m x 4.0m (13'5" x 13'1")

#### Kitchen

3.6m x 2.4m (11' 10" x 7' 10")