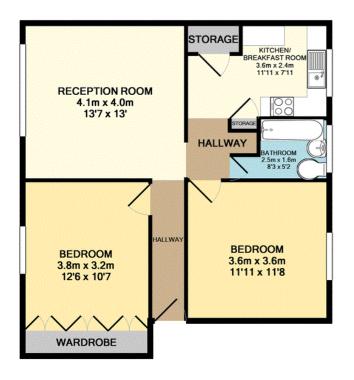

# **Reception Room**

4.1m x 4.0m (13'5" x 13'1")

#### Kitchen

3.6m x 2.4m (11' 10" x 7' 10")

### **Bedroom One**

3.8m x 3.2m (12' 6" x 10' 6")

### Bedroom Two

3.6m x 3.6m (11' 10" x 11' 10")

## **Bathroom Suite**

2.5m x 1.6m (8' 2" x 5' 3")

#### TOTAL APPROX. FLOOR AREA 61.3 SQ.M. (660 SQ.FT.)

Whilst every attempt has been made to ensure the accuracy of the floor plan contained here, measurements of doors, windows, rooms and any other items are approximate and no responsibility is taken for any error, omission, or mis-statement. This plan is for illustrative purposes only and should be used as such by any prospective purchaser. The services, systems and appliances shown have not been tested and no guarantee as to their operability or efficiency can be given Made with Metropix ©2017