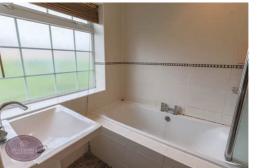

#### **Bathroom**

White 2 piece suite comprising vanity sink unit and fitted bath with electric shower over. Chrome heated towel rail, ceiling spotlights, fully tiled walls and obscured uPVC double glazed window to the front.