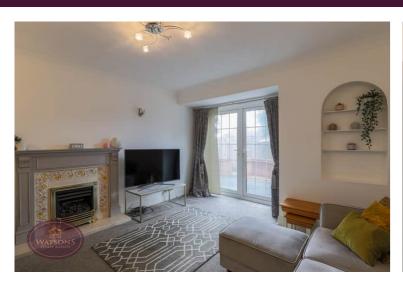

# Lounge

4.07m x 3.77m (13' 4" x 12' 4") UPVC double glazed French doors to the rear garden, radiator and feature fireplace with electric fire.