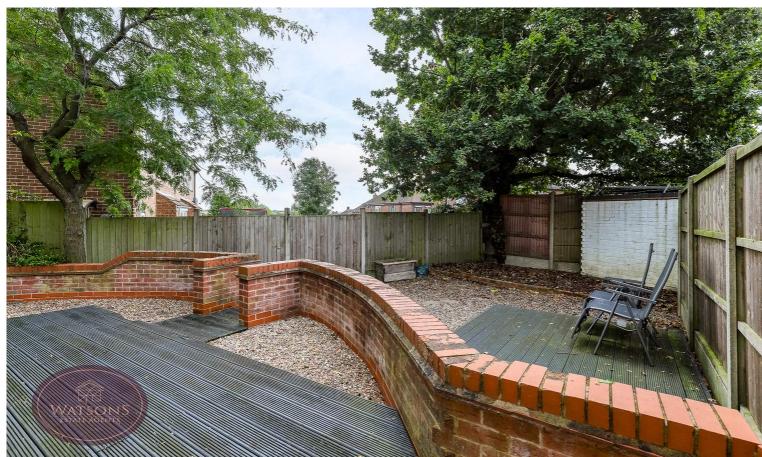

#### Outside

To the front of the property is a tarmacadam driveway with space for multiple vehicles, enclosed by hedges and timber fencing. The low maintenance side and rear gardens comprise timber decking and gravelled areas with a range of plants and trees. The rear garden is enclosed by timber fencing and hedges to the perimeter with gated access to the side.