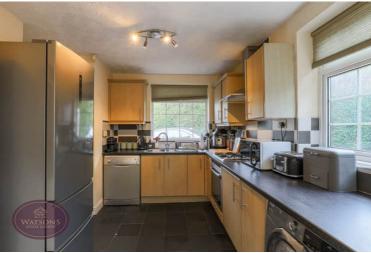

#### **Dining Kitchen**

5.59m x 2.34m (18' 4" x 7' 8") A range of matching wall & base unts with worksurfaces incorporating an inset 1.5 bowl stainless steel sink and drainer unit. Integrated appliances including electric oven and gas hob with extractor over. Tiled floor, radiator, plumbing for washing machine, space for fridge freezer and dishwasher. UPVC double glazed door to the side and 3 uPVC double glazed windows to the front, side and rear.