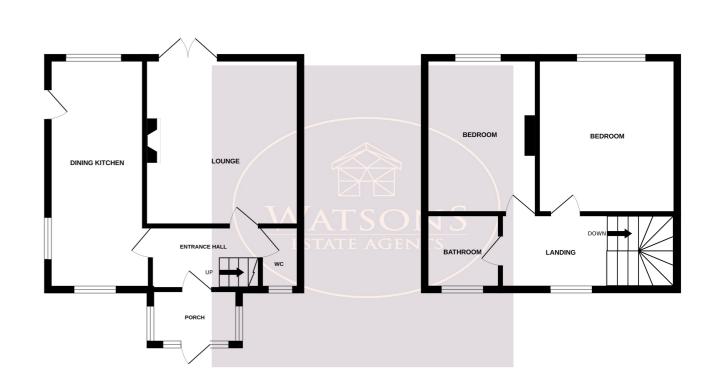

- 2 Double Bedrooms
- Lounge
- Spacious Dining Kitchen
- Downstairs WC
- Driveway
- Low Maintenance Rear Garden
- Favoured School Catchement

1ST FLOOR

**GROUND FLOOR** 

\*\*\* LIVING YOUR BEST LIFE IN LOSCOE! \*\*\* This charming 2 bedroom semi detached home will appeal to a wide variety of buyers such as first time buyers and those who may be looking to downsize or even buy to let investors. Located in a quiet residential area convenient for Heanor and the A610, the property boasts a living room, kitchen/dining room, two generous bedrooms, private off-road parking and a garden to rear. Call us now to book your viewing!

### **Ground Floor**

Porch

Brick and uPVC double glazed construction, composite entrance door to the front and door to the entrance hall.

# **Entrance Hall**

UPVC double glazed entrance door to the front, doors to the kitchen, lounge, and downstairs wc. Radiator and stairs to the first floor.

# Lounge

4.07m x 3.77m (13' 4" x 12' 4") UPVC double glazed French doors to the rear garden, radiator and feature fireplace with electric fire.

# WC

WC and obscured uPVC double glazed window to the front.

Whilst every attempt has been made to ensure the accuracy of the floorplan contained here, measurements of doors, windows, rooms and any other items are approximate and no responsibility is taken for any error, omission or mis-statement. This plan is for illustrative purposes only and should be used as such by any prospective purchaser. The statement of the propriet of the pro

### **First Floor**

## Landing

UPVC double glazed window to the front, doors to both bedrooms and the bathroom.

#### **Bedroom 1**

3.81m x 3.35m (12' 6" x 11' 0") UPVC double glazed window to the rear, ceiling spotlights and radiator.

#### Bedroom 2

3.78m x 2.69m (12' 5" x 8' 10") UPVC double glazed window to the rear, ceiling spotlights and radiator.

#### **Bathroom**

White 2 piece suite comprising vanity sink unit and fitted bath with electric shower over. Chrome heated towel rail, ceiling spotlights, fully tiled walls and obscured uPVC double glazed window to the front.