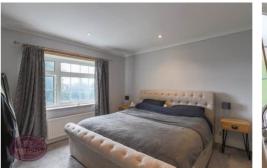

#### **Bedroom 1**

3.81m x 3.35m (12' 6" x 11' 0") UPVC double glazed window to the rear, ceiling spotlights and radiator.

#### Bedroom 2

3.78m x 2.69m (12' 5" x 8' 10") UPVC double glazed window to the rear, ceiling spotlights and radiator.