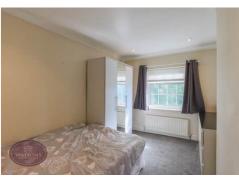

#### **Bedroom 1**

3.81m x 3.35m (12' 6" x 11' 0") UPVC double glazed window to the rear, ceiling spotlights and radiator.

#### Bedroom 2

3.78m x 2.69m (12' 5" x 8' 10") UPVC double glazed window to the rear, ceiling spotlights and radiator.