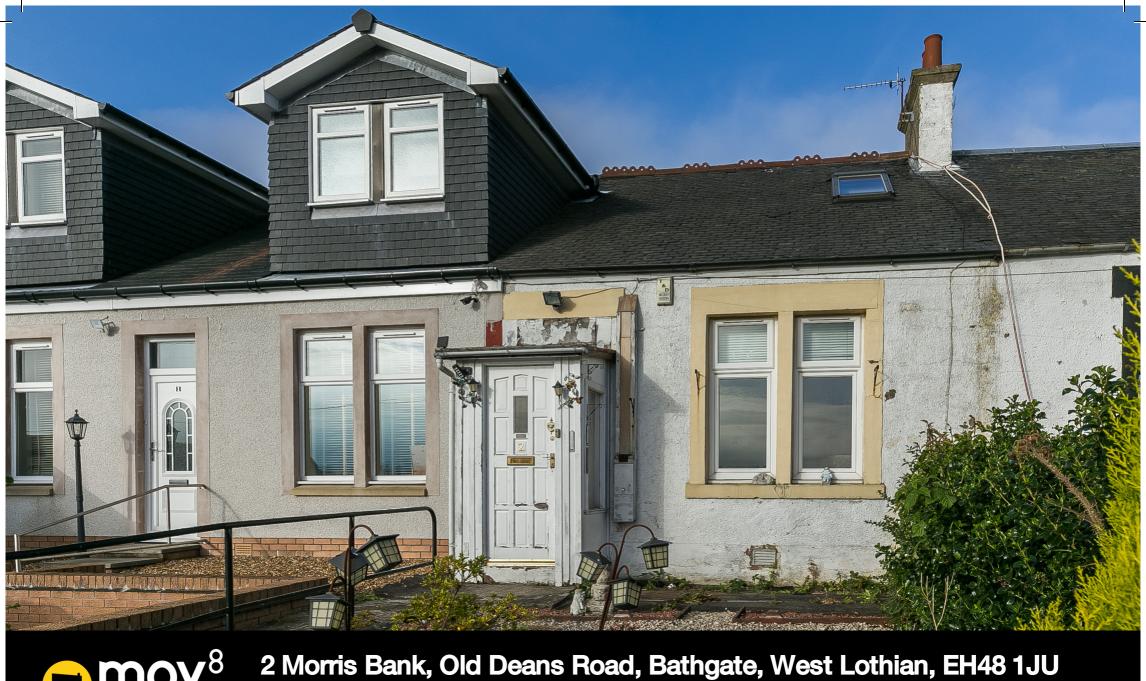

Well-Presented Two Bedroom, Mid-Terrace Cottage

Up to date price and viewing info at mov8realestate.com/property

**ESPC** rightmove <sup>△</sup> Zoopla

Estate Agents and Solicitors

## **Property Description**

Well-presented two bedroom, southerly-facing, mid-terrace cottage, with a garden. The property is quietly set in a semi-rural location, close to excellent transport links and the town of Bathgate, Midlothian.

Comprises: an entrance porch, living room, inner hall, kitchen, two double bedrooms, and a shower room.

The property would benefit from modernisation, with features including double glazing, electric heating, contemporary flooring, and good storage spaces. Externally, there is a low maintenance garden to the front with lovely open views of the local countryside.