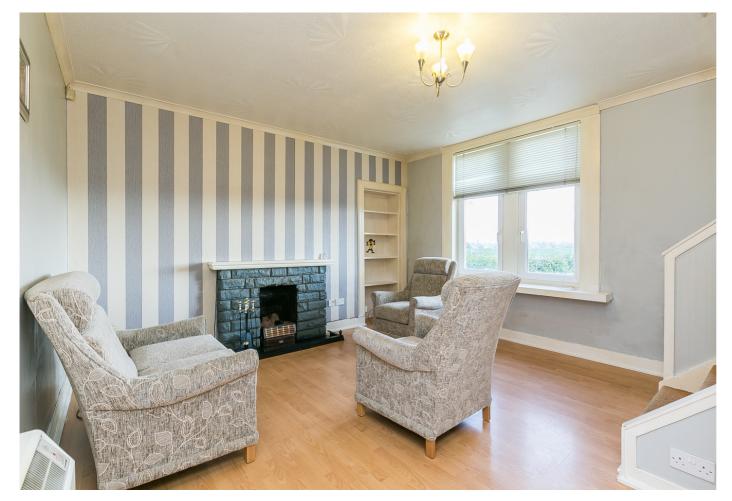

The bright entrance porch offers space for outerwear, and open into the bright living room which features wood-effect flooring, a feature fireplace, an open-shelved press, an under-stair cupboard, and plain coving.