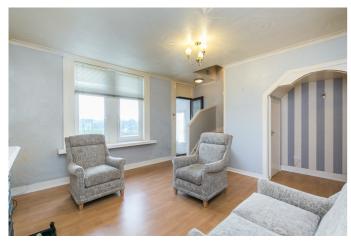

The bright entrance porch offers space for outerwear, and open into the bright living room which features wood-effect flooring, a feature fireplace, an open-shelved press, an under-stair cupboard, and plain coving.