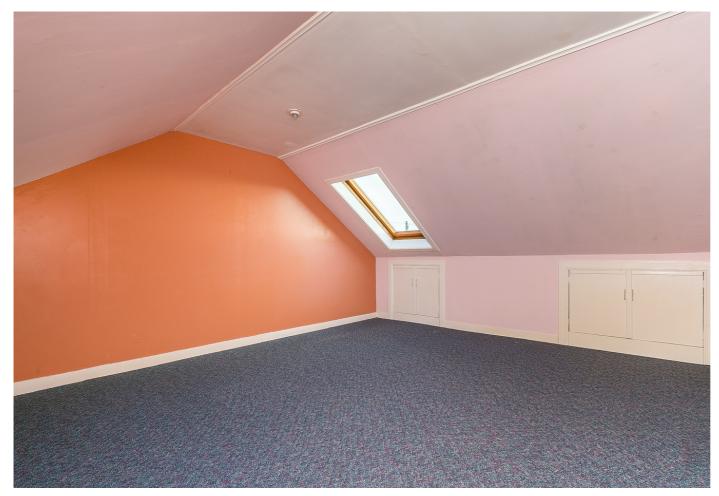

Carpeted stairs lead up from the lounge to a landing with a built-in store cupboard and leads through to a generous first-floor bedroom which offers a Velux window with southerly rural views and access to the extensive and floored eaves space for excellent storage.