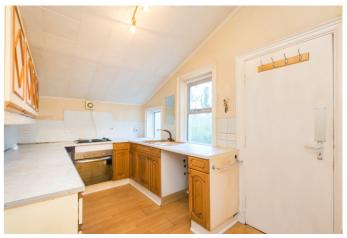

An inner hall then gives further access throughout the ground floor. Rear-facing, the kitchen has a rear access door and includes fitted units and worktops, an integrated oven and hob, and space for further white goods.