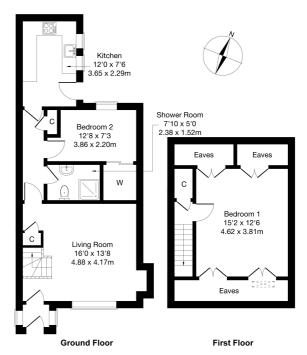

Comprises: an entrance porch, living room, inner hall, kitchen, two double bedrooms, and a shower room.

The property would benefit from modernisation, with features including double glazing, electric heating, contemporary flooring, and good storage spaces. Externally, there is a low maintenance garden to the front with lovely open views of the local countryside.

The bright entrance porch offers space for outerwear, and open into the bright living room which features wood-effect flooring, a feature fireplace, an open-shelved press, an under-stair cupboard, and plain coving.

An inner hall then gives further access throughout the ground floor. Rear-facing, the kitchen has a rear access door and includes fitted units and worktops, an integrated oven and hob, and space for further white goods.

Also rear-facing, a bedroom includes a walk-in wardrobe/dresser and additional storage over the door. Set internally off the hall, a spacious shower room is fitted with a two-piece suite and a corner shower cubicle.

Carpeted stairs lead up from the lounge to a landing with a built-in store cupboard and leads through to a generous first-floor bedroom which offers a Velux window with southerly rural views and access to the extensive and floored eaves space for excellent storage.

#### mov<sup>8</sup> 2 Morris Bank, Old Deans Road, Bathgate, EH48 1JU

pproximate Gross Internal Area: (786 sq ft - 73 sq m.)

Legal Disclaimer: Floor-plan and measurements are for illustrative guidance only, and not intended to form part of any contract.