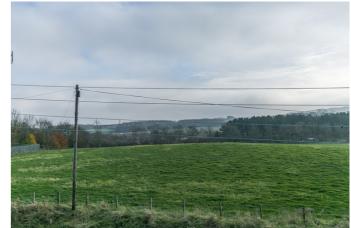

Comprises: an entrance porch, living room, inner hall, kitchen, two double bedrooms, and a shower room.

The property would benefit from modernisation, with features including double glazing, electric heating, contemporary flooring, and good storage spaces. Externally, there is a low maintenance garden to the front with lovely open views of the local countryside.

Carpeted stairs lead up from the lounge to a landing with a built-in store cupboard and leads through to a generous first-floor bedroom which offers a Velux window with southerly rural views and access to the extensive and floored eaves space for excellent storage.