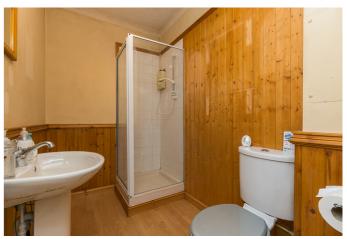

Also rear-facing, a bedroom includes a walk-in wardrobe/dresser and additional storage over the door. Set internally off the hall, a spacious shower room is fitted with a two-piece suite and a corner shower cubicle.