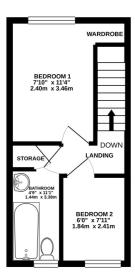

1ST FLOOR 243 sq.ft. (22.6 sq.m.) approx.

#### TOTAL FLOOR AREA: 498 sq.ft. (46.2 sq.m.) approx.

Whilst every attempt has been made to ensure the accuracy of the floorplan contained here, measurements of doors, windows, rooms and any other items are approximate and no responsibility is taken for any error, omission or mis-statement. This plan is for illustrative purposes only and should be used as such by any prospective purchaser. The services, systems and appliances shown have not been tested and no guarantee as to their operability or efficiency can be given.