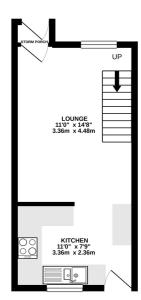

1ST FLOOR 243 sq.ft. (22.6 sq.m.) approx.

#### TOTAL FLOOR AREA: 498 sq.ft. (46.2 sq.m.) approx.

Whilst every attempt has been made to ensure the accuracy of the floorplan contained here, measurements of doors, windows, rooms and any other items are approximate and no responsibility is taken for any error, omission or mis-statement. This plan is for illustrative purposes only and should be used as such by any prospective purchaser. The services, systems and appliances shown have not been tested and no guarantee as to their operability or efficiency can be given.