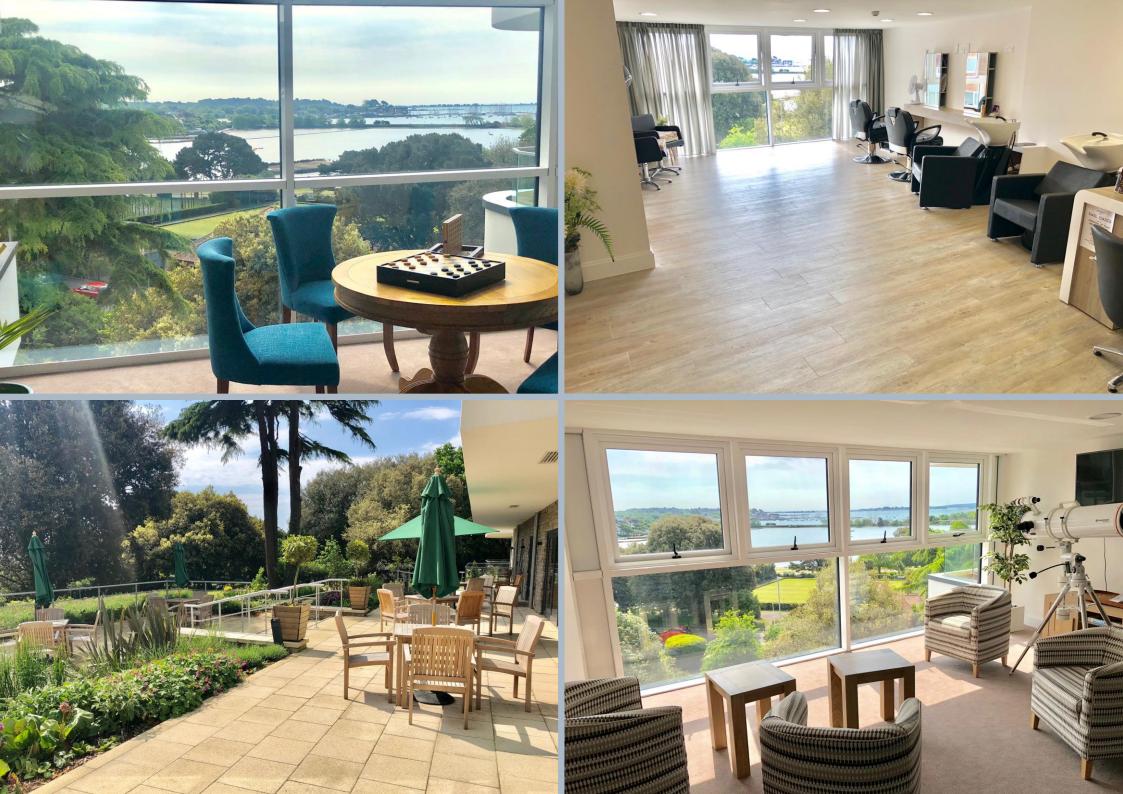

- Delightful harbour views from the fourth floor 2 bedroom apartment, set in a luxury retirement development
- Very well presented inside and sold with fitted carpets and curtains
- The kitchen benefits from integrated Neff kitchen appliances which include, oven, hob, extractor, dishwasher and frost-free fridge/ freezer
- 2 double bedrooms with the master bedroom having a walk in wardrobe, ensuite wet room and access to the second balcony
- Wonderful 27'10 balcony having 3 access points from the lounge and both bedrooms
- Separate cloakroom
- Vacant and sold with no forward chain
- Nuaire heat recovery system designed to provide optimized balance (supply & extract) mechanical ventilation with heat recovery
- Underfloor heating serviced by communal gas boilers, providing low cost heating
- The property is sold with no forward chain
- Parking bay J

This impressive McCarthy and Stone retirement development is for 70's and over and has many splendid communal facilities. The restaurant serves lunch from 12.30 every day (which can be served as room service if required) and these meals are  $\pounds 4.20 - \pounds 10.00$  each. There is a communal lounge, a function room, guest suite, spectacular atrium style reception area, beautiful gardens and furnished patios, 2 laundry rooms, refuse room, upper floor viewing room, quiet games room on the second floor and a wellness suite on the third floor for hair, nails and massage. There are 24 hour Duty Managers on hand as well as various Care and Support personnel and an Estate Manager who oversees the overall running. There are various clubs such as bridge, gardening and Friday night films. One hour of help weekly, in the flat is also included