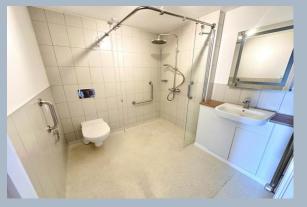

- Delightful harbour views from the fourth floor 2 bedroom apartment, set in a luxury retirement development
- Very well presented inside and sold with fitted carpets and curtains
- The kitchen benefits from integrated Neff kitchen appliances which include, oven, hob, extractor, dishwasher and frost-free fridge/ freezer
- 2 double bedrooms with the master bedroom having a walk in wardrobe, ensuite wet room and access to the second balcony
- Wonderful 27'10 balcony having 3 access points from the lounge and both bedrooms
- Separate cloakroom
- Vacant and sold with no forward chain
- Nuaire heat recovery system designed to provide optimized balance (supply & extract) mechanical ventilation with heat recovery
- Underfloor heating serviced by communal gas boilers, providing low cost heating
- The property is sold with no forward chain
- Parking bay J