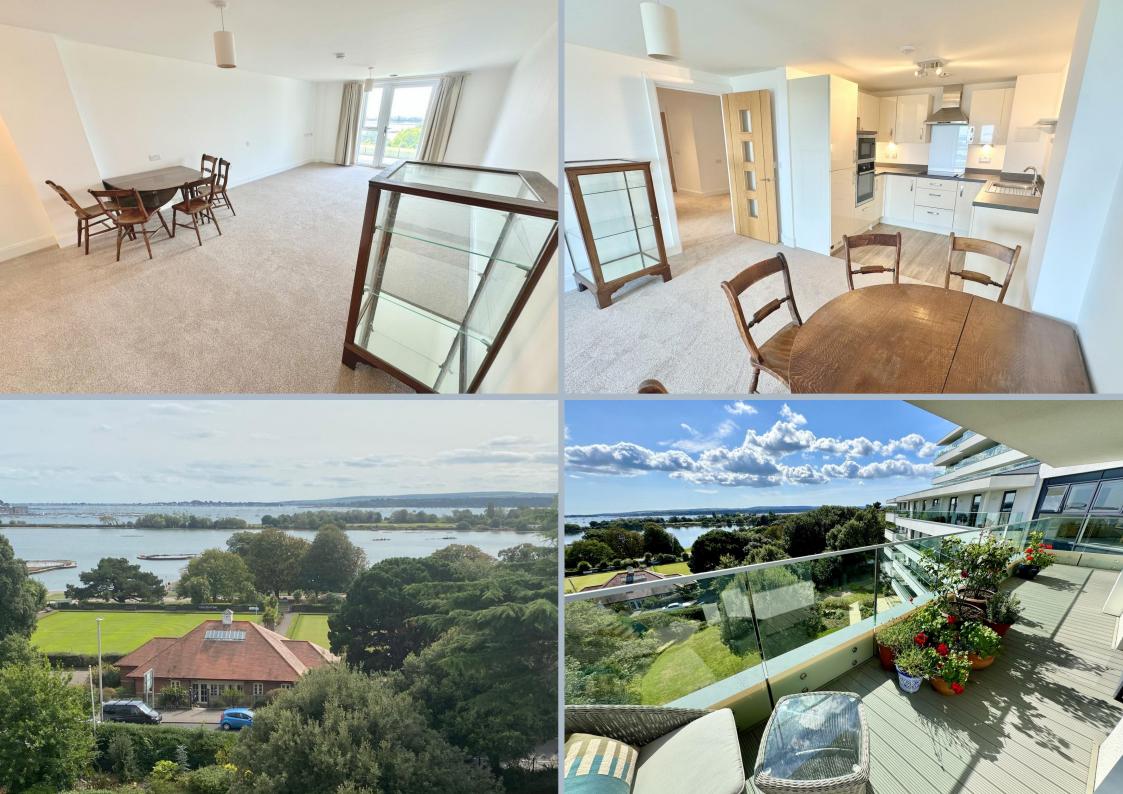

# Flat 45 Horizons, 87 Churchfield Road, Poole, Dorset BH15 2FR LEASEHOLD Price £500,000

An extremely spacious top (fourth) floor two bedroom apartment in this exclusive platinum retirement development which was completed in 2017. The property is set with splendid views over Poole Park and the harbour beyond and is positioned within the development having no neighbours to either side, nor above. The apartment is very well presented and benefits from a separate cloakroom along with excellent storage throughout. Horizons is a highly contemporary building in this superb location, adjacent to Poole Park. The development contains 60 flats over 8 floors with security entryphone system with fob openers, two passenger lifts two sets of stairs, and outstanding communal areas.

- Delightful harbour views from the fourth floor 2 bedroom apartment, set in a luxury retirement development
- Very well presented inside and sold with fitted carpets and curtains
- The kitchen benefits from integrated Neff kitchen appliances which include, oven, hob, extractor, dishwasher and frost-free fridge/ freezer
- 2 double bedrooms with the master bedroom having a walk in wardrobe, ensuite wet room and access to the second balcony
- Wonderful 27'10 balcony having 3 access points from the lounge and both bedrooms
- Separate cloakroom
- Vacant and sold with no forward chain
- Nuaire heat recovery system designed to provide optimized balance (supply & extract) mechanical ventilation with heat recovery
- Underfloor heating serviced by communal gas boilers, providing low cost heating
- The property is sold with no forward chain
- Parking bay J