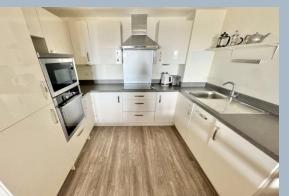

- Delightful harbour views from the fourth floor 2 bedroom apartment, set in a luxury retirement development
- Very well presented inside and sold with fitted carpets and curtains
- The kitchen benefits from integrated Neff kitchen appliances which include, oven, hob, extractor, dishwasher and frost-free fridge/ freezer
- 2 double bedrooms with the master bedroom having a walk in wardrobe, ensuite wet room and access to the second balcony
- Wonderful 27'10 balcony having 3 access points from the lounge and both bedrooms
- Separate cloakroom
- Vacant and sold with no forward chain
- Nuaire heat recovery system designed to provide optimized balance (supply & extract) mechanical ventilation with heat recovery
- Underfloor heating serviced by communal gas boilers, providing low cost heating
- The property is sold with no forward chain
- Parking bay J