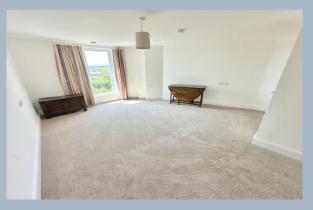

- Delightful harbour views from the fourth floor 2 bedroom apartment, set in a luxury retirement development
- Very well presented inside and sold with fitted carpets and curtains
- The kitchen benefits from integrated Neff kitchen appliances which include, oven, hob, extractor, dishwasher and frost-free fridge/ freezer
- 2 double bedrooms with the master bedroom having a walk in wardrobe, ensuite wet room and access to the second balcony
- Wonderful 27'10 balcony having 3 access points from the lounge and both bedrooms
- Separate cloakroom
- Vacant and sold with no forward chain
- Nuaire heat recovery system designed to provide optimized balance (supply & extract) mechanical ventilation with heat recovery
- Underfloor heating serviced by communal gas boilers, providing low cost heating
- The property is sold with no forward chain
- Parking bay J