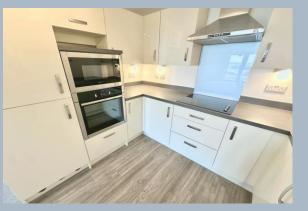

- Delightful harbour views from the fourth floor 2 bedroom apartment, set in a luxury retirement development
- Very well presented inside and sold with fitted carpets and curtains
- The kitchen benefits from integrated Neff kitchen appliances which include, oven, hob, extractor, dishwasher and frost-free fridge/ freezer
- 2 double bedrooms with the master bedroom having a walk in wardrobe, ensuite wet room and access to the second balcony
- Wonderful 27'10 balcony having 3 access points from the lounge and both bedrooms
- Separate cloakroom
- Vacant and sold with no forward chain
- Nuaire heat recovery system designed to provide optimized balance (supply & extract) mechanical ventilation with heat recovery
- Underfloor heating serviced by communal gas boilers, providing low cost heating
- The property is sold with no forward chain
- Parking bay J