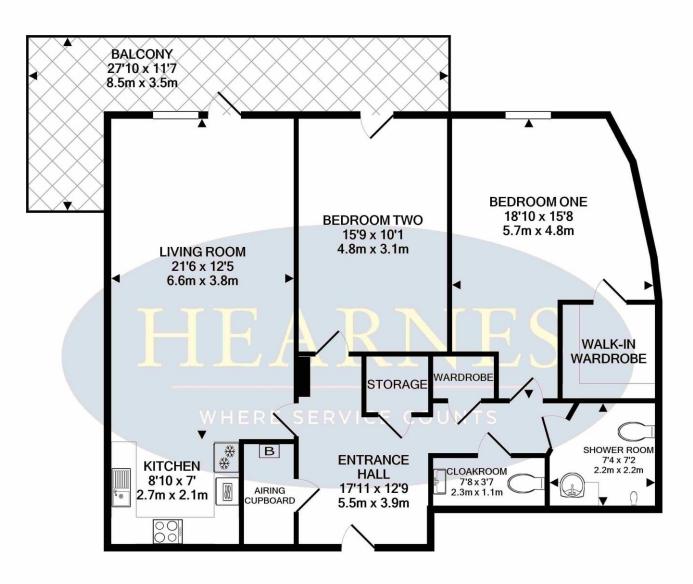

### TOTAL APPROX. FLOOR AREA 980 SQ.FT. (91.1 SQ.M.)

Whilst every attempt has been made to ensure the accuracy of the floor plan contained here, measurements of doors, windows, rooms and any other items are approximate and no responsibility is taken for any error, omission, or mis-statement. This plan is for illustrative purposes only and should be used as such by any prospective purchaser. The services, systems and appliances shown have not been tested and no guarantee as to their operability or efficiency can be given Made with Metropix ©2020