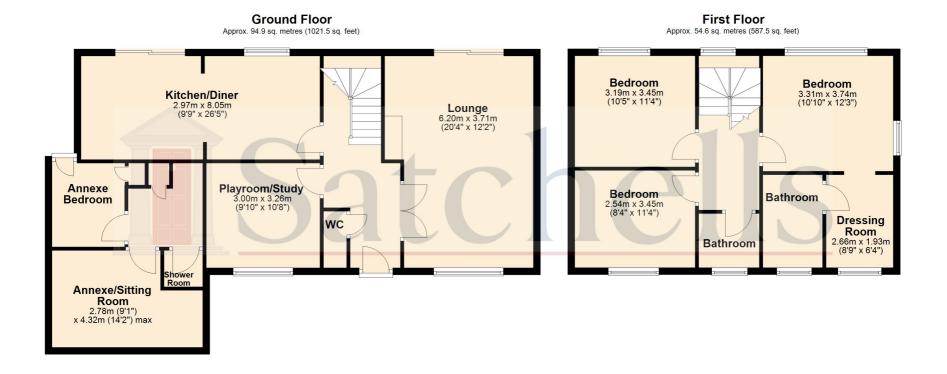

#### Ground Floor: Entrance Hall:

Wood flooring, door to WC, stairs to first floor.

#### Lounge:

Abt: 20' 4" x 12' 2" (6.20m x 3.71m) Dual aspect, wooden flooring, sliding doors to garden, brick feature wall with open fireplace

#### Kitchen/Diner:

Abt: 26' 5" x 9' 9" (8.05m x 2.97m) Open plan style, Granite worktops with integrated appliances, gas hob with extractor fan, stainless steel sink, splash back tiling, sliding doors to rear, internal access to annexe.

#### Playroom/Study

11' 6" x 9' 5" (3.51m x 2.87m) max

#### Annexe Sitting Room:

Abt: 14' 2" x 9' 1" (4.32m x 2.77m) Large room currently laid out as a study, boasts shower room next door and separate living quarters.

#### Annexe Shower Room:

Lino flooring, radiator, shower, WC, wash hand basin.

#### Annexe Bedroom:

9' 5" x 8' 1" (2.87m x 2.46m) max. Full length window/door to rear aspect. Built in wardrobe with hanging rail & shelving. Radiator.

#### First Floor: Master Bedroom:

Abt: 13' 8" x 10' 5" (4.17m x 3.17m) Carpet, radiator, dual aspect, leading to dressing room.

#### **Dressing Room:**

8' 11" x 7' 2" (2.72m x 2.18m) max. Window to side aspect. Window to front aspect.

#### En-Suite:

Fitted shower with sliding door, wash hand basin, low level flush WC.

#### Bedroom Two:

Abt: 10' 5" x 9' 4" (3.17m x 2.84m) Carpet, dual fitted wardrobes, radiator.

#### **Bedroom Three:**

Abt: 11' 4" x 8' 4" (3.45m x 2.54m) Carpet, radiator.

#### Family Bathroom:

Tiled walls and flooring with mosaic border, fitted bath tub, wash hand basin, low level flush WC.

#### Total area: approx. 149.5 sq. metres (1609.0 sq. feet)

For illustrative purposes only - NOT TO SCALE - Measurements shown are approximate. The size and position of doors, windows, appliances and other features are approximate. Plan produced using PlanUp.