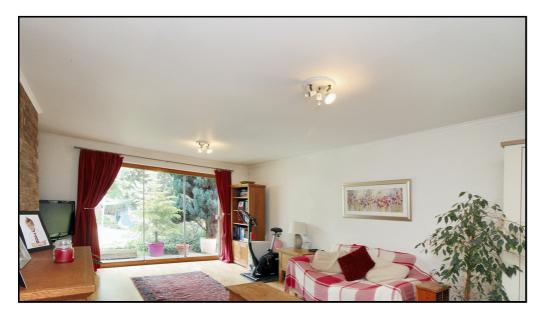

#### Lounge:

Abt: 20' 4" x 12' 2" (6.20m x 3.71m) Dual aspect, wooden flooring, sliding doors to garden, brick feature wall with open fireplace