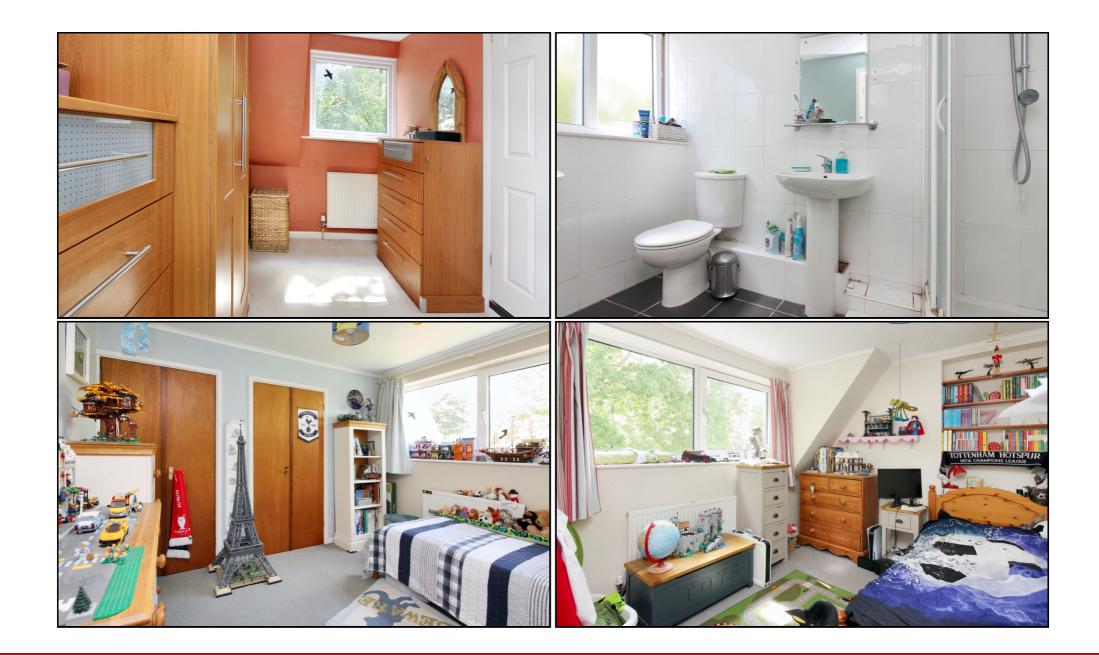

#### Annexe Bedroom:

9' 5" x 8' 1" (2.87m x 2.46m) max. Full length window/door to rear aspect. Built in wardrobe with hanging rail & shelving. Radiator.

#### Annexe Shower Room:

Lino flooring, radiator, shower, WC, wash hand basin.

#### Bedroom Two:

Abt: 10' 5" x 9' 4" (3.17m x 2.84m) Carpet, dual fitted wardrobes, radiator.

#### **Bedroom Three:**

Abt: 11' 4" x 8' 4" (3.45m x 2.54m) Carpet, radiator.