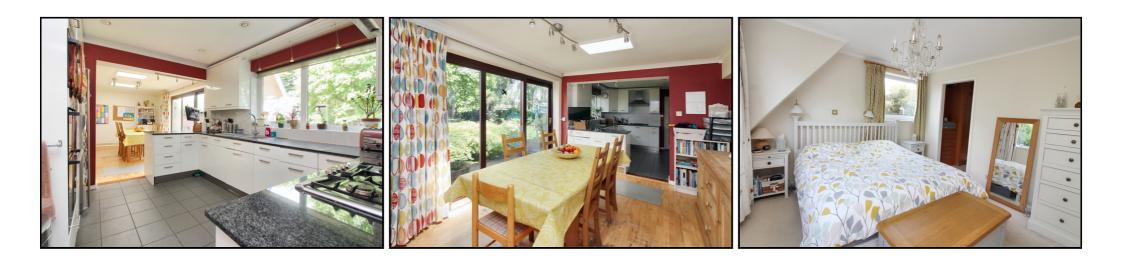

#### Kitchen/Diner:

Abt: 26' 5" x 9' 9" (8.05m x 2.97m) Open plan style, Granite worktops with integrated appliances, gas hob with extractor fan, stainless steel sink, splash back tiling, sliding doors to rear, internal access to annexe.

#### First Floor: Master Bedroom:

Abt: 13' 8" x 10' 5" (4.17m x 3.17m) Carpet, radiator, dual aspect, leading to dressing room.