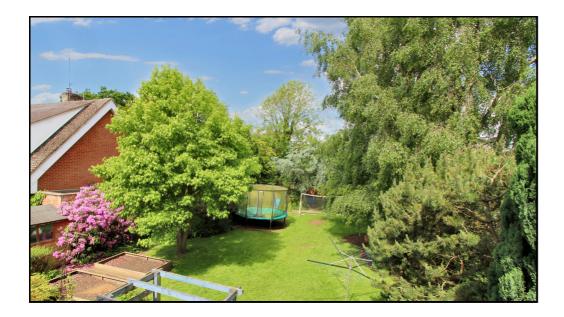

#### Rear Garden:

Wonderfully private fully enclosed garden laid to lawn with some paving, surrounded by mature shrubs and trees