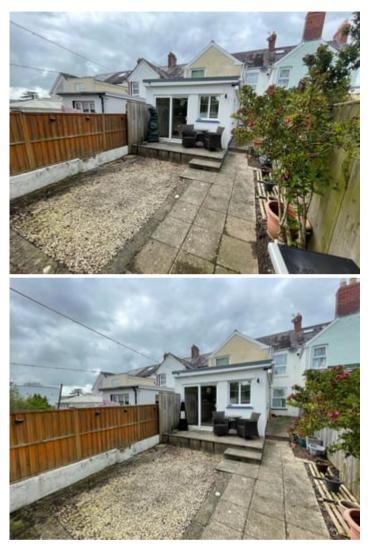

### To the Rear

A low maintenance and enclosed rear garden area being laid to patio slabs and gravel. Rear access on to path.