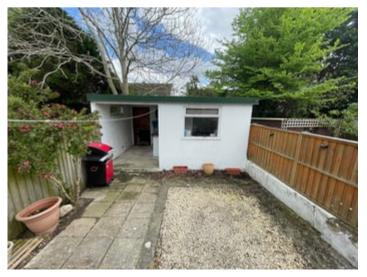

### Outdoor Shed

10' 8" x 7' 4" (3.25m x 2.24m) window to front and side, power connected.