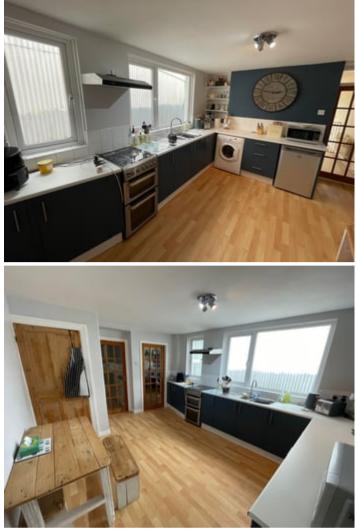

### Entrance Hall

18' 3" x 6' 7" (5.56m x 2.01m) with stairs to first floor, central heating radiator, laminate flooring.

Rear Kitchen / Dining Room

14' 9" x 11' 2" (4.50m x 3.40m) with a range of base cupboard units, Formica working surfaces above, 1 1/2 stainless steel drainer sink, gas oven and grill with 4 ring gas hob above, stainless steel extractor hood, tiled splashback, 2 x double glazed windows to side, space for automatic washing machine, space for fridge and freezer, door into pantry cupboard, central heating radiator.