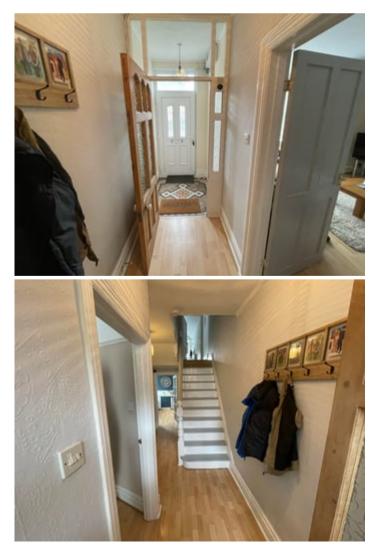

### Entrance Hall

18' 3" x 6' 7" (5.56m x 2.01m) with stairs to first floor, central heating radiator, laminate flooring.

Rear Kitchen / Dining Room

14' 9" x 11' 2" (4.50m x 3.40m) with a range of base cupboard units, Formica working surfaces above, 1 1/2 stainless steel drainer sink, gas oven and grill with 4 ring gas hob above, stainless steel extractor hood, tiled splashback, 2 x double glazed windows to side, space for automatic washing machine, space for fridge and freezer, door into pantry cupboard, central heating radiator.