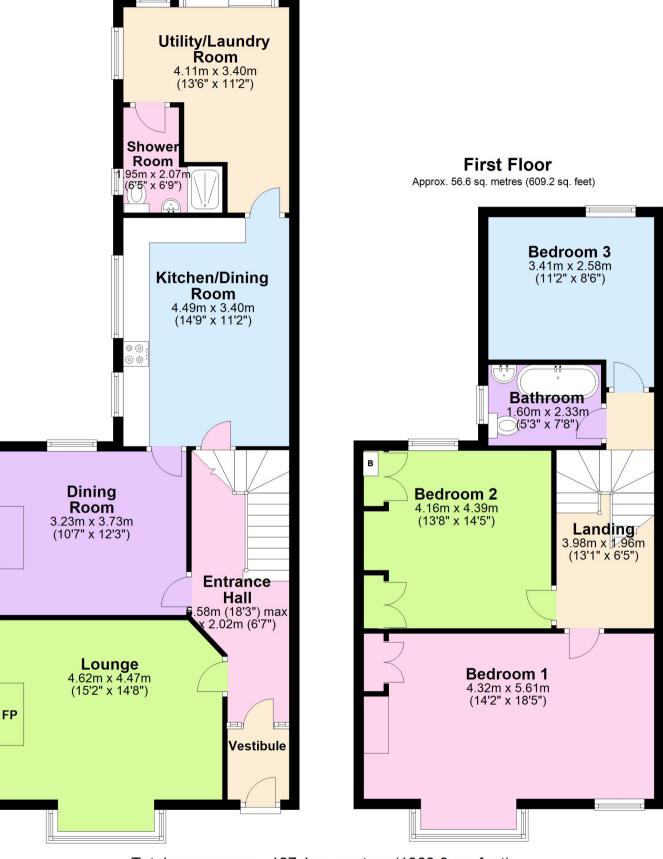

The property comprises of Ent Hall, front lounge, dinning room, kitchen, utility room, shower room. First floor, 3 double bedrooms, bathroom.

Conveniently positioned on the fringes of the town of Cardigan on the Teifi Estuary. The property enjoys views over Cardigan town and is well placed for an easy reach to major food retailers, bus service and the town centre with its excellent shopping, eating and educational facilities. Only a few miles inland from the Cardigan Bay coast.

### Entrance Hall

18' 3" x 6' 7" (5.56m x 2.01m) with stairs to first floor, central heating radiator, laminate flooring.

Rear Kitchen / Dining Room

14' 9" x 11' 2" (4.50m x 3.40m) with a range of base cupboard units, Formica working surfaces above, 1 1/2 stainless steel drainer sink, gas oven and grill with 4 ring gas hob above, stainless steel extractor hood, tiled splashback, 2 x double glazed windows to side, space for automatic washing machine, space for fridge and freezer, door into pantry cupboard, central heating radiator.

### Rear Utility / Laundry Room

11' 2" x 13' 6" (3.40m x 4.11m) with sliding doors to rear garden, laminate flooring, central heating radiator, 2 x double glazed window to side and rear.

#### Shower Room

6' 9" x 6' 5" (2.06m x 1.96m) comprising of a, enclosed shower with power shower above, pedestal, wash hand basin, low-level flush WC, frosted window to side, extractor fan.

### Split Landing

13' 1" x 6' 5" (3.99m x 1.96m) with access hatch to loft.

#### **Ground Floor**

Approx. 70.6 sq. metres (759.4 sq. feet)

Total area: approx. 127.1 sq. metres (1368.6 sq. feet) The Floor plans are for guidance only. Plan produced using PlanUp.

5 Windsor Terrace, Aberystwyth Road, Cardigan