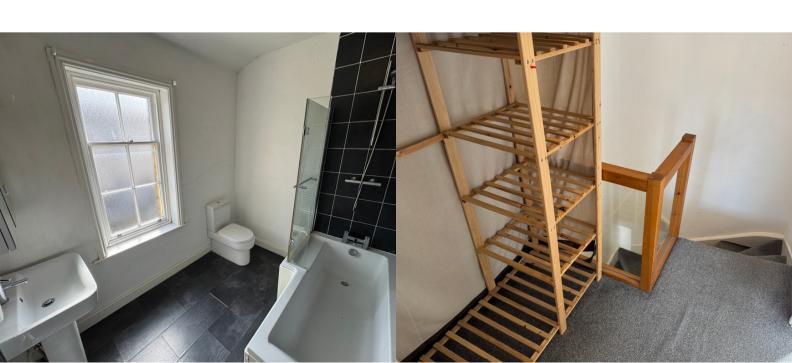

# **Bathroom**

with modern three piece suite.
Shower bath with chrome mixer tap and mains powered shower, low level w.c., pedestal wash basin with chrome mixer tap and mirrored door vanity unit above, chrome towel radiator. Part tiled fully to shower area with grey tile effect laminate floor.

### **Staircase**

leading to small landing area.