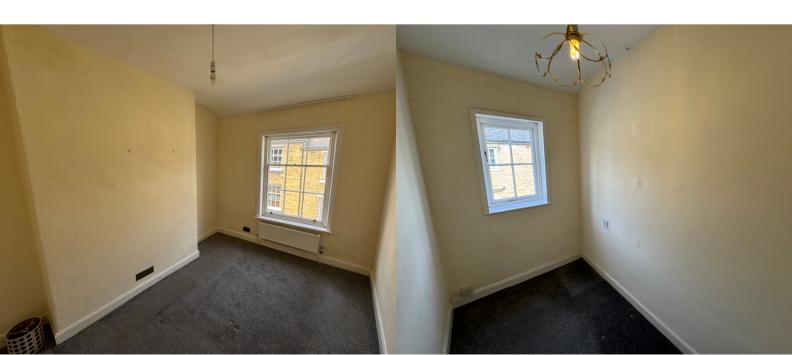

# **Bedroom 1**

3.73m x 2.71m (12' 3" x 8' 11")

Maximum. Double Bedroom with radiator.

## Bedroom 2

single bedroom with radiator.