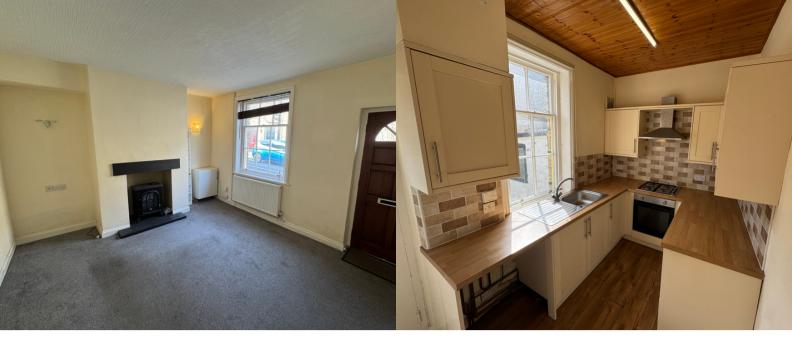

# Lounge

4.39m x 3.73m (14' 5" x 12' 3") with recessed fireplace, stone hearth with electric stove-effect fire, radiator.

## Kitchen

range of cream base and wall units with wood effect laminate worktop. Inset stainless steel sink, electric oven, gas hob with extractor above. Plumbing for washing machine, cupboard housing the Worcester combination boiler, tiling above worktops, wood effect laminate flooring and towel radiator. Door giving access to:-