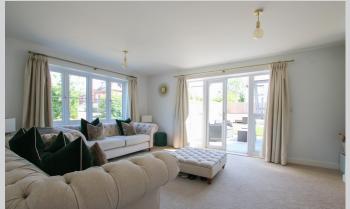

## 28, Readwin Crescent Wokingham RG40 5BD

A spacious detached freehold family home at the end of a cul de sac on the popular Mulberry View development. The well planned accommodation which spans 2 floors and amounts to 1128 sq ft comprises: entrance hall, cloakroom, bright and airy double aspect kitchen/dining room with a stylish range of white high gloss units with integrated appliances, separate rear facing, double aspect, south facing living room opening out via patio doors onto a private, partly walled garden with stylish, contemporary paved patio areas. On the first floor there is a large main bedroom with en suite shower room, two further double bedrooms and a family bathroom. There is driveway parking and an attached garage immediately to the side of the property. The property features double glazing and gas central heating. Mulberry View features many public open spaces and a large children's play area, which currently attract an annual management fee of £226.08. For more detailed material property information please click on the various brochure links.