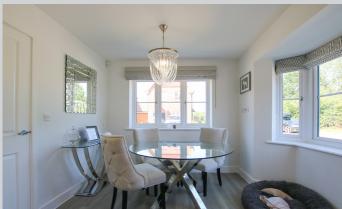

## 28, Readwin Crescent Wokingham RG40 5BD

A spacious detached freehold family home at the end of a cul de sac on the popular Mulberry View development. The well planned accommodation which spans 2 floors and amounts to 1128 sq ft comprises: entrance hall, cloakroom, bright and airy double aspect kitchen/dining room with a stylish range of white high gloss units with integrated appliances, separate rear facing, double aspect, south facing living room opening out via patio doors onto a private, partly walled garden with stylish, contemporary paved patio areas. On the first floor there is a large main bedroom with en suite shower room, two further double bedrooms and a family bathroom. There is driveway parking and an attached garage immediately to the side of the property. The property features double glazing and gas central heating. Mulberry View features many public open spaces and a large children's play area, which currently attract an annual management fee of £226.08. For more detailed material property information please click on the various brochure links.