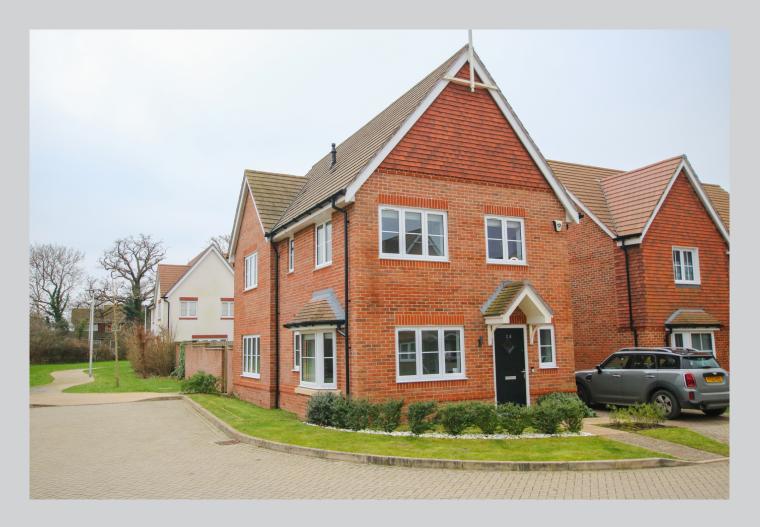

## 28, Readwin Crescent Wokingham RG40 5BD

A spacious detached freehold family home at the end of a cul de sac on the popular Mulberry View development. The well planned accommodation which spans 2 floors and amounts to 1128 sq ft comprises: entrance hall, cloakroom, bright and airy double aspect kitchen/dining room with a stylish range of white high gloss units with integrated appliances, separate rear facing, double aspect, south facing living room opening out via patio doors onto a private, partly walled garden with stylish, contemporary paved patio areas. On the first floor there is a large main bedroom with en suite shower room, two further double bedrooms and a family bathroom. There is driveway parking and an attached garage immediately to the side of the property. The property features double glazing and gas central heating. Mulberry View features many public open spaces and a large children's play area, which currently attract an annual management fee of £226.08. For more detailed material property information please click on the various brochure links.