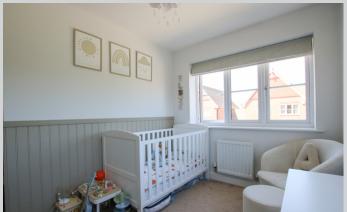

## 28, Readwin Crescent Wokingham RG40 5BD

A spacious detached freehold family home at the end of a cul de sac on the popular Mulberry View development. The well planned accommodation which spans 2 floors and amounts to 1128 sq ft comprises: entrance hall, cloakroom, bright and airy double aspect kitchen/dining room with a stylish range of white high gloss units with integrated appliances, separate rear facing, double aspect, south facing living room opening out via patio doors onto a private, partly walled garden with stylish, contemporary paved patio areas. On the first floor there is a large main bedroom with en suite shower room, two further double bedrooms and a family bathroom. There is driveway parking and an attached garage immediately to the side of the property. The property features double glazing and gas central heating. Mulberry View features many public open spaces and a large children's play area, which currently attract an annual management fee of £226.08. For more detailed material property information please click on the various brochure links.