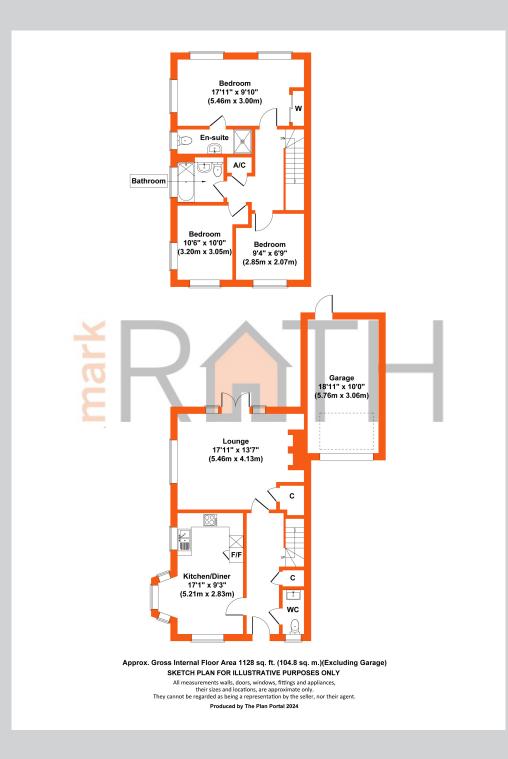

## 28, Readwin Crescent Wokingham RG40 5BD

A spacious detached freehold family home at the end of a cul de sac on the popular Mulberry View development. The well planned accommodation which spans 2 floors and amounts to 1128 sq ft comprises: entrance hall, cloakroom, bright and airy double aspect kitchen/dining room with a stylish range of white high gloss units with integrated appliances, separate rear facing, double aspect, south facing living room opening out via patio doors onto a private, partly walled garden with stylish, contemporary paved patio areas. On the first floor there is a large main bedroom with en suite shower room, two further double bedrooms and a family bathroom. There is driveway parking and an attached garage immediately to the side of the property. The property features double glazing and gas central heating. Mulberry View features many public open spaces and a large children's play area, which currently attract an annual management fee of £226.08. For more detailed material property information please click on the various brochure links.