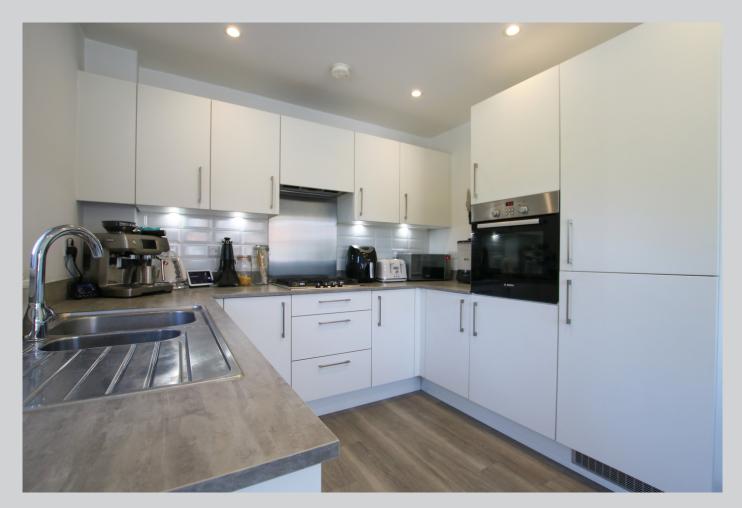

## 28, Readwin Crescent Wokingham RG40 5BD

A spacious detached freehold family home at the end of a cul de sac on the popular Mulberry View development. The well planned accommodation which spans 2 floors and amounts to 1128 sq ft comprises: entrance hall, cloakroom, bright and airy double aspect kitchen/dining room with a stylish range of white high gloss units with integrated appliances, separate rear facing, double aspect, south facing living room opening out via patio doors onto a private, partly walled garden with stylish, contemporary paved patio areas. On the first floor there is a large main bedroom with en suite shower room, two further double bedrooms and a family bathroom. There is driveway parking and an attached garage immediately to the side of the property. The property features double glazing and gas central heating. Mulberry View features many public open spaces and a large children's play area, which currently attract an annual management fee of £226.08. For more detailed material property information please click on the various brochure links.