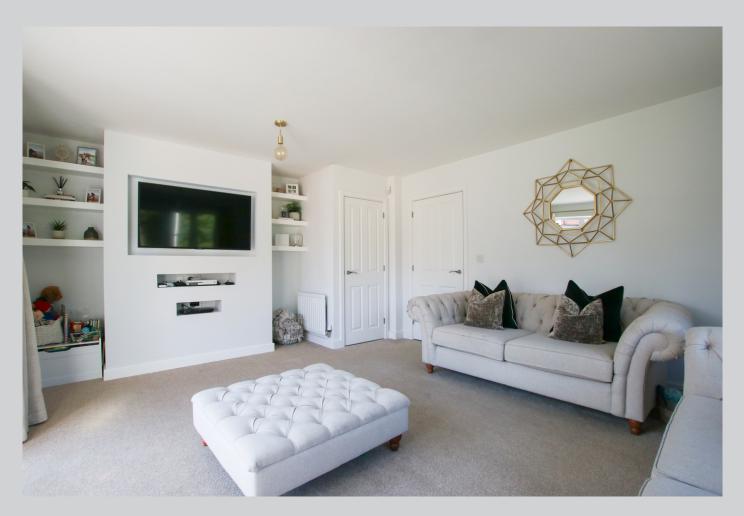

## 28, Readwin Crescent Wokingham RG40 5BD

A spacious detached freehold family home at the end of a cul de sac on the popular Mulberry View development. The well planned accommodation which spans 2 floors and amounts to 1128 sq ft comprises: entrance hall, cloakroom, bright and airy double aspect kitchen/dining room with a stylish range of white high gloss units with integrated appliances, separate rear facing, double aspect, south facing living room opening out via patio doors onto a private, partly walled garden with stylish, contemporary paved patio areas. On the first floor there is a large main bedroom with en suite shower room, two further double bedrooms and a family bathroom. There is driveway parking and an attached garage immediately to the side of the property. The property features double glazing and gas central heating. Mulberry View features many public open spaces and a large children's play area, which currently attract an annual management fee of £226.08. For more detailed material property information please click on the various brochure links.