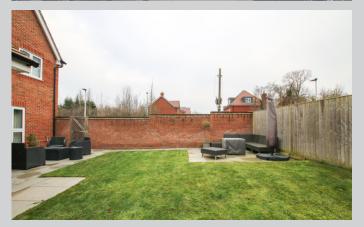

## 28, Readwin Crescent Wokingham RG40 5BD

A spacious detached freehold family home at the end of a cul de sac on the popular Mulberry View development. The well planned accommodation which spans 2 floors and amounts to 1128 sq ft comprises: entrance hall, cloakroom, bright and airy double aspect kitchen/dining room with a stylish range of white high gloss units with integrated appliances, separate rear facing, double aspect, south facing living room opening out via patio doors onto a private, partly walled garden with stylish, contemporary paved patio areas. On the first floor there is a large main bedroom with en suite shower room, two further double bedrooms and a family bathroom. There is driveway parking and an attached garage immediately to the side of the property. The property features double glazing and gas central heating. Mulberry View features many public open spaces and a large children's play area, which currently attract an annual management fee of £226.08. For more detailed material property information please click on the various brochure links.