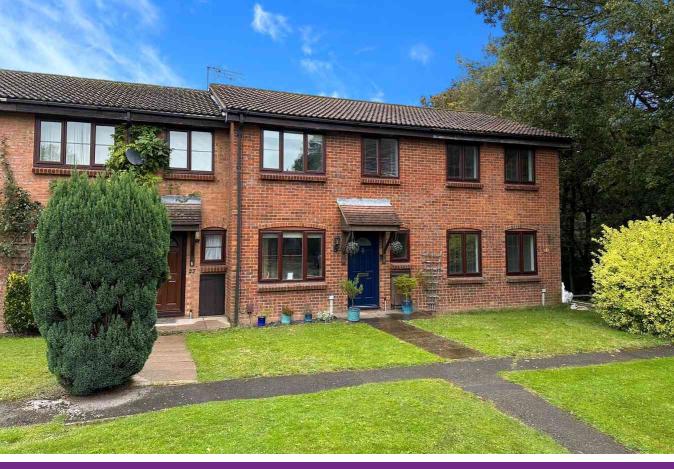

## Habershon Drive, FRIMLEY, Surrey GU16 9TN

\*VENDORS SUITED\* Jigsaw Estates are pleased to present to the market this beautifully presented terraced house situated on the ever popular Cheylesmore Park development on the Camberley & Frimley Borders.

The development is situated across the road from Pine Ridge golf club and woodland walks across the Frimley Fuel Allotments. There are a number of excellent schools within walking distance including Tomlinscote, Ravenscote & Heather Ridge. For local shops there is a Sainbury's local on the adjacent Heatherside development and only a short drive away are both Frimley & Camberley.

Accommodation comprises three bedrooms, a spacious living room and a re-fitted, open plan kitchen/breakfast room. Further benefits include a cloakroom, family bathroom, Upvc double glazing and gas central heating. The current owners have also landscaped the rear garden which has a patio area with the rest of the garden laid to artificial lawn. There is also rear access via a gate to the rear of the garden. In our opinion this would make an ideal first time purchase or for someone downsizing.