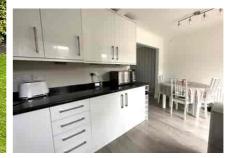

Accommodation comprises three bedrooms, a spacious living room and a re-fitted, open plan kitchen/breakfast room. Further benefits include a cloakroom, family bathroom, Upvc double glazing and gas central heating. The current owners have also landscaped the rear garden which has a patio area with the rest of the garden laid to artificial lawn. There is also rear access via a gate to the rear of the garden. In our opinion this would make an ideal first time purchase or for someone downsizing.