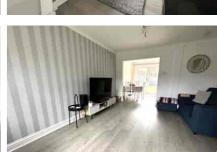

Accommodation comprises three bedrooms, a spacious living room and a re-fitted, open plan kitchen/breakfast room. Further benefits include a cloakroom, family bathroom, Upvc double glazing and gas central heating. The current owners have also landscaped the rear garden which has a patio area with the rest of the garden laid to artificial lawn. There is also rear access via a gate to the rear of the garden. In our opinion this would make an ideal first time purchase or for someone downsizing.