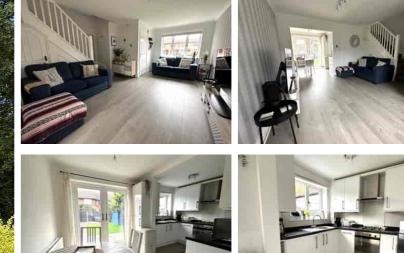

Accommodation comprises three bedrooms, a spacious living room and a re-fitted, open plan kitchen/breakfast room. Further benefits include a cloakroom, family bathroom, Upvc double glazing and gas central heating. The current owners have also landscaped the rear garden which has a patio area with the rest of the garden laid to artificial lawn. There is also rear access via a gate to the rear of the garden. In our opinion this would make an ideal first time purchase or for someone downsizing.