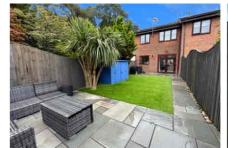

Accommodation comprises three bedrooms, a spacious living room and a re-fitted, open plan kitchen/breakfast room. Further benefits include a cloakroom, family bathroom, Upvc double glazing and gas central heating. The current owners have also landscaped the rear garden which has a patio area with the rest of the garden laid to artificial lawn. There is also rear access via a gate to the rear of the garden. In our opinion this would make an ideal first time purchase or for someone downsizing.