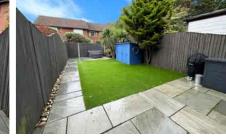

Accommodation comprises three bedrooms, a spacious living room and a re-fitted, open plan kitchen/breakfast room. Further benefits include a cloakroom, family bathroom, Upvc double glazing and gas central heating. The current owners have also landscaped the rear garden which has a patio area with the rest of the garden laid to artificial lawn. There is also rear access via a gate to the rear of the garden. In our opinion this would make an ideal first time purchase or for someone downsizing.