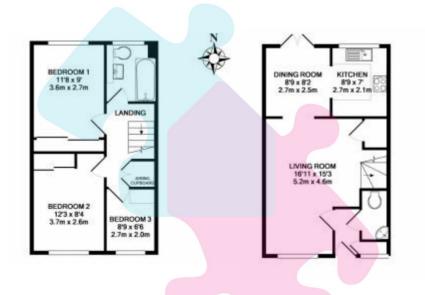

Accommodation comprises three bedrooms, a spacious living room and a re-fitted, open plan kitchen/breakfast room. Further benefits include a cloakroom, family bathroom, Upvc double glazing and gas central heating. The current owners have also landscaped the rear garden which has a patio area with the rest of the garden laid to artificial lawn. There is also rear access via a gate to the rear of the garden. In our opinion this would make an ideal first time purchase or for someone downsizing.

Floorplan is for Illustration purposes only. All measurements are approximate and should be verified.