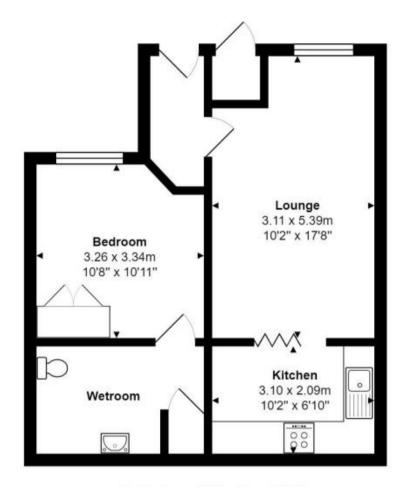

Total Area: 45.0 m2 ... 485 ft2

Measurements are approximate for illustrative purposes only and may have been taken from the widest area Floorplan Copyright Equinox Energy Performance Certificates www.energyperformancecertificates.biz