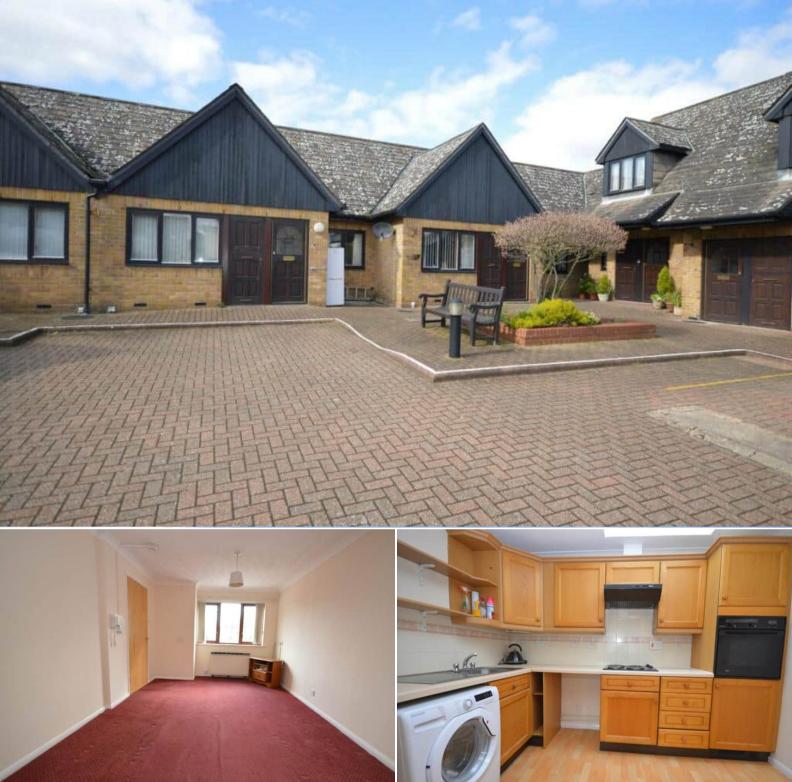

## Mildmay Road Chelmsford

Bettermove are proud to present this 1 bedroom mid terraced bungalow in Chelmsford available for cash buyers only.

The property benefits from double glazing, gas central heating throughout and has off street parking available within the development. The council tax band is B.

This is a leasehold property with 63 years remaining on the lease; the ground rent is £148 paid every 6 months and the service charge is approximately £2,242 per annum.

The interior of this property comprises a spacious living room, fitted kitchen, one double bedroom and the bathroom.

Located in the popular town of Chelmsford, the property is close to a range of amenities, including shops, supermarkets, restaurants and pubs. Excellent transport connections can be found from Chelmsford Train Station, the A12 and many local bus routes.