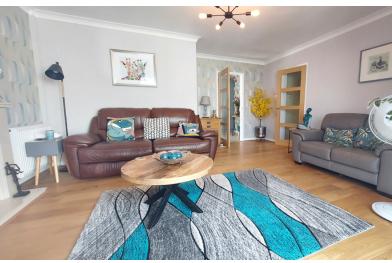

### LOUNGE/DINER

14' 10"  $\times$  16' 2" max (4.52m  $\times$  4.93m) (approx.) Wood flooring, feature fireplace, two radiators and UPCC double glazed sliding doors to: