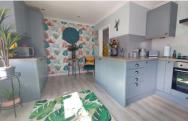

### KITCHEN/BREAKFAST ROOM

16' 3" x 12' 0" (max) (4.95m x 3.66m) L shaped. Refitted with a range of base and eye level units, sink unit with mixer tap, part tiled walls, integrated oven, hob, extractor fan, integrated fridge freezer integrated washer dryer, downlighting, UPVC double glazed window to side and front aspects, half glazed door to side and radiator.