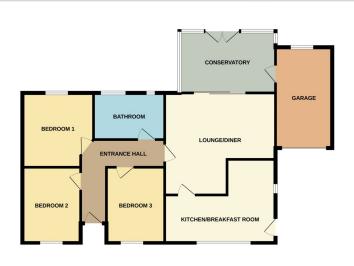

#### **ENTRANCE HALL**

UPVC double glazed door to front aspect, wood flooring, radiator Refitted with a four piece suite comprising WC, wash hand basin, and loft access.

Refitted with a four piece suite comprising WC, wash hand basin, bath and corner shower cubicle. Two UPVC double glazed

### LOUNGE/DINER

14' 10"  $\times$  16' 2" max (4.52m  $\times$  4.93m) (approx.) Wood flooring, feature fireplace, two radiators and UPCC double glazed sliding doors to:

## **CONSERVATORY**

14' 0"  $\times$  9' 0" (4.27m  $\times$  2.74m) (approx) Glass roof, brick base, radiator, UPVC double glazed french doors to garden and door to garage.

### KITCHEN/BREAKFAST ROOM

16' 3" x 12' 0" (max) (4.95m x 3.66m) L shaped. Refitted with a range of base and eye level units, sink unit with mixer tap, part tiled walls, integrated oven, hob, extractor fan, integrated fridge freezer integrated washer dryer, downlighting, UPVC double glazed window to side and front aspects, half glazed door to side and radiator.

## **BEDROOM ONE**

0m x 0m (0' 0" x 0' 0") 11' 8" x 10' 11" (3.56m x 3.33m) (approx.) UPVC double glazed window to rear aspect, radiator and coving.

# **BEDROOM TWO**

11' 11" x 8' 6" (3.63m x 2.59m) (approx.) UPVC double glazed window to front aspect, radiator and coving.

### **BEDROOM THREE**

11' 0"  $\times$  8' 6" (3.35m  $\times$  2.59m) (approx.) UPVC double glazed window to front aspect, radiator and coving.

#### **BATHROOM**

Refitted with a four piece suite comprising WC, wash hand basin, bath and corner shower cubicle. Two UPVC double glazed windows to side aspect, 3/4 tiled walls, heated towel rail and fitted cupboard with boiler.

## **SINGLE GARAGE**

Up over door, lights and power connected and window to rear aspect.

## **AGENT NOTE**

The floorplan is for illustrative purposes only. Fixtures and fittings may not represent the current state of the property. Not to scale and is meant as a guide only.