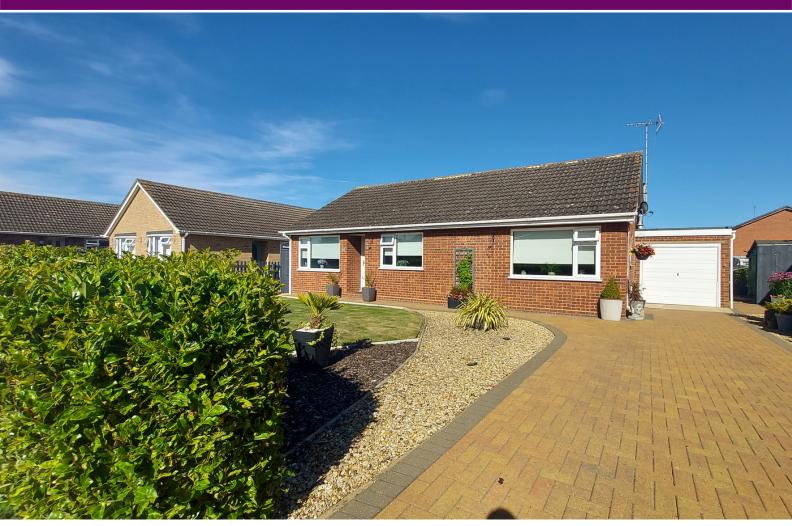

13 Sharpes Close, Bourne, Lincolnshire PE10 9SE

£345,000

\*\*\*IMMACULATELY PRESENTED DETACHED BUNGALOW\*\*\* Rosedale are delighted to offer this beautifully updated property located in a very popular cul-de-sac, approximately half a mile from Bourne town centre. This detached bungalow has been tastefully decorated throughout with a refitted modern style kitchen breakfast room, a spacious lounge and conservatory, three bedrooms and a four piece bathroom suite. The oversized garden has been extremely well kept to include patio area, manicured lawn and borders and is fully enclosed. There is also a front garden with a brick block driveway leading to a single garage. To fully appreciate this property, viewings are highly recommended. EPC Energy Rating D. Council Tax Band C.

## **OUTSIDE**

To the front there is a brick block paved driveway providing off road parking for a number of vehicles and a lawn area with flower and shrub borders.

The large rear garden is enclosed by fencing and is mainly laid to lawn with mature shrubs and a paved patio, flower beds, garden shed, lean-to bin store and gate access to side. There are steps down to the lawn area.