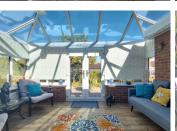

## **CONSERVATORY**

14' 0"  $\times$  9' 0" (4.27m  $\times$  2.74m) (approx) Glass roof, brick base, radiator, UPVC double glazed french doors to garden and door to garage.