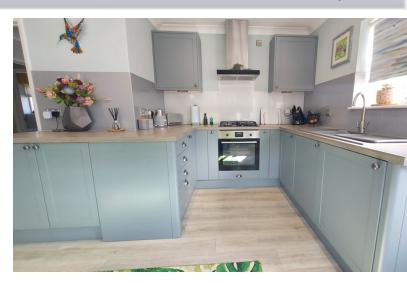

### KITCHEN/BREAKFAST ROOM

16' 3" x 12' 0" (max) (4.95m x 3.66m) L shaped. Refitted with a range of base and eye level units, sink unit with mixer tap, part tiled walls, integrated oven, hob, extractor fan, integrated fridge freezer integrated washer dryer, downlighting, UPVC double glazed window to side and front aspects, half glazed door to side and radiator.