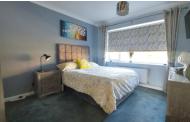

## **BEDROOM ONE**

0m x 0m (0' 0" x 0' 0") 11' 8" x 10' 11" (3.56m x 3.33m) (approx.) UPVC double glazed window to rear aspect, radiator and coving.

# **BEDROOM TWO**

11' 11" x 8' 6" (3.63m x 2.59m) (approx.) UPVC double glazed window to front aspect, radiator and coving.

### **BEDROOM THREE**

11' 0"  $\times$  8' 6" (3.35m  $\times$  2.59m) (approx.) UPVC double glazed window to front aspect, radiator and coving.