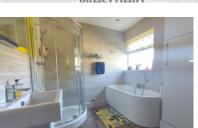

#### **BATHROOM**

Refitted with a four piece suite comprising WC, wash hand basin, bath and corner shower cubicle. Two UPVC double glazed windows to side aspect, 3/4 tiled walls, heated towel rail and fitted cupboard with boiler.