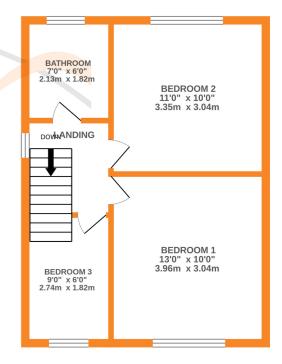

## **FULL DESCRIPTION**

An ideal purchase for the growing family is this well maintained three bedroom semi-detached property situated on a generous size plot with stunning gardens and far reaching views. The accommodation comprises of an entrance porch leading to an inner hallway, the lounge has a gas coal effect fire in surround, double glazed window to the front and a radiator. Double doors open into the dining kitchen which measures approximately 17ft in length, has a range of base and wall mounted units, double glazed windows to the side and rear, double glazed sliding doors leading to the conservatory which in turn has double glazed doors leading to the rear garden. To the first floor there are three bedrooms and the bathroom which has a three piece suite in white comprising of a bath with shower over, WC, wash hand basin. Externally the property is situated on a generous size plot having a good size drive leading to a single garage, to the rear are stunning landscaped gardens with patio areas and summerhouse. Viewing essential to fully appreciate, EPC Rating D.

GROUND FLOOR

1ST FLOOR

Whilst every attempt has been made to ensure the accuracy of the floorplan contained here, measurements of doors, windows, rooms and any other items are approximate and no responsibility is taken for any error, omission or mis-statement. This plan is for illustrative purposes only and should be used as such by any prospective purchaser. The services, systems and appliances shown have not been tested and no guarantee as to their operability or efficiency can be given. Made with Netropix @2024 M.