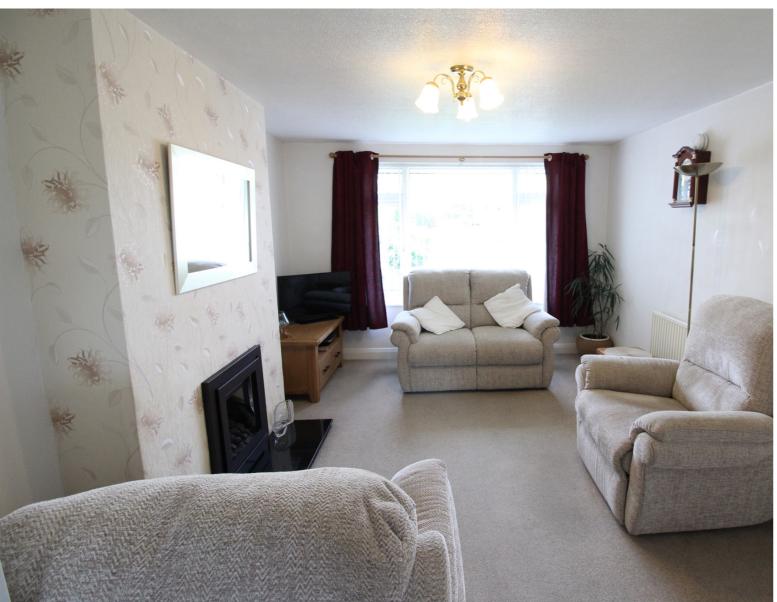

## **FULL DESCRIPTION**

An ideal purchase for the growing family is this well maintained three bedroom semi-detached property situated on a generous size plot with stunning gardens and far reaching views. The accommodation comprises of an entrance porch leading to an inner hallway, the lounge has a gas coal effect fire in surround, double glazed window to the front and a radiator. Double doors open into the dining kitchen which measures approximately 17ft in length, has a range of base and wall mounted units, double glazed windows to the side and rear, double glazed sliding doors leading to the conservatory which in turn has double glazed doors leading to the rear garden. To the first floor there are three bedrooms and the bathroom which has a three piece suite in white comprising of a bath with shower over, WC, wash hand basin. Externally the property is situated on a generous size plot having a good size drive leading to a single garage, to the rear are stunning landscaped gardens with patio areas and summerhouse. Viewing essential to fully appreciate, EPC Rating D.