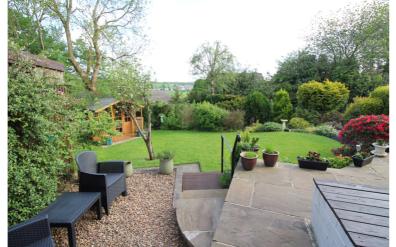

## **SUMMARY**

\*\*A 3 BEDROOM SEMI-DETACHED FAMILY HOME, GENEROUS SIZE PLOT WITH STUNNING GARDENS - EXCELLENT ACCESS TO LOCAL SCHOOLS!!\*\* Having a conservatory, good size driveway, single garage, far reaching views - VIEWING ESSENTIAL TO FULLY APPRECIATE!! EPC RATING D.

## **FULL DESCRIPTION**

An ideal purchase for the growing family is this well maintained three bedroom semi-detached property situated on a generous size plot with stunning gardens and far reaching views. The accommodation comprises of an entrance porch leading to an inner hallway, the lounge has a gas coal effect fire in surround, double glazed window to the front and a radiator. Double doors open into the dining kitchen which measures approximately 17ft in length, has a range of base and wall mounted units, double glazed windows to the side and rear, double glazed sliding doors leading to the conservatory which in turn has double glazed doors leading to the rear garden. To the first floor there are three bedrooms and the bathroom which has a three piece suite in white comprising of a bath with shower over, WC, wash hand basin. Externally the property is situated on a generous size plot having a good size drive leading to a single garage, to the rear are stunning landscaped gardens with patio areas and summerhouse. Viewing essential to fully appreciate, EPC Rating D.