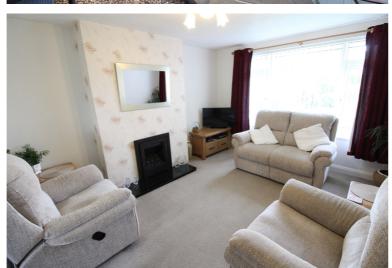

## **FULL DESCRIPTION**

An ideal purchase for the growing family is this well maintained three bedroom semi-detached property situated on a generous size plot with stunning gardens and far reaching views. The accommodation comprises of an entrance porch leading to an inner hallway, the lounge has a gas coal effect fire in surround, double glazed window to the front and a radiator. Double doors open into the dining kitchen which measures approximately 17ft in length, has a range of base and wall mounted units, double glazed windows to the side and rear, double glazed sliding doors leading to the conservatory which in turn has double glazed doors leading to the rear garden. To the first floor there are three bedrooms and the bathroom which has a three piece suite in white comprising of a bath with shower over, WC, wash hand basin. Externally the property is situated on a generous size plot having a good size drive leading to a single garage, to the rear are stunning landscaped gardens with patio areas and summerhouse. Viewing essential to fully appreciate, EPC Rating D.