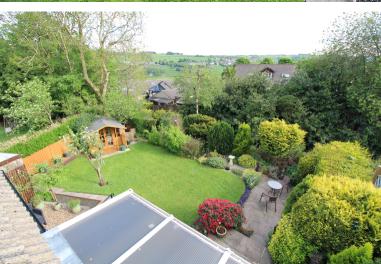

## **SUMMARY**

\*\*A 3 BEDROOM SEMI-DETACHED FAMILY HOME, GENEROUS SIZE PLOT WITH STUNNING GARDENS - EXCELLENT ACCESS TO LOCAL SCHOOLS!!\*\* Having a conservatory, good size driveway, single garage, far reaching views - VIEWING ESSENTIAL TO FULLY APPRECIATE!! EPC RATING D.

## **FULL DESCRIPTION**

An ideal purchase for the growing family is this well maintained three bedroom semi-detached property situated on a generous size plot with stunning gardens and far reaching views. The accommodation comprises of an entrance porch leading to an inner hallway, the lounge has a gas coal effect fire in surround, double glazed window to the front and a radiator. Double doors open into the dining kitchen which measures approximately 17ft in length, has a range of base and wall mounted units, double glazed windows to the side and rear, double glazed sliding doors leading to the conservatory which in turn has double glazed doors leading to the rear garden. To the first floor there are three bedrooms and the bathroom which has a three piece suite in white comprising of a bath with shower over, WC, wash hand basin. Externally the property is situated on a generous size plot having a good size drive leading to a single garage, to the rear are stunning landscaped gardens with patio areas and summerhouse. Viewing essential to fully appreciate, EPC Rating D.