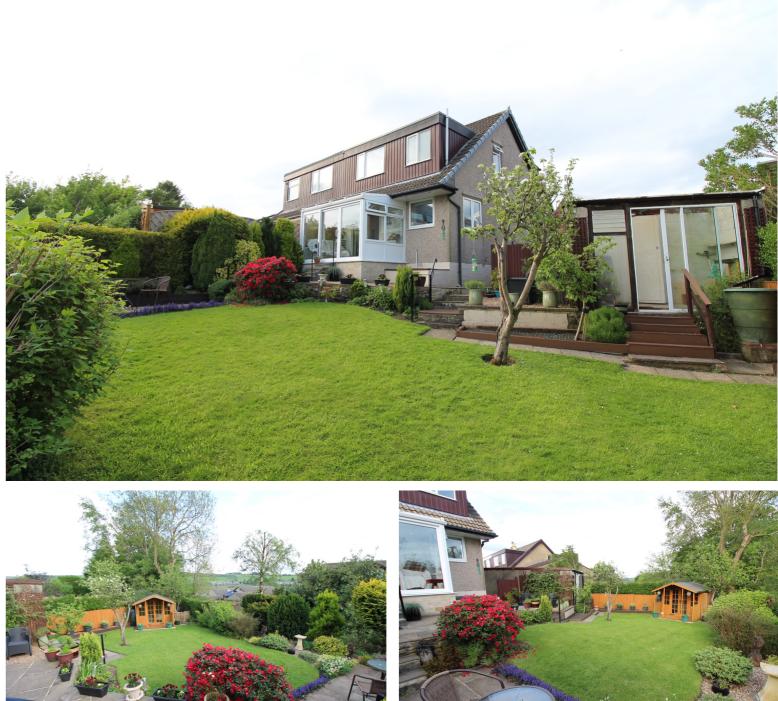

## **FULL DESCRIPTION**

An ideal purchase for the growing family is this well maintained three bedroom semi-detached property situated on a generous size plot with stunning gardens and far reaching views. The accommodation comprises of an entrance porch leading to an inner hallway, the lounge has a gas coal effect fire in surround, double glazed window to the front and a radiator. Double doors open into the dining kitchen which measures approximately 17ft in length, has a range of base and wall mounted units, double glazed windows to the side and rear, double glazed sliding doors leading to the conservatory which in turn has double glazed doors leading to the rear garden. To the first floor there are three bedrooms and the bathroom which has a three piece suite in white comprising of a bath with shower over, WC, wash hand basin. Externally the property is situated on a generous size plot having a good size drive leading to a single garage, to the rear are stunning landscaped gardens with patio areas and summerhouse. Viewing essential to fully appreciate, EPC Rating D.