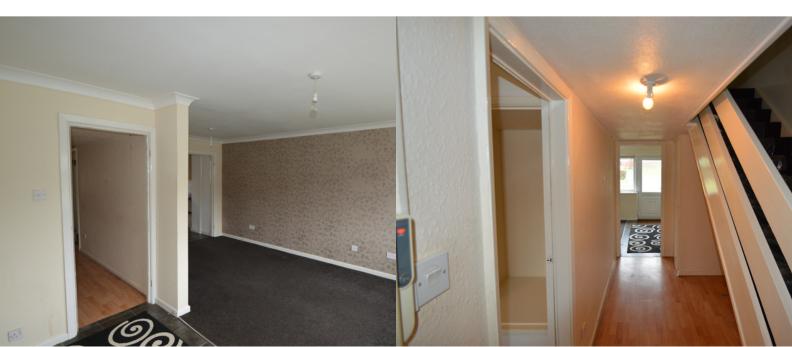

#### **ENTRANCE HALL**

Laminate floor, stairs to first floor, radiator, double glazed window and door to front

#### LANDING

Storage cupboard