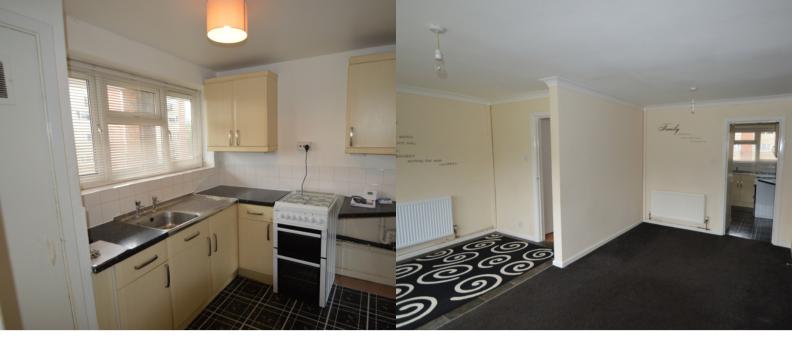

#### LOUNGE/DINING ROOM

15' 6" x 15' 10" (4.72m x 4.83m) Double glazed window to rear and door, two radiators, half carpet and half tiled effect laminate floor

#### **KITCHEN**

8' 8" x 7' 3" (2.64m x 2.21m) Double glazed window to front, vinyl flooring, w range of wall and base units with work top, storage cupboard, space for washing machine