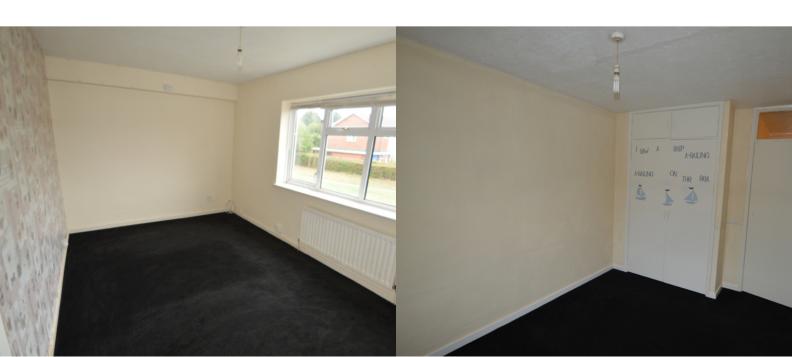

#### **BEDROOM ONE**

15' 6" x 9' 1" (4.72m x 2.77m) Double glazed window to rear, radiator

#### **BEDROOM TWO**

12' 7" x 8' 8" (3.84m x 2.64m) Double glazed window to front, radiator, built in wardrobes

#### **BEDROOM THREE**

8' 9" x 6' 6" (2.67m x 1.98m) Double glazed window to front, radiator