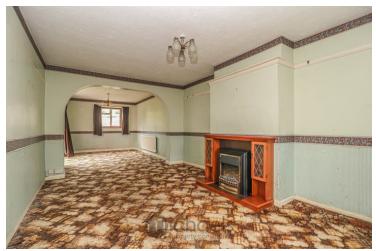

#### Living Room

16'6" x 11'4" (5.03m x 3.45m) Window to front aspect, radiator, fireplace, access into:

#### Dining Room

13' 2" x 9' 9" (4.01m x 2.97m) Radiator, sliding door leading out to garden.