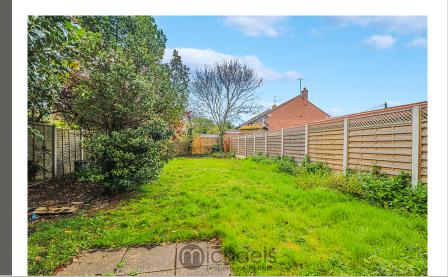

#### Outside

The property offers a fully enclosed and private garden, surrounded by panelled fencing with a variety of shrubs, bushes and trees, with side access leading to the front of the property, offering a driveway for two cars and a small frontage.