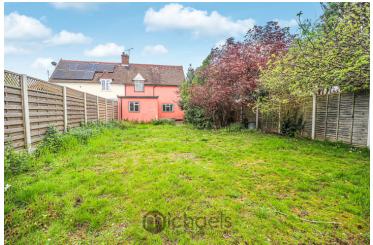

#### Outside

The property offers a fully enclosed and private garden, surrounded by panelled fencing with a variety of shrubs, bushes and trees, with side access leading to the front of the property, offering a driveway for two cars and a small frontage.