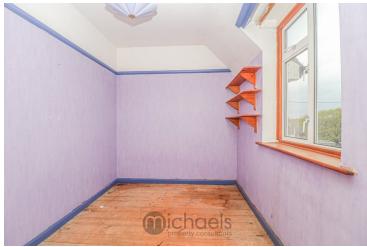

#### **Bedroom Two**

9' 7" x 7' 2" (2.92m x 2.18m) Window to front aspect, storage cupboard, radiator.

#### **Bedroom Three**

8' 3" x 7' 5" (2.51m x 2.26m) Window to front aspect, radiator.