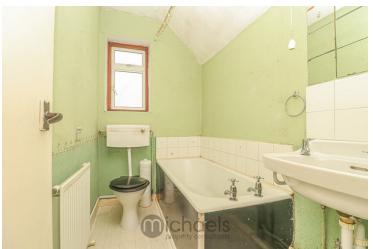

#### Bathroom

Obscured window, panelled bath, WC, pedestal wash hand basin, radiator.