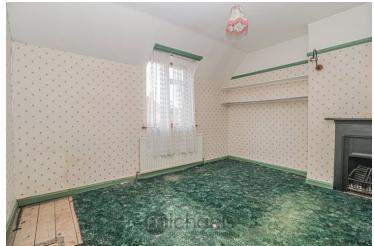

#### **Bedroom One**

12' 6" x 9' 2" (3.81m x 2.79m) Feature fireplace, window to front aspect, radiator.