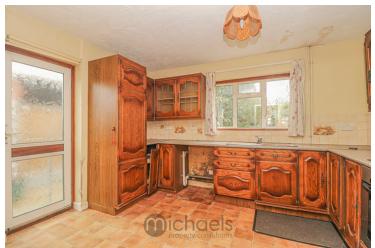

#### **Kitchen**

12' 6" x 10' 2" (3.81m x 3.10m) Range of wooden units, cupboards and work surfaces, sink/drainer, space for appliances, including fridge/freezer, door leading out to garden area.