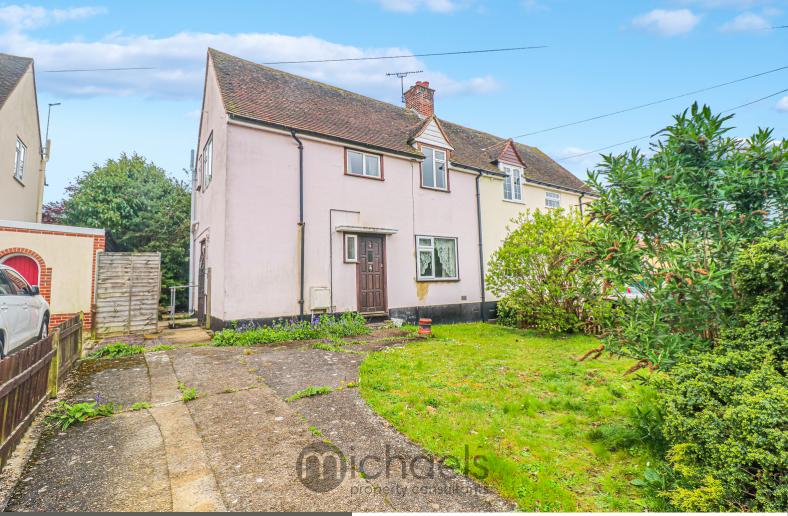

### 4 Heath Road, Rowhedge, Colchester, Essex, CO5 7HZ.

Favourably positioned to the South-East of Colchester's city centre and set in the idyllic village of Rowhedge sits this large three-bedroom semi-detached house. Although the property requires renovation throughout, it offers a wealth of space and potential for improvement. The property features a notable large garden, providing ample outdoor space for various activities such as gardening, relaxation, or entertaining guests. This can be a significant advantage for those who enjoy spending time outdoors.

#### Outside

The property offers a fully enclosed and private garden, surrounded by panelled fencing with a variety of shrubs, bushes and trees, with side access leading to the front of the property, offering a driveway for two cars and a small frontage.