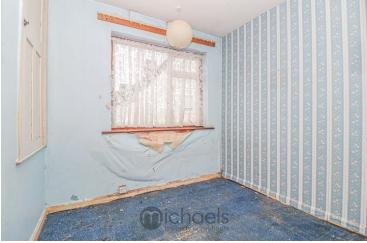

#### **Bedroom Two**

9' 7" x 7' 2" (2.92m x 2.18m) Window to front aspect, storage cupboard, radiator.

#### **Bedroom Three**

8' 3" x 7' 5" (2.51m x 2.26m) Window to front aspect, radiator.