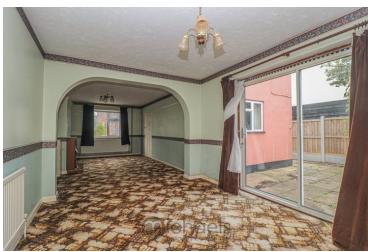

#### Dining Room

13' 2" x 9' 9" (4.01m x 2.97m) Radiator, sliding door leading out to garden.