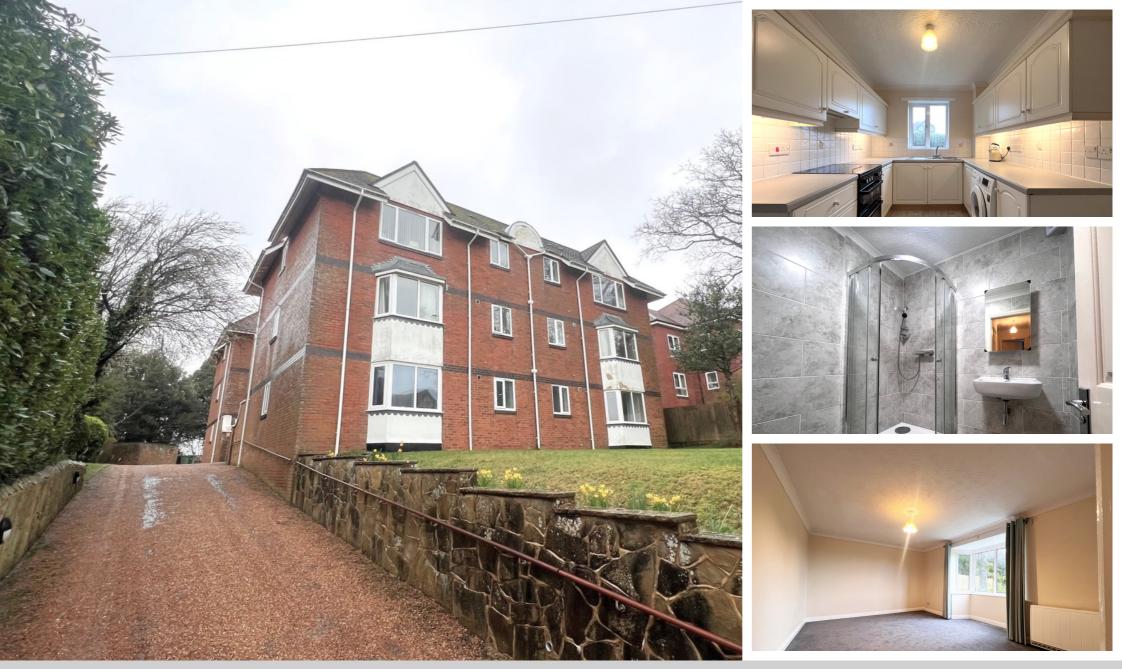

Flat 2, The Maples 31 Hastings Road, Bexhill-on-Sea, East Sussex, TN40 2HJ Well presented Two Bed Ground floor apartment with parking space £194,950 GROUND FLOOR 593 sq.ft. (55.1 sq.m.) approx.

TOTAL FLOOR AREA: 593 sq.ft; (55.1 sq.m.) approx. While every waterup has been made to ensure the accouncy of the footplate containers here, measurements, of door, waterup has been made to the standard standard been and the standard been and the standard been and the omission or messatement. This plan is the futurative purposes out and have not been tested and no guarantee as to the door the standard been and the s

The Property Café is delighted to offer for sale this Two Bedroom Ground Floor purpose built flat. The development is situated on a quiet residential area and is within a short distance of Bexhill town centre itself that offers excellent shopping facilities, mainline station and stunning seafront. As the floor plan & photos will illustrate the apartment offers benefits & accommodation that includes. A spacious lounge-diner with East facing bay window, a fitted kitchen with ample cupboard space, two bedrooms and modern shower room. The property also benefits from electric heating, security entry phone, double glazed windows, well kept communal grounds with a parking to the rear. The apartment is being offered for sale with a long lease, low outgoings & share of freehold. For additional information or to arrange to view please contact our sales team on 01424 224488.

- Ground Floor Purpose Built Apartment
  - Two Good Size Bedrooms
  - Lounge-Diner With Bay Window
  - Modern Shower Room & W.C
  - Fitted Kitchen With Ample Units
    - Electric Heating & D.Glazed
  - Long Lease & Low Out Goings

- Share Of Freehold.
- Set Within Immaculate Grounds
- Quiet & Sought After Location
  - Cloe To New Road Links
  - Outskirts Of Bexhill Town
    - Sold With No Chain
- Call Our Bexhill Team (01424 224488)