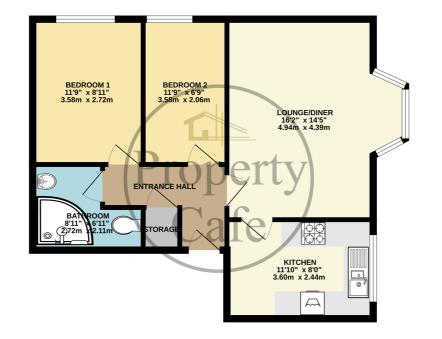

Flat 2, The Maples 31 Hastings Road, Bexhill-on-Sea, East Sussex, TN40 2HJ Well presented Two Bed Ground floor apartment with parking space £194,950 GROUND FLOOR 593 sq.ft. (55.1 sq.m.) approx.

TOTAL FLOOR AREA: 593 sq.ft; (55.1 sq.m.) approx. While every waterup has been made to ensure the accouncy of the footplate containers here, measurements, of door, waterup has been made to the standard standard been and the standard been and the standard been and the omission or messatement. This plan is the futurative purposes out and have not been tested and no guarantee as to the door the standard been and the s

The Property Café is delighted to offer for sale this Two Bedroom Ground Floor purpose built flat. The development is situated on a quiet residential area and is within a short distance of Bexhill town centre itself that offers excellent shopping facilities, mainline station and stunning seafront. As the floor plan & photos will illustrate the apartment offers benefits & accommodation that includes. A spacious lounge-diner with East facing bay window, a fitted kitchen with ample cupboard space, two bedrooms and modern shower room. The property also benefits from electric heating, security entry phone, double glazed windows, well kept communal grounds with a parking to the rear. The apartment is being offered for sale with a long lease, low outgoings & share of freehold. For additional information or to arrange to view please contact our sales team on 01424 224488.