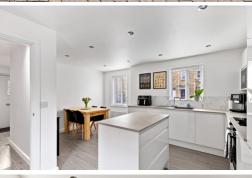

## Lounge

13' 8" x 13' 3" (4.17m x 4.04m)

W.C

Kitchen/Dining Room

16' 4" x 13' 1" (4.98m x 3.99m)

First Floor Landing

**Bedroom One** 

10' 10" x 9' 9" (3.30m x 2.97m)