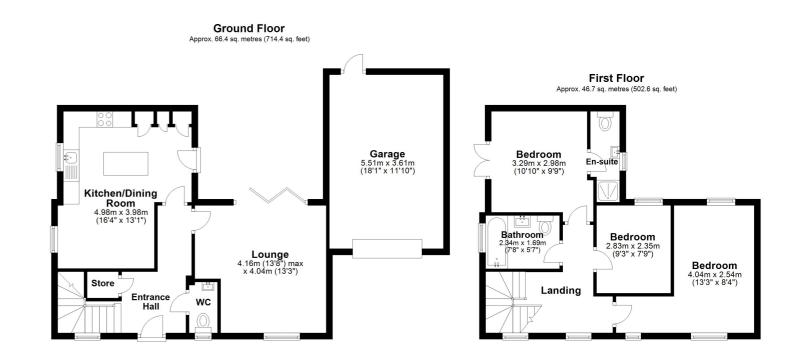

## **Entrance Hall**

## Lounge

13' 8" x 13' 3" (4.17m x 4.04m)

W.C

Kitchen/Dining Room

16' 4" x 13' 1" (4.98m x 3.99m)

First Floor Landing

**Bedroom One** 

10' 10" x 9' 9" (3.30m x 2.97m)

**En-Suite** 

**Bedroom Two** 

13' 3" x 8' 4" (4.04m x 2.54m)

**Bedroom Three** 

9' 3" x 7' 9" (2.82m x 2.36m)

**Family Bathroom** 

7' 8" x 5' 7" (2.34m x 1.70m)

Garage

18' 1" x 11' 10" (5.51m x 3.61m)

Off Road Parking

**Rear Garden** 

Whilst every attempt has been made to ensure the accuracy of the floor plan contained here, measurements of doors, windows, rooms and any other items are approximate and no responsibility is taken for any error, omission or mis-statement. This plan is for illustrative purposes only and should be used as such by any prospective purchaser. Plan produced using Plany.