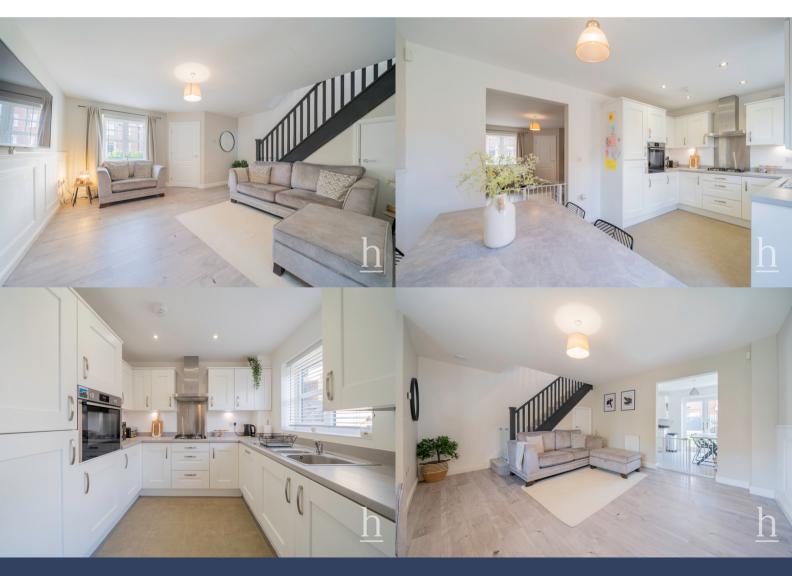

## Lounge

15' 11" x 15' 9" (4.85m x 4.80m)

## Kitchen/Diner

15' 10" x 9' 2" (4.83m x 2.79m)