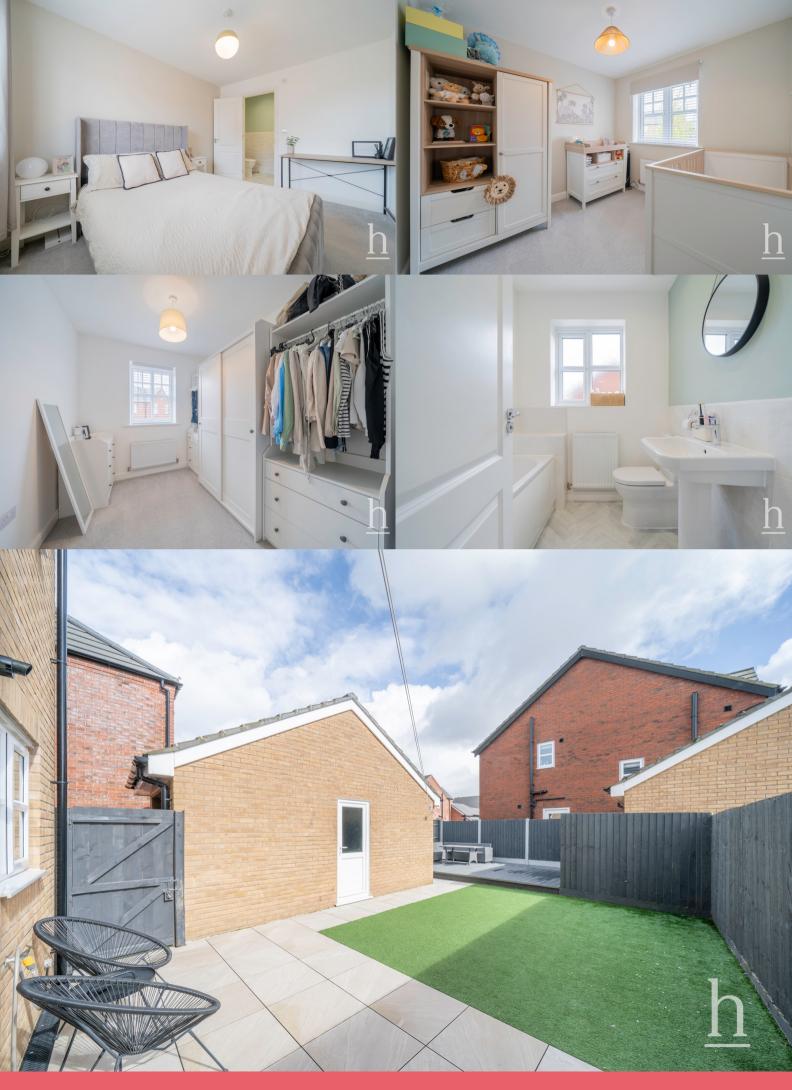

### Bedroom

9' 2" x 11' 5" (2.79m x 3.48m)

#### **En-suite**

9' 2" x 3' 11" (2.79m x 1.19m)

### **Bedroom**

8' 3" x 9' 1" (2.51m x 2.77m)

#### Bedroom

7' 1" x 9' 5" (2.16m x 2.87m)

#### Bathroom

6' 5" x 6' 3" (1.96m x 1.91m)

All measurements are approximate and for display purposes only.