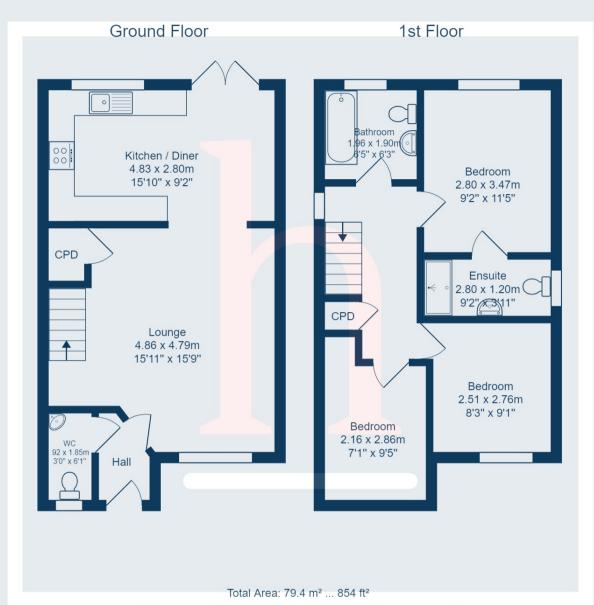

# **Ground Floor**

## Lounge

15' 11" x 15' 9" (4.85m x 4.80m)

## Kitchen/Diner

15' 10" x 9' 2" (4.83m x 2.79m)

## **Downstairs WC**

3' 0" x 6' 1" (0.91m x 1.85m)

### First Floor

### Bedroom

9' 2" x 11' 5" (2.79m x 3.48m)

#### **En-suite**

9' 2" x 3' 11" (2.79m x 1.19m)

### **Bedroom**

8' 3" x 9' 1" (2.51m x 2.77m)

#### Bedroom

7' 1" x 9' 5" (2.16m x 2.87m)

#### Bathroom

6' 5" x 6' 3" (1.96m x 1.91m)

All measurements are approximate and for display purposes only.