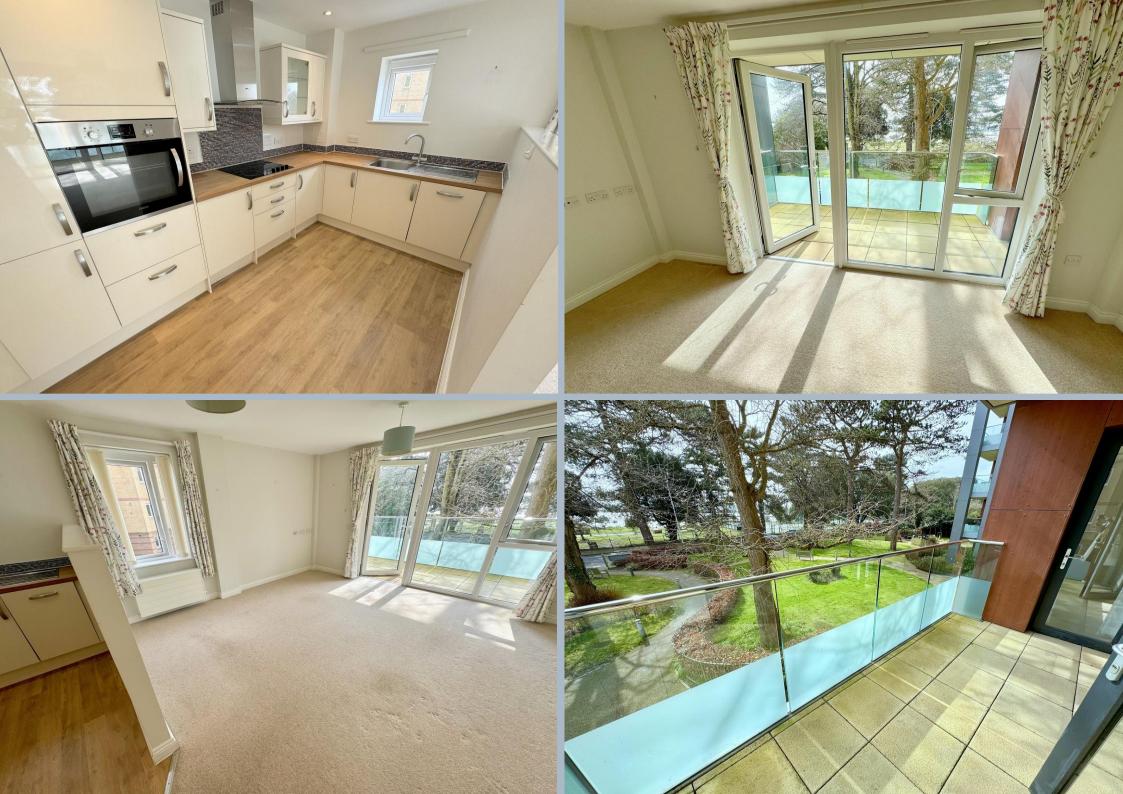

- A two double bedroom first floor apartment in this highly desirable retirement development
- Southerly facing aspect having a park facing balcony and views out to Poole Park
- Well presented inside and sold with carpets, curtains and light fittings
- Dual aspect sitting room enjoying a sunny aspect
- Spacious main bedroom with door out to balcony
- Modern high gloss cream kitchen which comes well equipped with an integrated dishwasher, fridge/freezer, single oven, ceramic hob, pan drawers and a pull out larder. The kitchen is dual aspect having 2 windows and semi open plan to the sitting room
- The flat is wheelchair friendly and benefits from a large storage cupboard and a laundry cupboard/room with Zanussi washing/drying machine
- Wet room with door from bedroom one and entrance hall
- Additional benefits include a video entry system, 24 hour onsite call assistance, pull cords, gas central heating and double glazing.
- At the bistro you can purchase meal packages from £59.99 a week for 2 meals a day, or £79.99 for 3 meals, or pay-as-you-go.
- The wellbeing service provides peace of mind for all residents and includes 24 hour staffing support on-site, help in any emergency, day or night, personally worn 'help' buzzers to call staff, as well as 2-way help/call intercom in the flat, and the co-ordination of an activities and events programme. Further assistance is required there are care packages/hours you can purchase such as a personal care package offering washing, dressing, bathing and medication assistance, domestic care with an hourly charge, maintenance service and a laundry service. (These packages can be purchased individually if required.)
- On site Chaplain
- Vacant and no forward chain