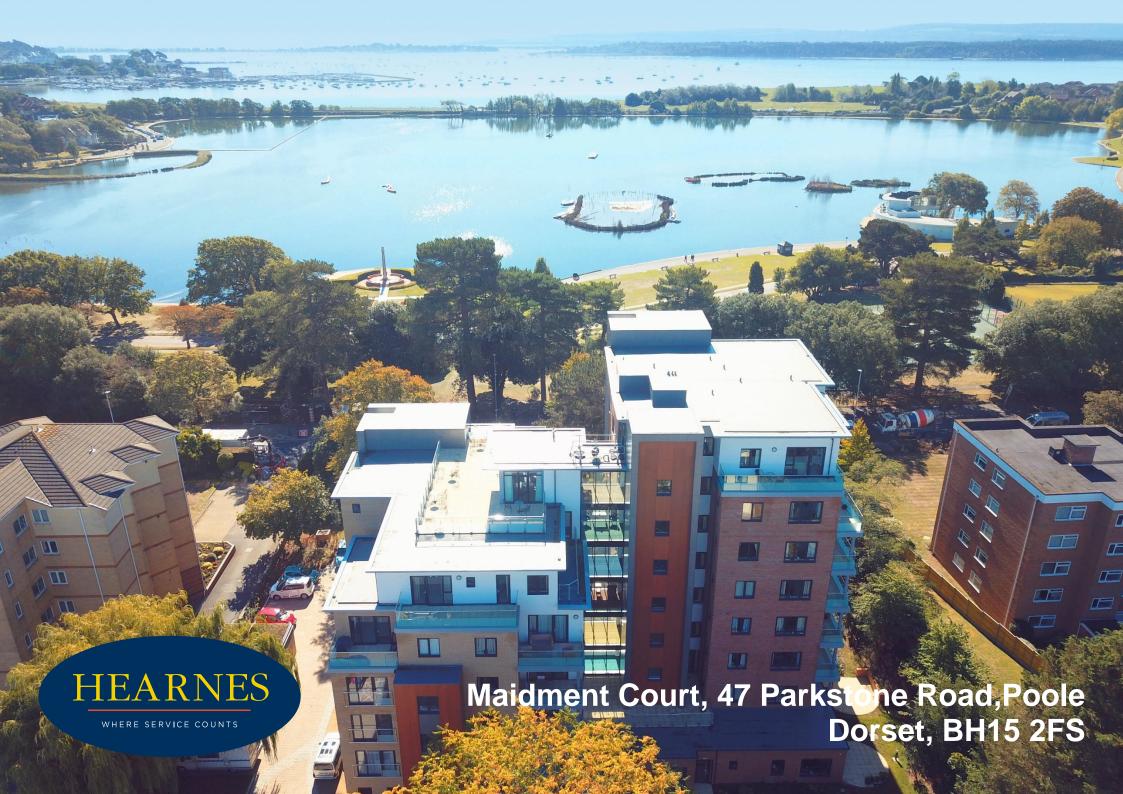

## Maidment Court, 47 Parkstone Road, Poole, Dorset, BH15 2FS Leasehold Price £365,000

A park facing, well presented, two double bedroom, first floor apartment with balcony and sold with no forward chain. The property enjoys a southerly facing aspect with further side window to the east elevation. Maidment Court is a purpose built retirement development of 47 apartments set over 7 floors surrounded by generous gardens and is set in a premier location opposite Poole Park, close to bus routes and Poole Town Centre. Built in 2017, for the over 60's, the development offers a wealth of facilities and amenities designed to make life easier and enjoyable. It provides a friendly, affordable alternative to retirement or care home living. A care team are on site, on call, 24 hours a day, 365 days a year. The bistro offers 3 meals a day and is open all day for drinks & snacks. There is a thriving community of friends and neighbours at Maidment Court who are supported by a dedicated 24 hour onsite team, providing the care, support and personal service which Methodist Homes for the Aged (MHA) are known for. Facilities include hair and beauty salon, activities room, roof garden terrace which has a lounge and kitchen area and offers incredible views over Poole Park and down to Sandbanks, buggy store, guest suite, residents lounge, and residents' history.