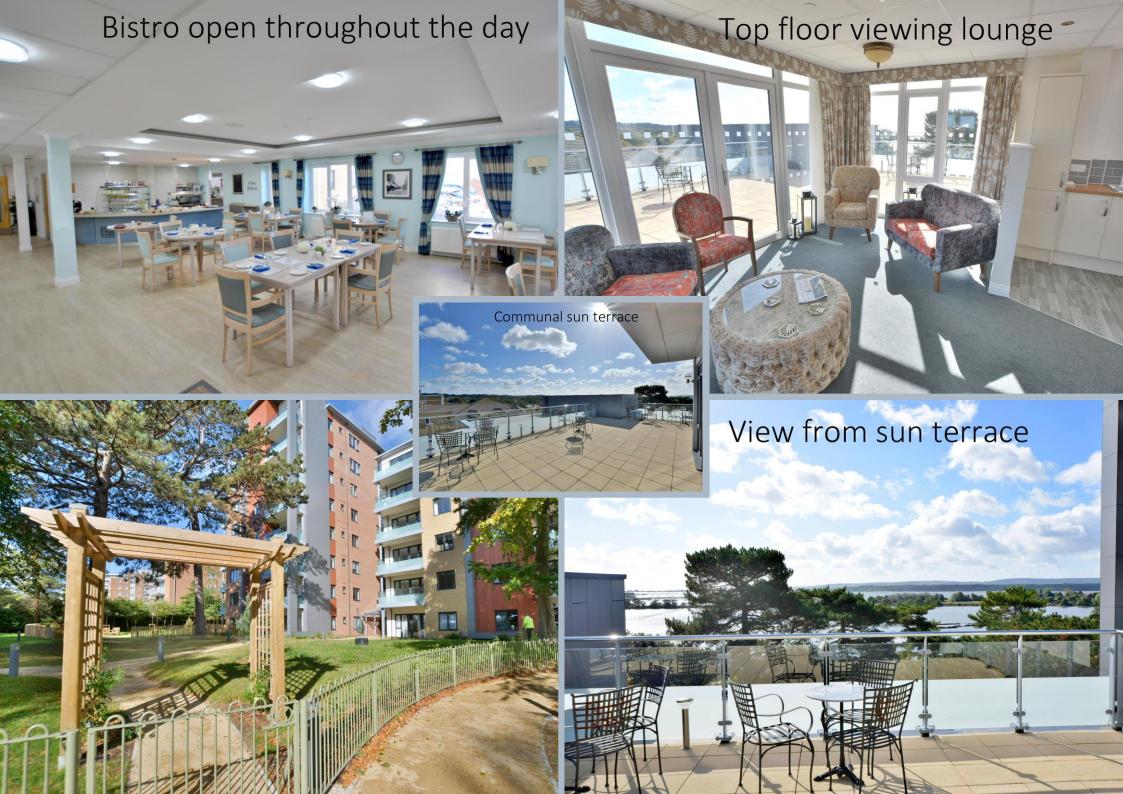

## Maidment Court, 47 Parkstone Road, Poole, Dorset, BH15 2FS Leasehold Price £365,000

A park facing, well presented, two double bedroom, first floor apartment with balcony and sold with no forward chain. The property enjoys a southerly facing aspect with further side window to the east elevation. Maidment Court is a purpose built retirement development of 47 apartments set over 7 floors surrounded by generous gardens and is set in a premier location opposite Poole Park, close to bus routes and Poole Town Centre. Built in 2017, for the over 60's, the development offers a wealth of facilities and amenities designed to make life easier and enjoyable. It provides a friendly, affordable alternative to retirement or care home living. A care team are on site, on call, 24 hours a day, 365 days a year. The bistro offers 3 meals a day and is open all day for drinks & snacks. There is a thriving community of friends and neighbours at Maidment Court who are supported by a dedicated 24 hour onsite team, providing the care, support and personal service which Methodist Homes for the Aged (MHA) are known for. Facilities include hair and beauty salon, activities room, roof garden terrace which has a lounge and kitchen area and offers incredible views over Poole Park and down to Sandbanks, buggy store, guest suite, residents lounge, and residents' history.

- A two double bedroom first floor apartment in this highly desirable retirement development
- Southerly facing aspect having a park facing balcony and views out to Poole Park
- Well presented inside and sold with carpets, curtains and light fittings
- Dual aspect sitting room enjoying a sunny aspect
- Spacious main bedroom with door out to balcony
- Modern high gloss cream kitchen which comes well equipped with an integrated dishwasher, fridge/freezer, single oven, ceramic hob, pan drawers and a pull out larder. The kitchen is dual aspect having 2 windows and semi open plan to the sitting room
- The flat is wheelchair friendly and benefits from a large storage cupboard and a laundry cupboard/room with Zanussi washing/drying machine
- Wet room with door from bedroom one and entrance hall
- Additional benefits include a video entry system, 24 hour onsite call assistance, pull cords, gas central heating and double glazing.
- At the bistro you can purchase meal packages from £59.99 a week for 2 meals a day, or £79.99 for 3 meals, or pay-as-you-go.
- The wellbeing service provides peace of mind for all residents and includes 24 hour staffing support on-site, help in any emergency, day or night, personally worn 'help' buzzers to call staff, as well as 2-way help/call intercom in the flat, and the co-ordination of an activities and events programme. Further assistance is required there are care packages/hours you can purchase such as a personal care package offering washing, dressing, bathing and medication assistance, domestic care with an hourly charge, maintenance service and a laundry service. (These packages can be purchased individually if required.)
- On site Chaplain
- Vacant and no forward chain