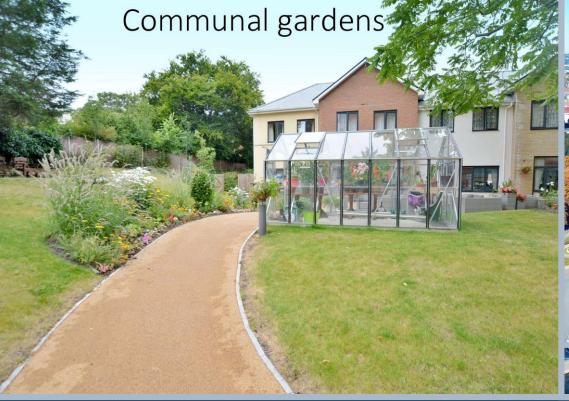

## Maidment Court, 47 Parkstone Road, Poole, Dorset, BH15 2FS Leasehold Price £365,000

A park facing, well presented, two double bedroom, first floor apartment with balcony and sold with no forward chain. The property enjoys a southerly facing aspect with further side window to the east elevation. Maidment Court is a purpose built retirement development of 47 apartments set over 7 floors surrounded by generous gardens and is set in a premier location opposite Poole Park, close to bus routes and Poole Town Centre. Built in 2017, for the over 60's, the development offers a wealth of facilities and amenities designed to make life easier and enjoyable. It provides a friendly, affordable alternative to retirement or care home living. A care team are on site, on call, 24 hours a day, 365 days a year. The bistro offers 3 meals a day and is open all day for drinks & snacks. There is a thriving community of friends and neighbours at Maidment Court who are supported by a dedicated 24 hour onsite team, providing the care, support and personal service which Methodist Homes for the Aged (MHA) are known for. Facilities include hair and beauty salon, activities room, roof garden terrace which has a lounge and kitchen area and offers incredible views over Poole Park and down to Sandbanks, buggy store, guest suite, residents lounge, and residents' history.