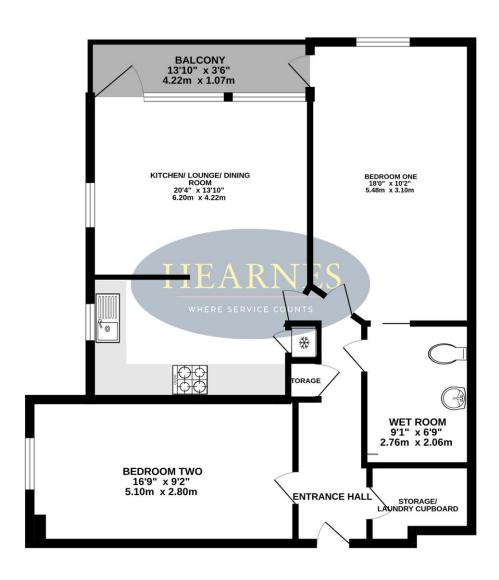

assistance is required there are care packages/hours you can purchase such as a personal care package offering washing, dressing, bathing and medication assistance, domestic care with an hourly charge, maintenance service and a laundry service. (These packages can be purchased individually if required.)
- On site Chaplain
- Vacant and no forward chain

Term of Lease: 125 years from 2017 Ground Rent: £559.15 per annum

**Maintenance charges:** £419.92 per month to cover all communal areas, cleaning, maintenance, external window cleaning, water & sewerage, buildings insurance & estate management

Wellbeing Service: £287.90 per month – This covers the 24 hour staffing support on site, help with any emergency, 'help' buzzers to call staff, an activities and events programme.



















## TOTAL FLOOR AREA: 743 sq.ft. (69.1 sq.m.) approx.











## www.hearnes.com

18 - 20 Parkstone Road, Poole, Dorset, BH15 2PG Tel: 01202 377377 Email: poole@hearnes.com

Offices also at: BOURNEMOUTH, FERNDOWN, RINGWOOD & WIMBORNE