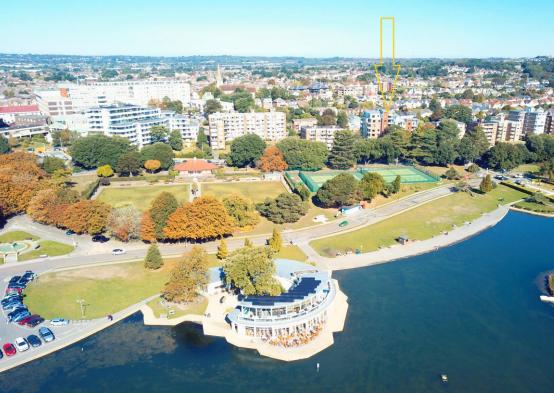

## Maidment Court, 47 Parkstone Road, Poole, Dorset, BH15 2FS Leasehold Price £365,000

A park facing, well presented, two double bedroom, first floor apartment with balcony and sold with no forward chain. The property enjoys a southerly facing aspect with further side window to the east elevation. Maidment Court is a purpose built retirement development of 47 apartments set over 7 floors surrounded by generous gardens and is set in a premier location opposite Poole Park, close to bus routes and Poole Town Centre. Built in 2017, for the over 60's, the development offers a wealth of facilities and amenities designed to make life easier and enjoyable. It provides a friendly, affordable alternative to retirement or care home living. A care team are on site, on call, 24 hours a day, 365 days a year. The bistro offers 3 meals a day and is open all day for drinks & snacks. There is a thriving community of friends and neighbours at Maidment Court who are supported by a dedicated 24 hour onsite team, providing the care, support and personal service which Methodist Homes for the Aged (MHA) are known for. Facilities include hair and beauty salon, activities room, roof garden terrace which has a lounge and kitchen area and offers incredible views over Poole Park and down to Sandbanks, buggy store, guest suite, residents lounge, and residents' history.