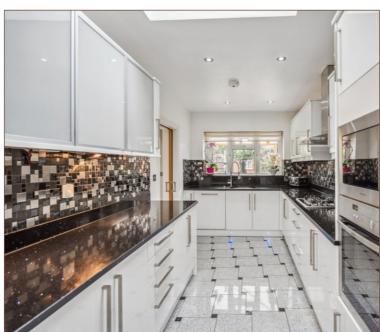

The ground floor comprises a large entrance hallway that provides an impressive welcome into the home, downstairs cloakroom, 16ft bay-fronted living room and a separate dining room. The rear extension provides a modern high-gloss fitted kitchen with granite worktops, and an additional family room that overlooks the rear garden. Three spacious receptions provide substantial space ideal for keeping living, dining and entertaining separate.