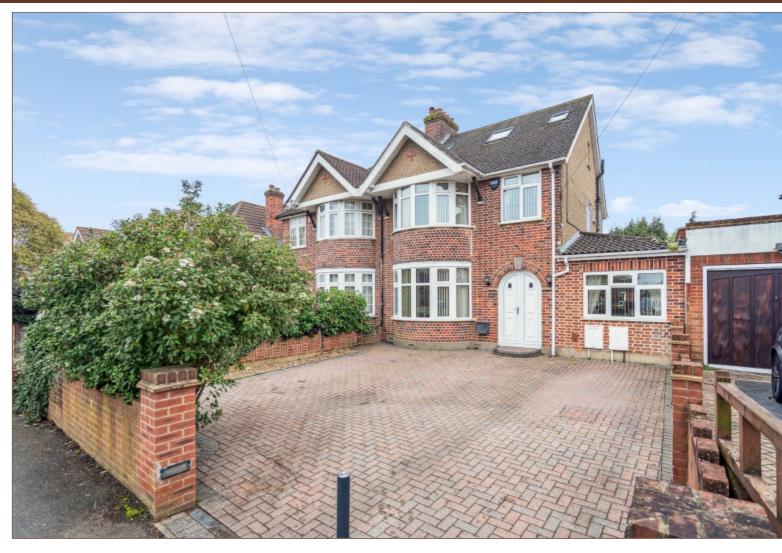

Offered to the market in vacant possession with the added benefit of no onward chain, this four bedroom semi-detached family home has been expertly extended to provide commodious accommodation arranged across three floors.

The south-east facing rear garden enjoys lots of natural sunlight, and is mostly laid to a maintainable lawn, with convenient patio surround. A 22ft brick-built summer house is also located at the end of the garden, boasting power, light and water supply serviced by a separate boiler. The front of the property is paved offering off-street parking suitable for 3 or 4 cars.