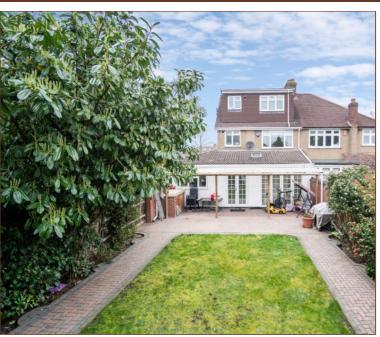

The south-east facing rear garden enjoys lots of natural sunlight, and is mostly laid to a maintainable lawn, with convenient patio surround. A 22ft brick-built summer house is also located at the end of the garden, boasting power, light and water supply serviced by a separate boiler. The front of the property is paved offering off-street parking suitable for 3 or 4 cars.