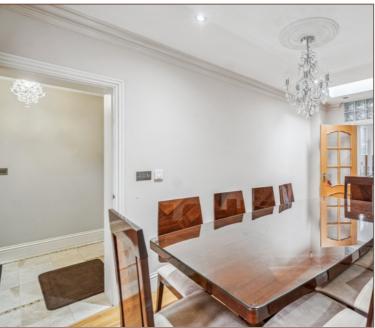

The ground floor comprises a large entrance hallway that provides an impressive welcome into the home, downstairs cloakroom, 16ft bay-fronted living room and a separate dining room. The rear extension provides a modern high-gloss fitted kitchen with granite worktops, and an additional family room that overlooks the rear garden. Three spacious receptions provide substantial space ideal for keeping living, dining and entertaining separate.