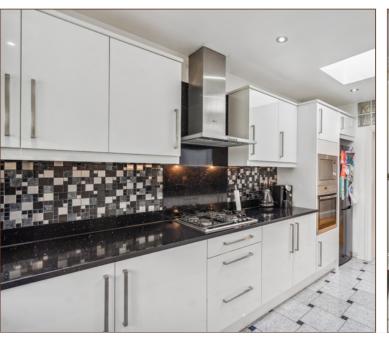

The ground floor comprises a large entrance hallway that provides an impressive welcome into the home, downstairs cloakroom, 16ft bay-fronted living room and a separate dining room. The rear extension provides a modern high-gloss fitted kitchen with granite worktops, and an additional family room that overlooks the rear garden. Three spacious receptions provide substantial space ideal for keeping living, dining and entertaining separate.