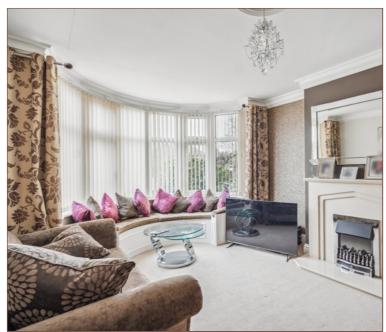

The ground floor comprises a large entrance hallway that provides an impressive welcome into the home, downstairs cloakroom, 16ft bay-fronted living room and a separate dining room. The rear extension provides a modern high-gloss fitted kitchen with granite worktops, and an additional family room that overlooks the rear garden. Three spacious receptions provide substantial space ideal for keeping living, dining and entertaining separate.