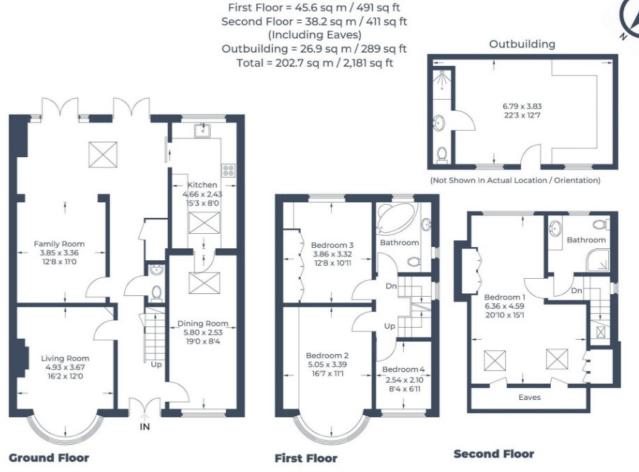

The ground floor comprises a large entrance hallway that provides an impressive welcome into the home, downstairs cloakroom, 16ft bay-fronted living room and a separate dining room. The rear extension provides a modern high-gloss fitted kitchen with granite worktops, and an additional family room that overlooks the rear garden. Three spacious receptions provide substantial space ideal for keeping living, dining and entertaining separate.

Three well-proportioned bedrooms and a modern family bathroom are located on the first floor, whilst the former loft has been converted to provide further accommodation on the second floor, including a spectacular 20ft master bedroom with en-suite shower and ample storage within the eaves.

The south-east facing rear garden enjoys lots of natural sunlight, and is mostly laid to a maintainable lawn, with convenient patio surround. A 22ft brick-built summer house is also located at the end of the garden, boasting power, light and water supply serviced by a separate boiler. The front of the property is paved offering off-street parking suitable for 3 or 4 cars.

Approximate Gross Internal Area

Ground Floor = 92 sq m / 990 sq ft

Illustration for identification purposes only, measurements are approximate, not to scale

Prospective purchasers should be aware that these sales particulars are intended as a general guide only and room sizes should not be relied upon for carpets or furnishing. We have not carried out any form of survey nor have we tested any appliance or services, mechanical or electrical. All maps are supplied by Goview.co.uk from Ordnance Survey mapping. Care has been taken in the preparation of these sales particulars, which are thought to be materially correct, although their accuracy is not guaranteed and they do not form part of any contract.