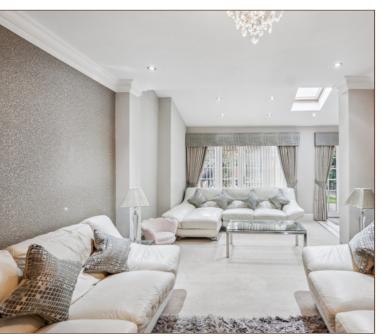

The ground floor comprises a large entrance hallway that provides an impressive welcome into the home, downstairs cloakroom, 16ft bay-fronted living room and a separate dining room. The rear extension provides a modern high-gloss fitted kitchen with granite worktops, and an additional family room that overlooks the rear garden. Three spacious receptions provide substantial space ideal for keeping living, dining and entertaining separate.