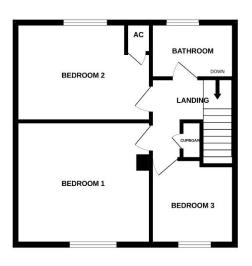

On the first floor there are three good sized bedrooms and the family bathroom. The bathroom is fitted with a panel bath with shower over, pedestal wash basin and low level wc.

Outside the rear garden is attractively laid out with a patio area and steps leading up to a lawn area and gravel play area. There is a raised decked patio and brick store and benefits from gated side access to the front of the property where the gravel drive provides off road parking.

GROUND FLOOR 1ST FLOOR

#### **First Floor**

 Bedroom 1
 13'11"x12'

 Bedroom 2
 13'9"x9'11"

 Bedroom 3
 8'7"x8'6"

 Bathroom
 8'7"x5'6"