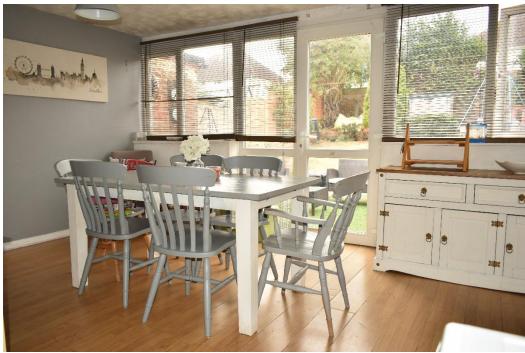

Off the hall to the left is a large lounge with an open chimney and patio doors leading through to the rear dining/family room.

Adjacent is the kitchen which is fitted with a range of wall and base units with integrated electric hob, oven and extractor. The kitchen leads through to the extension which creates a large reception room ideal as a dining/family room with patio doors leading out to the garden.