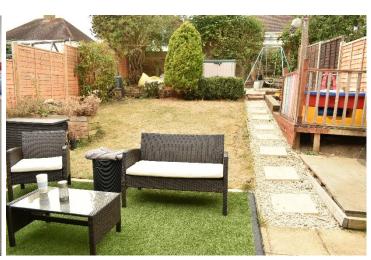

On the first floor there are three good sized bedrooms and the family bathroom. The bathroom is fitted with a panel bath with shower over, pedestal wash basin and low level wc.

Outside the rear garden is attractively laid out with a patio area and steps leading up to a lawn area and gravel play area. There is a raised decked patio and brick store and benefits from gated side access to the front of the property where the gravel drive provides off road parking.