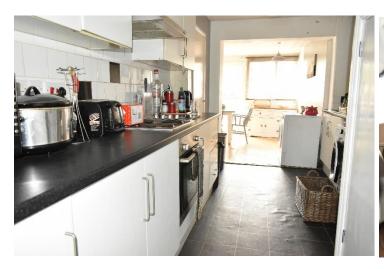

Off the hall to the left is a large lounge with an open chimney and patio doors leading through to the rear dining/family room.

Adjacent is the kitchen which is fitted with a range of wall and base units with integrated electric hob, oven and extractor. The kitchen leads through to the extension which creates a large reception room ideal as a dining/family room with patio doors leading out to the garden.