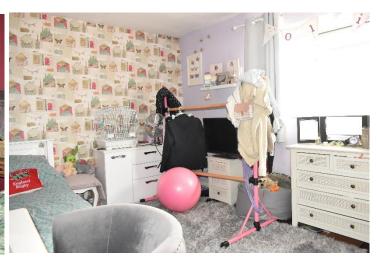

On the first floor there are three good sized bedrooms and the family bathroom. The bathroom is fitted with a panel bath with shower over, pedestal wash basin and low level wc.

Outside the rear garden is attractively laid out with a patio area and steps leading up to a lawn area and gravel play area. There is a raised decked patio and brick store and benefits from gated side access to the front of the property where the gravel drive provides off road parking.