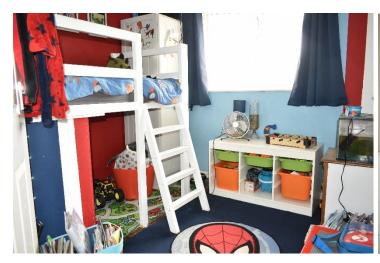

On the first floor there are three good sized bedrooms and the family bathroom. The bathroom is fitted with a panel bath with shower over, pedestal wash basin and low level wc.

Outside the rear garden is attractively laid out with a patio area and steps leading up to a lawn area and gravel play area. There is a raised decked patio and brick store and benefits from gated side access to the front of the property where the gravel drive provides off road parking.