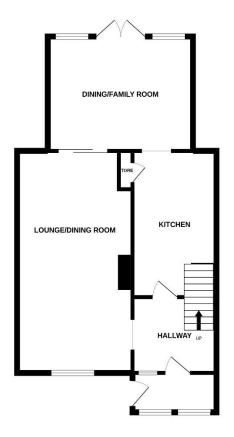

GROUND FLOOR 1ST FLOOR

### **Ground Floor**

Lounge 22'1"x11'11"
Kitchen 14'5"x8'6"
Dining/Family Room 14'8"x11'6"

#### **First Floor**

 Bedroom 1
 13'11"x12'

 Bedroom 2
 13'9"x9'11"

 Bedroom 3
 8'7"x8'6"

 Bathroom
 8'7"x5'6"

01684 293 246 www.engallcastle.com

This floorplan is provided for guidance only as an approximate layout of

the property and should not be relied upon as a statement of fact.