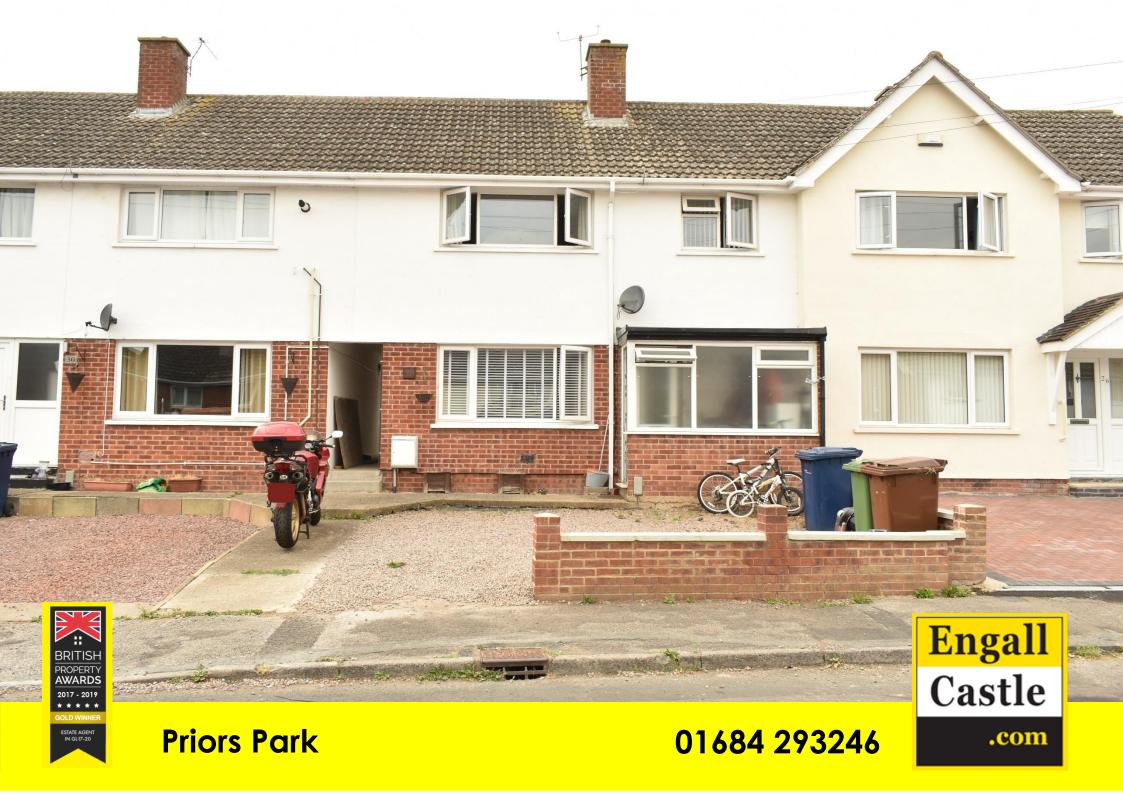

# 28 Warwick Place, Priors Park, Tewkesbury, GL20 5EG

This is a traditionally built, extended mid terrace home offering light and spacious accommodation.

On the ground floor there is a useful welcoming porch with excellent space for coats and shoes which leads into the hall.

The house has the benefit of upvc gutters, soffits, windows and doors and gas central heating.

Situated within this mature residential area of the town, within walking distance of local convenience stores and the town centre with its wealth of excellent amenities.