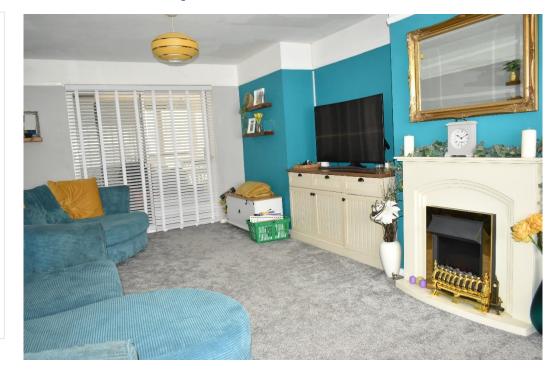

Off the hall to the left is a large lounge with an open chimney and patio doors leading through to the rear dining/family room.

Adjacent is the kitchen which is fitted with a range of wall and base units with integrated electric hob, oven and extractor. The kitchen leads through to the extension which creates a large reception room ideal as a dining/family room with patio doors leading out to the garden.