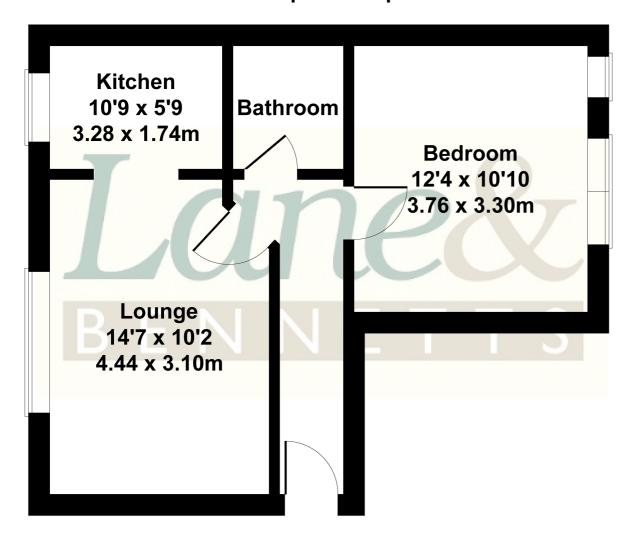

## 102 Marmet Avenue SG6 4Q

Approximate Gross Internal Area 420 sq ft - 39 sq m

Not to Scale. Produced by The Plan Portal 2025 For Illustrative Purposes Only.

- TOP FLOOR APARTMENT | FITTED KITCHEN | DOUBLE BEDROOM
- GOOD SIZED LOUNGE/DINING AREA | FULL BATHROOM | LOFT SPACE
- RECENTLEY REDECORATED | RE-CARPETED
- FITTED KITCHEN & APPLIANCES
- MINUTES FROM TOWN AND STATION
- MODERN PRIVATE DEVELOPMENT
- FULL THREE PIECE BATHROOM
- PLEASANT COMMUNAL GARDDENS AND RESIDENTS FACILITIES
- CHAIN FREE AVAILABLE TO VIEW NOW
- COUNCIL TAX BAND A | EPC BAND C