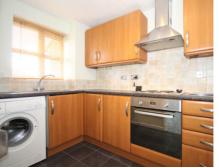

102 Marmet Avenue, Letchworth, Herts, SG6 4QF

Located in the tremendously popular Marmet Avenue, you are just minutes from the Town & station. This CHAIN FREE bright, well presented top floor apartment offers well planned living space, with a lounge/dining area, fitted kitchen with appliances, double bedroom and plenty of storage, including loft space.

## 102 Marmet Avenue SG6 4Q

Approximate Gross Internal Area 420 sq ft - 39 sq m

Not to Scale. Produced by The Plan Portal 2025 For Illustrative Purposes Only.

- TOP FLOOR APARTMENT | FITTED KITCHEN | DOUBLE BEDROOM
- GOOD SIZED LOUNGE/DINING AREA | FULL BATHROOM | LOFT SPACE
- RECENTLEY REDECORATED | RE-CARPETED
- FITTED KITCHEN & APPLIANCES
- MINUTES FROM TOWN AND STATION
- MODERN PRIVATE DEVELOPMENT
- FULL THREE PIECE BATHROOM
- PLEASANT COMMUNAL GARDDENS AND RESIDENTS FACILITIES
- CHAIN FREE AVAILABLE TO VIEW NOW
- COUNCIL TAX BAND A | EPC BAND C