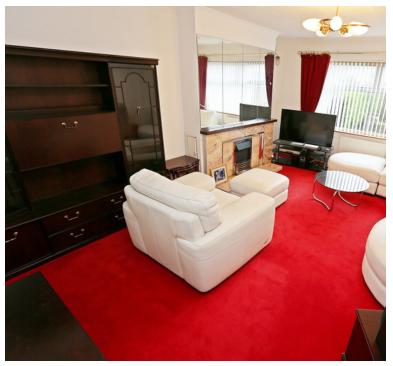

The ground floor accommodation comprises; porch, entrance hallway, lounge, kitchen/breakfast room, dining room, bedroom and conservatory.

The first floor has two fantastic double bedrooms with a lovely front and rear outlook.

## **ROOM DESCRIPTIONS**

| PORCH                                                 | EXTERNAL                       |
|-------------------------------------------------------|--------------------------------|
| 4' 9" x 3' 0" (1.45m x 0.91m)                         |                                |
| ENTRANCE HALLWAY  13' 9" max x 14' 7" (4.19m x 4.45m) | LOVELY REAR GARDEN             |
| ,                                                     | GARAGE                         |
| LOUNGE                                                |                                |
| 13' 0" x 17' 10" (3.96m x 5.44m)                      | FRONT GARDEN and SIDE DRIVEWAY |
| KITCHEN / BREAKFAST ROOM                              |                                |
| 8' 7" x 14' 6" (2.62m x 4.42m)                        |                                |
| DINING ROOM                                           |                                |
| 9' 11" x 10' 9" (3.02m x 3.28m)                       |                                |
| 3 11 × 10 3 (3.02111× 3.2011)                         |                                |
| BEDROOM THREE                                         |                                |
| 11' 1" x 14' 1" (3.38m x 4.29m)                       |                                |
| CONSERVATORY                                          |                                |
| 10' 0" x 7' 11" (3.05m x 2.41m)                       |                                |
|                                                       |                                |
| FAMILY BATHROOM                                       |                                |
| 6' 11" x 7' 0" (2.11m x 2.13m)                        |                                |
| FIRST FLOOR                                           |                                |
|                                                       |                                |
| LANDING                                               |                                |
| 4' 2" x 5' 5" (1.27m x 1.65m)                         |                                |
| BEDROOM ONE (with fitted wardrobe)                    |                                |
| 12' 6" x 18' 0" (3.81m x 5.49m)                       |                                |
| 12 3 7 13 3 (3.611173.1311)                           |                                |
| BEDROOM TWO                                           |                                |
| 11' 0" x 14' 1" (3.35m x 4.29m)                       |                                |