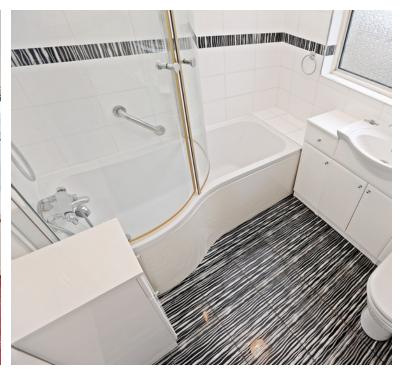

## **ROOM DESCRIPTIONS**

| PORCH                                                 | EXTERNAL                       |
|-------------------------------------------------------|--------------------------------|
| 4' 9" x 3' 0" (1.45m x 0.91m)                         |                                |
| ENTRANCE HALLWAY  13' 9" max x 14' 7" (4.19m x 4.45m) | LOVELY REAR GARDEN             |
| ,                                                     | GARAGE                         |
| LOUNGE                                                |                                |
| 13' 0" x 17' 10" (3.96m x 5.44m)                      | FRONT GARDEN and SIDE DRIVEWAY |
| KITCHEN / BREAKFAST ROOM                              |                                |
| 8' 7" x 14' 6" (2.62m x 4.42m)                        |                                |
| DINING ROOM                                           |                                |
| 9' 11" x 10' 9" (3.02m x 3.28m)                       |                                |
| 3 11 × 10 3 (3.02111× 3.2011)                         |                                |
| BEDROOM THREE                                         |                                |
| 11' 1" x 14' 1" (3.38m x 4.29m)                       |                                |
| CONSERVATORY                                          |                                |
| 10' 0" x 7' 11" (3.05m x 2.41m)                       |                                |
|                                                       |                                |
| FAMILY BATHROOM                                       |                                |
| 6' 11" x 7' 0" (2.11m x 2.13m)                        |                                |
| FIRST FLOOR                                           |                                |
|                                                       |                                |
| LANDING                                               |                                |
| 4' 2" x 5' 5" (1.27m x 1.65m)                         |                                |
| BEDROOM ONE (with fitted wardrobe)                    |                                |
| 12' 6" x 18' 0" (3.81m x 5.49m)                       |                                |
| 12 3 7 13 3 (3.611173.1311)                           |                                |
| BEDROOM TWO                                           |                                |
| 11' 0" x 14' 1" (3.35m x 4.29m)                       |                                |