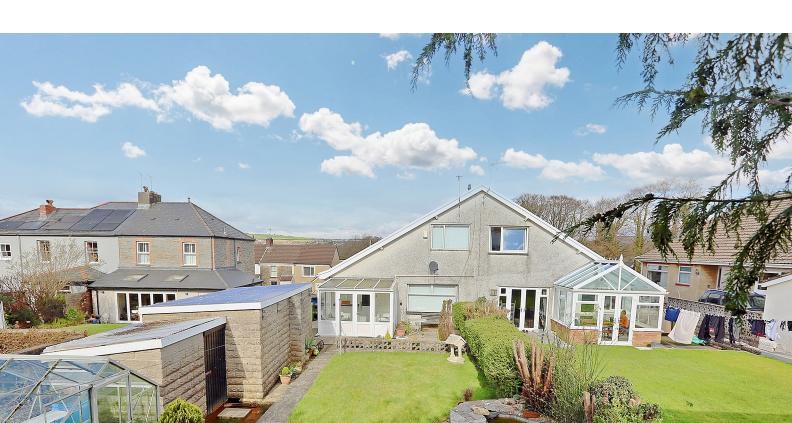

The ground floor accommodation comprises; porch, entrance hallway, lounge, kitchen/breakfast room, dining room, bedroom and conservatory.

The first floor has two fantastic double bedrooms with a lovely front and rear outlook.

### **FEATURES**

- NO ONWARD CHAIN
- THREE / FOUR BEDROOMS
- CONSERVATORY
- GARAGE and SIDE DRIVEWAY
- GAS CENTRAL HEATING

- PRETTY FRONT and REAR GARDENS
- MODERN FITTED BATHROOM
- DESIRED 'EFAIL ISAF' VILLAGE LOCATION
- MUST BE VIEWED