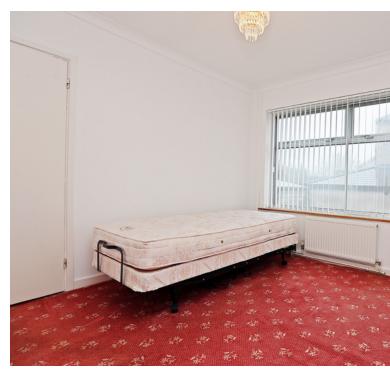

## **ROOM DESCRIPTIONS**

| PORCH                                                 | EXTERNAL                       |
|-------------------------------------------------------|--------------------------------|
| 4' 9" x 3' 0" (1.45m x 0.91m)                         |                                |
| ENTRANCE HALLWAY  13' 9" max x 14' 7" (4.19m x 4.45m) | LOVELY REAR GARDEN             |
| ,                                                     | GARAGE                         |
| LOUNGE                                                |                                |
| 13' 0" x 17' 10" (3.96m x 5.44m)                      | FRONT GARDEN and SIDE DRIVEWAY |
| KITCHEN / BREAKFAST ROOM                              |                                |
| 8' 7" x 14' 6" (2.62m x 4.42m)                        |                                |
| DINING ROOM                                           |                                |
| 9' 11" x 10' 9" (3.02m x 3.28m)                       |                                |
| 3 11 × 10 3 (3.02111× 3.2011)                         |                                |
| BEDROOM THREE                                         |                                |
| 11' 1" x 14' 1" (3.38m x 4.29m)                       |                                |
| CONSERVATORY                                          |                                |
| 10' 0" x 7' 11" (3.05m x 2.41m)                       |                                |
|                                                       |                                |
| FAMILY BATHROOM                                       |                                |
| 6' 11" x 7' 0" (2.11m x 2.13m)                        |                                |
| FIRST FLOOR                                           |                                |
|                                                       |                                |
| LANDING                                               |                                |
| 4' 2" x 5' 5" (1.27m x 1.65m)                         |                                |
| BEDROOM ONE (with fitted wardrobe)                    |                                |
| 12' 6" x 18' 0" (3.81m x 5.49m)                       |                                |
| 12 3 7 13 3 (3.611173.1311)                           |                                |
| BEDROOM TWO                                           |                                |
| 11' 0" x 14' 1" (3.35m x 4.29m)                       |                                |