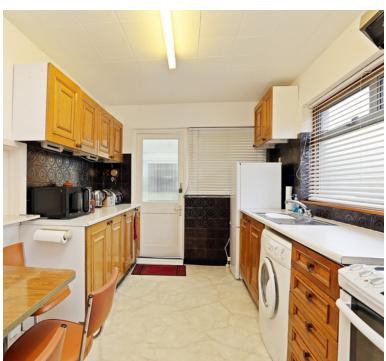

The ground floor accommodation comprises; porch, entrance hallway, lounge, kitchen/breakfast room, dining room, bedroom and conservatory.

The first floor has two fantastic double bedrooms with a lovely front and rear outlook.

## **ROOM DESCRIPTIONS**

| PORCH                                                 | EXTERNAL                       |
|-------------------------------------------------------|--------------------------------|
| 4' 9" x 3' 0" (1.45m x 0.91m)                         |                                |
| ENTRANCE HALLWAY  13' 9" max x 14' 7" (4.19m x 4.45m) | LOVELY REAR GARDEN             |
| ,                                                     | GARAGE                         |
| LOUNGE                                                |                                |
| 13' 0" x 17' 10" (3.96m x 5.44m)                      | FRONT GARDEN and SIDE DRIVEWAY |
| KITCHEN / BREAKFAST ROOM                              |                                |
| 8' 7" x 14' 6" (2.62m x 4.42m)                        |                                |
| DINING ROOM                                           |                                |
| 9' 11" x 10' 9" (3.02m x 3.28m)                       |                                |
| 3 11 × 10 3 (3.02111× 3.2011)                         |                                |
| BEDROOM THREE                                         |                                |
| 11' 1" x 14' 1" (3.38m x 4.29m)                       |                                |
| CONSERVATORY                                          |                                |
| 10' 0" x 7' 11" (3.05m x 2.41m)                       |                                |
|                                                       |                                |
| FAMILY BATHROOM                                       |                                |
| 6' 11" x 7' 0" (2.11m x 2.13m)                        |                                |
| FIRST FLOOR                                           |                                |
|                                                       |                                |
| LANDING                                               |                                |
| 4' 2" x 5' 5" (1.27m x 1.65m)                         |                                |
| BEDROOM ONE (with fitted wardrobe)                    |                                |
| 12' 6" x 18' 0" (3.81m x 5.49m)                       |                                |
| 12 3 7 13 3 (3.611173.1311)                           |                                |
| BEDROOM TWO                                           |                                |
| 11' 0" x 14' 1" (3.35m x 4.29m)                       |                                |