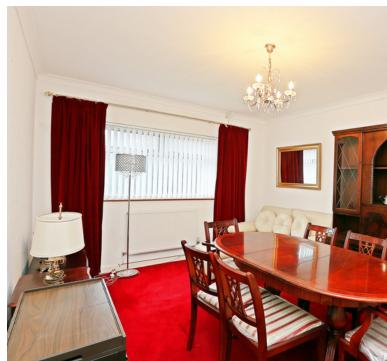

## **ROOM DESCRIPTIONS**

| PORCH                                                 | EXTERNAL                       |
|-------------------------------------------------------|--------------------------------|
| 4' 9" x 3' 0" (1.45m x 0.91m)                         |                                |
| ENTRANCE HALLWAY  13' 9" max x 14' 7" (4.19m x 4.45m) | LOVELY REAR GARDEN             |
| ,                                                     | GARAGE                         |
| LOUNGE                                                |                                |
| 13' 0" x 17' 10" (3.96m x 5.44m)                      | FRONT GARDEN and SIDE DRIVEWAY |
| KITCHEN / BREAKFAST ROOM                              |                                |
| 8' 7" x 14' 6" (2.62m x 4.42m)                        |                                |
| DINING ROOM                                           |                                |
| 9' 11" x 10' 9" (3.02m x 3.28m)                       |                                |
| 3 11 × 10 3 (3.02111× 3.2011)                         |                                |
| BEDROOM THREE                                         |                                |
| 11' 1" x 14' 1" (3.38m x 4.29m)                       |                                |
| CONSERVATORY                                          |                                |
| 10' 0" x 7' 11" (3.05m x 2.41m)                       |                                |
|                                                       |                                |
| FAMILY BATHROOM                                       |                                |
| 6' 11" x 7' 0" (2.11m x 2.13m)                        |                                |
| FIRST FLOOR                                           |                                |
|                                                       |                                |
| LANDING                                               |                                |
| 4' 2" x 5' 5" (1.27m x 1.65m)                         |                                |
| BEDROOM ONE (with fitted wardrobe)                    |                                |
| 12' 6" x 18' 0" (3.81m x 5.49m)                       |                                |
| 12 3 7 13 3 (3.611173.1311)                           |                                |
| BEDROOM TWO                                           |                                |
| 11' 0" x 14' 1" (3.35m x 4.29m)                       |                                |