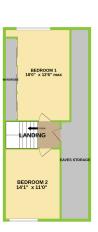

## **ROOM DESCRIPTIONS**

| PORCH                                                 | EXTERNAL                       |
|-------------------------------------------------------|--------------------------------|
| 4' 9" x 3' 0" (1.45m x 0.91m)                         |                                |
| ENTRANCE HALLWAY  13' 9" max x 14' 7" (4.19m x 4.45m) | LOVELY REAR GARDEN             |
| ,                                                     | GARAGE                         |
| LOUNGE                                                |                                |
| 13' 0" x 17' 10" (3.96m x 5.44m)                      | FRONT GARDEN and SIDE DRIVEWAY |
| KITCHEN / BREAKFAST ROOM                              |                                |
| 8' 7" x 14' 6" (2.62m x 4.42m)                        |                                |
| DINING ROOM                                           |                                |
| 9' 11" x 10' 9" (3.02m x 3.28m)                       |                                |
| 3 11 × 10 3 (3.02111× 3.2011)                         |                                |
| BEDROOM THREE                                         |                                |
| 11' 1" x 14' 1" (3.38m x 4.29m)                       |                                |
| CONSERVATORY                                          |                                |
| 10' 0" x 7' 11" (3.05m x 2.41m)                       |                                |
|                                                       |                                |
| FAMILY BATHROOM                                       |                                |
| 6' 11" x 7' 0" (2.11m x 2.13m)                        |                                |
| FIRST FLOOR                                           |                                |
|                                                       |                                |
| LANDING                                               |                                |
| 4' 2" x 5' 5" (1.27m x 1.65m)                         |                                |
| BEDROOM ONE (with fitted wardrobe)                    |                                |
| 12' 6" x 18' 0" (3.81m x 5.49m)                       |                                |
| 12 3 7 13 3 (3.611173.1311)                           |                                |
| BEDROOM TWO                                           |                                |
| 11' 0" x 14' 1" (3.35m x 4.29m)                       |                                |

#### FLOORPLAN & EPC

1ST FLOOR 631 sq.ft. approx.

TOTAL FLOOR AREA: 1670 sq.fb. approx.

What every atmosp has been inade to ensure the sociancy of the floorpian contained here, measurements are contained and the social section of the substance. This pins is no flatatione purpose only and should be used at such by any prospective purchased in the social social by any prospective purchased. The pins is not flatation of the social social by any prospective purchased to the social social by any prospective purchased. The social soci