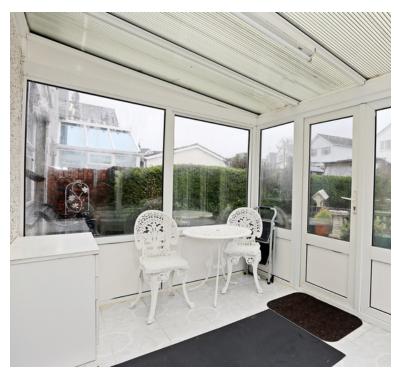

## **ROOM DESCRIPTIONS**

| PORCH                                                 | EXTERNAL                       |
|-------------------------------------------------------|--------------------------------|
| 4' 9" x 3' 0" (1.45m x 0.91m)                         |                                |
| ENTRANCE HALLWAY  13' 9" max x 14' 7" (4.19m x 4.45m) | LOVELY REAR GARDEN             |
| ,                                                     | GARAGE                         |
| LOUNGE                                                |                                |
| 13' 0" x 17' 10" (3.96m x 5.44m)                      | FRONT GARDEN and SIDE DRIVEWAY |
| KITCHEN / BREAKFAST ROOM                              |                                |
| 8' 7" x 14' 6" (2.62m x 4.42m)                        |                                |
| DINING ROOM                                           |                                |
| 9' 11" x 10' 9" (3.02m x 3.28m)                       |                                |
| 3 11 × 10 3 (3.02111× 3.2011)                         |                                |
| BEDROOM THREE                                         |                                |
| 11' 1" x 14' 1" (3.38m x 4.29m)                       |                                |
| CONSERVATORY                                          |                                |
| 10' 0" x 7' 11" (3.05m x 2.41m)                       |                                |
|                                                       |                                |
| FAMILY BATHROOM                                       |                                |
| 6' 11" x 7' 0" (2.11m x 2.13m)                        |                                |
| FIRST FLOOR                                           |                                |
|                                                       |                                |
| LANDING                                               |                                |
| 4' 2" x 5' 5" (1.27m x 1.65m)                         |                                |
| BEDROOM ONE (with fitted wardrobe)                    |                                |
| 12' 6" x 18' 0" (3.81m x 5.49m)                       |                                |
| 12 3 7 13 3 (3.611173.1311)                           |                                |
| BEDROOM TWO                                           |                                |
| 11' 0" x 14' 1" (3.35m x 4.29m)                       |                                |