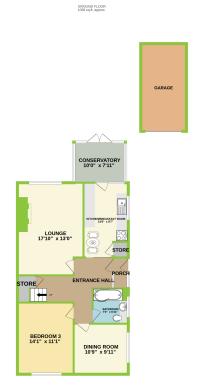

## **ROOM DESCRIPTIONS**

| PORCH                                                 | EXTERNAL                       |
|-------------------------------------------------------|--------------------------------|
| 4' 9" x 3' 0" (1.45m x 0.91m)                         |                                |
| ENTRANCE HALLWAY  13' 9" max x 14' 7" (4.19m x 4.45m) | LOVELY REAR GARDEN             |
| ,                                                     | GARAGE                         |
| LOUNGE                                                |                                |
| 13' 0" x 17' 10" (3.96m x 5.44m)                      | FRONT GARDEN and SIDE DRIVEWAY |
| KITCHEN / BREAKFAST ROOM                              |                                |
| 8' 7" x 14' 6" (2.62m x 4.42m)                        |                                |
| DINING ROOM                                           |                                |
| 9' 11" x 10' 9" (3.02m x 3.28m)                       |                                |
| 3 11 × 10 3 (3.02111× 3.2011)                         |                                |
| BEDROOM THREE                                         |                                |
| 11' 1" x 14' 1" (3.38m x 4.29m)                       |                                |
| CONSERVATORY                                          |                                |
| 10' 0" x 7' 11" (3.05m x 2.41m)                       |                                |
|                                                       |                                |
| FAMILY BATHROOM                                       |                                |
| 6' 11" x 7' 0" (2.11m x 2.13m)                        |                                |
| FIRST FLOOR                                           |                                |
|                                                       |                                |
| LANDING                                               |                                |
| 4' 2" x 5' 5" (1.27m x 1.65m)                         |                                |
| BEDROOM ONE (with fitted wardrobe)                    |                                |
| 12' 6" x 18' 0" (3.81m x 5.49m)                       |                                |
| 12 3 7 13 3 (3.611173.1311)                           |                                |
| BEDROOM TWO                                           |                                |
| 11' 0" x 14' 1" (3.35m x 4.29m)                       |                                |

#### FLOORPLAN & EPC

1ST FLOOR 631 sq.ft. approx.

TOTAL FLOOR AREA: 1670 sq.fb. approx.

What every atmosp has been inade to ensure the sociancy of the floorpian contained here, measurements are contained and the social section of the substance. This pins is no flatatione purpose only and should be used at such by any prospective purchased in the social social by any prospective purchased. The pins is not flatation of the social social by any prospective purchased to the social social by any prospective purchased. The social soci