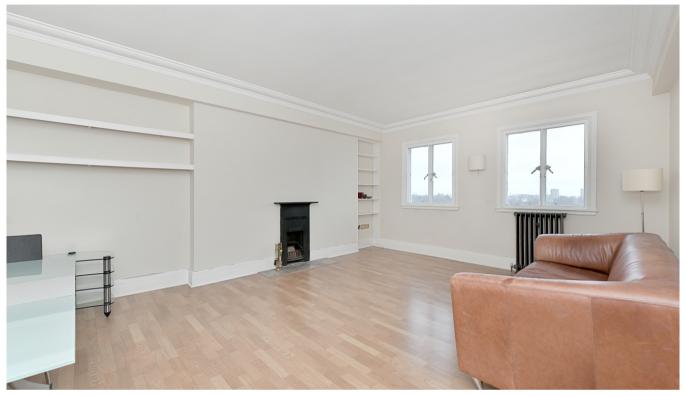

# **Baker Street, NW1**

A large and luxurious one bedroom apartment on the 7th floor, with views over Regents Park, of this well managed purpose built block. Large reception with wooden floors, fitted kitchen, double bedroom with fitted wardrobes, en suite full family bathroom, heating & hot water is included in the rent, 24 hour porterage, near to the open spaces of Regents Park and both Marylebone & Baker Street Stations.