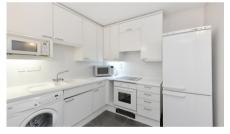

# **Baker Street, NW1**

A large and luxurious one bedroom apartment on the 7th floor, with views over Regents Park, of this well managed purpose built block. Large reception with wooden floors, fitted kitchen, double bedroom with fitted wardrobes, en suite full family bathroom, heating & hot water is included in the rent, 24 hour porterage, near to the open spaces of Regents Park and both Marylebone & Baker Street Stations.