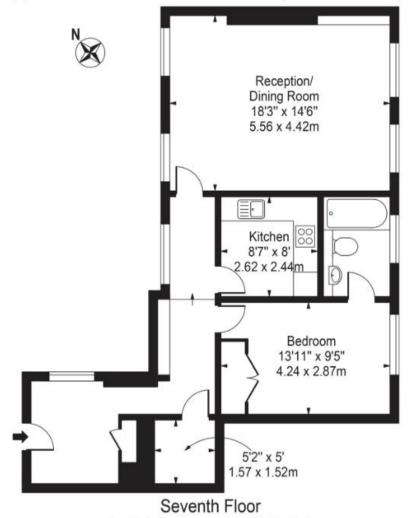

Chiltern Court
Approx. Gross Internal Area 726 Sq Ft - 67.45 Sq M

For Illustration Purposes Only - Not To Scale

This floor plan should be used as a general outline for guidance only and does not constitute in whole or in part an offer or contract.

Any intending purchaser or leasee should satisfy themselves by inspection, searches, enquiries and full survey as to the correctness of each statement.

Any areas, measurements or distances quoted are approximate and \*^ outle not be used to value a property or be the basis of any sale or let.