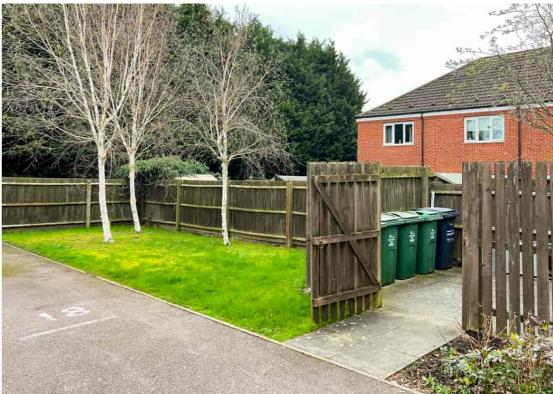

## **OUTSIDE**

The property's sit within communal gardens which include a well maintained frontage with specimen maple tree to centre. The rear offers a parking area with each property having parking for two cars, a communal bin store and further planting and grassed garden area.