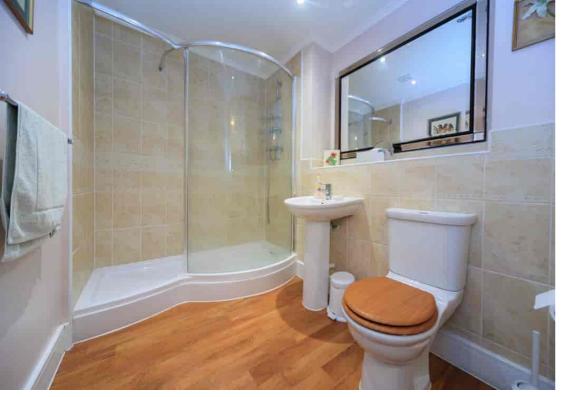

## SHOWER ROOM

 $2.45 \,\mathrm{m} \,\mathrm{x} \,2 \,\mathrm{m} \,(8' \,0'' \,\mathrm{x} \,6' \,7'')$  This spacious room includes a walk in large double shower cubicle, close coupled WC and pedestal wash basin with plentiful display space, towel radiator, tiling and ceiling down-lights.