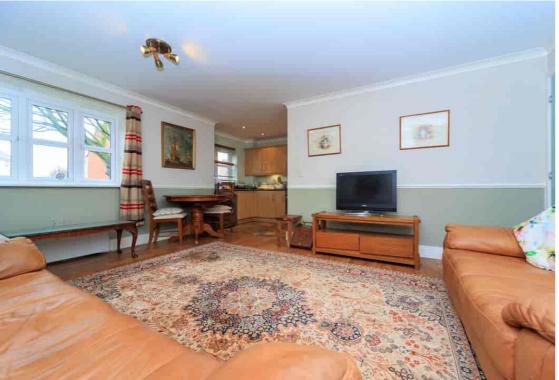

## LOUNGE/DINER

 $5.15 \,\mathrm{m} \times 3.94 \,\mathrm{m}$  (16' 11" x 12' 11") With window to the front elevation, electric heater, ceiling light point and having ample space for both seating with the dining space then being open plan to: