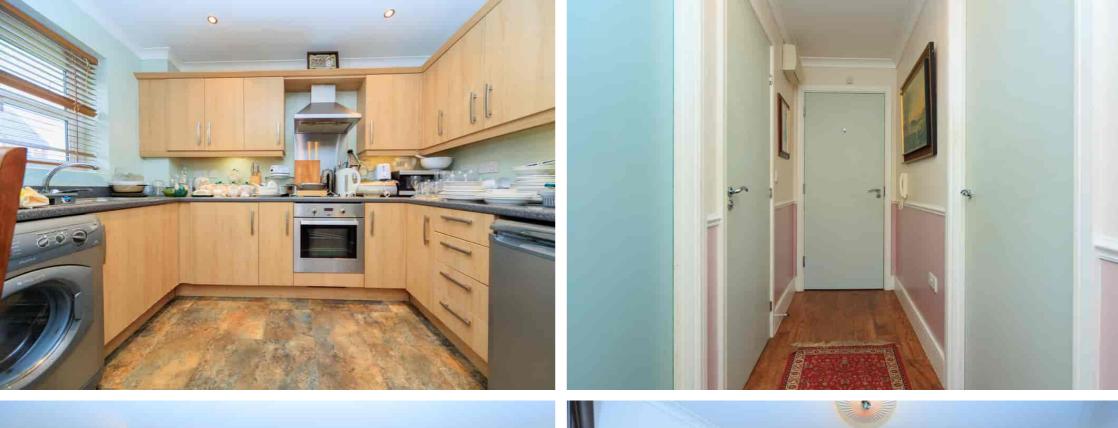

## FITTED KITCHEN

3.11m x 2m (10' 2" x 6' 7") Fitted with base and eye level units with contrasting work-surfaces and complementary tiling with space for two appliances, in-built oven, hob, extractor and splash-back, one and a quarter bowl stainless steel sink with drainer and mixer, UPVC double glazed window to the front elevation and ceiling down-lights.

## HALL

3.8m x 1.08m (12' 6" x 3' 7") With access off to both double bedrooms, the lounge/dining/kitchen area, re-fitted shower room and also off to: