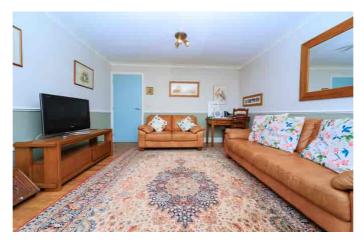

## LOUNGE/DINER

 $5.15 \,\mathrm{m} \times 3.94 \,\mathrm{m}$  (16' 11" x 12' 11") With window to the front elevation, electric heater, ceiling light point and having ample space for both seating with the dining space then being open plan to: