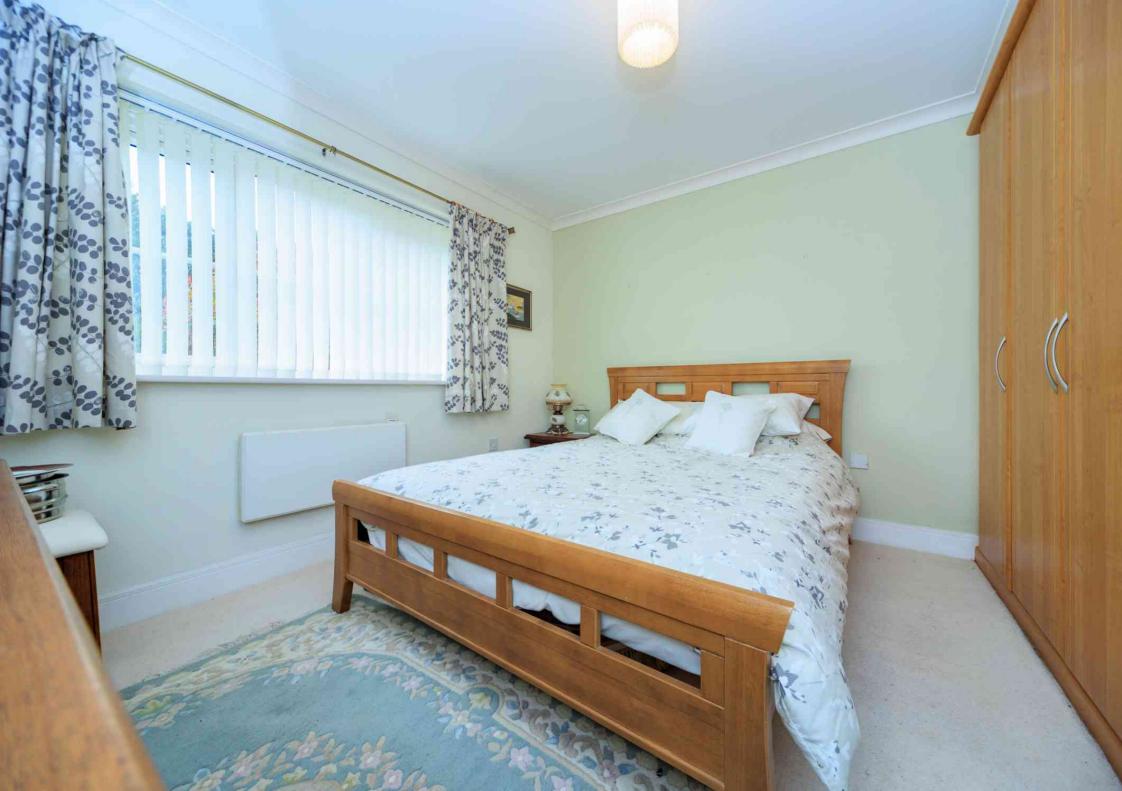

## **BEDROOM ONE**

3.43m x 3.30m (11' 3" x 10' 10") With a fitted three door wardrobe, UPVC double glazed window to the rear elevation, electric heater, ceiling light point.