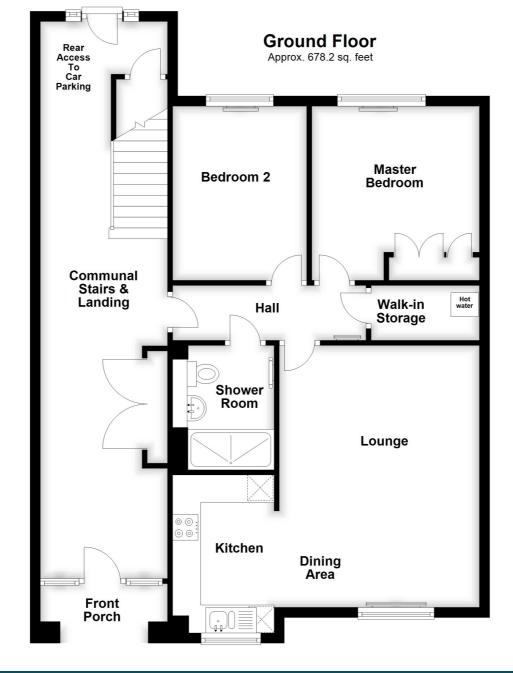

## HALL

3.8m x 1.08m (12' 6" x 3' 7") With access off to both double bedrooms, the lounge/dining/kitchen area, re-fitted shower room and also off to:

## WALK IN STORAGE

2.13m x 1.08m (7' 0" x 3' 7") with plentiful storage shelving/hanging space

## LOUNGE/DINER

 $5.15 \,\mathrm{m} \times 3.94 \,\mathrm{m}$  (16' 11" x 12' 11") With window to the front elevation, electric heater, ceiling light point and having ample space for both seating with the dining space then being open plan to:

## FITTED KITCHEN

3.11m x 2m (10' 2" x 6' 7") Fitted with base and eye level units with contrasting work-surfaces and complementary tiling with space for two appliances, in-built oven, hob, extractor and splash-back, one and a quarter bowl stainless steel sink with drainer and mixer, UPVC double glazed window to the front elevation and ceiling down-lights.

## **BEDROOM ONE**

3.43m x 3.30m (11' 3" x 10' 10") With a fitted three door wardrobe, UPVC double glazed window to the rear elevation, electric heater, ceiling light point.

## **BEDROOM TWO**

3.43m x 2.64m (11' 3" x 8' 8") With UPVC double glazed window to the the rear elevation, ceiling light point and electric heater.

## SHOWER ROOM

 $2.45 \,\mathrm{m} \,\mathrm{x} \,2 \,\mathrm{m} \,(8' \,0'' \,\mathrm{x} \,6' \,7'')$  This spacious room includes a walk in large double shower cubicle, close coupled WC and pedestal wash basin with plentiful display space, towel radiator, tiling and ceiling down-lights.