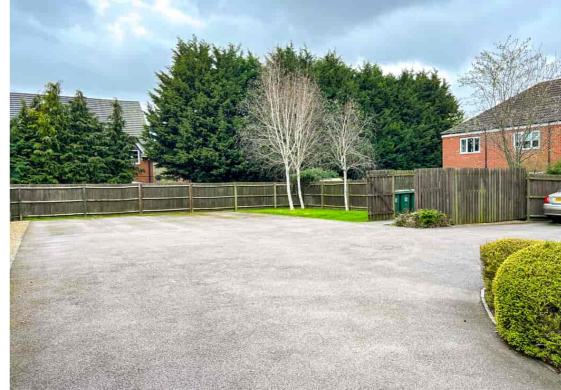

## **OUTSIDE**

The property's sit within communal gardens which include a well maintained frontage with specimen maple tree to centre. The rear offers a parking area with each property having parking for two cars, a communal bin store and further planting and grassed garden area.