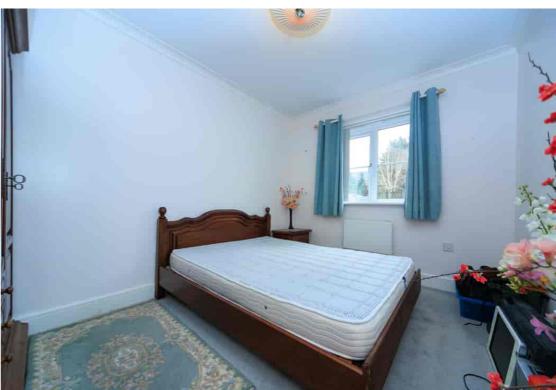

## **BEDROOM TWO**

3.43m x 2.64m (11' 3" x 8' 8") With UPVC double glazed window to the the rear elevation, ceiling light point and electric heater.