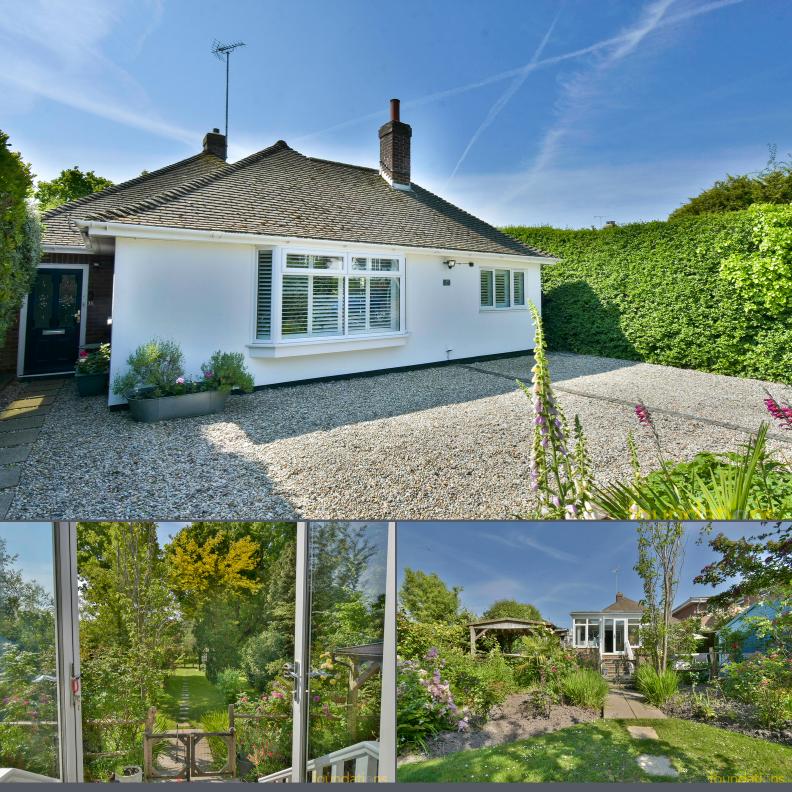

## Barnhorn Road Bexhill-on-Sea East Sussex TN39 4QB

£550,000 Freehold

A DECEPTIVELY SPACIOUS and extremely well presented three double bedroom detached bungalow ideally situated within a short walk of Little Common Village and its array of amenities including Tesco Express, doctors surgery and primary school. As you will see from the floorplan the property offers good size accommodation comprising; entrance porch, dual aspect bay fronted lounge, modern kitchen/diner with double doors leading to a large south facing conservatory, three bedrooms with the master having an en-suite and private sun terrace, modern family bathroom, utility room and further WC with boiler. Outside there is a driveway providing off road parking and a fabulous 200ft REAR GARDEN which is south facing and has various outbuildings. EPC - D.