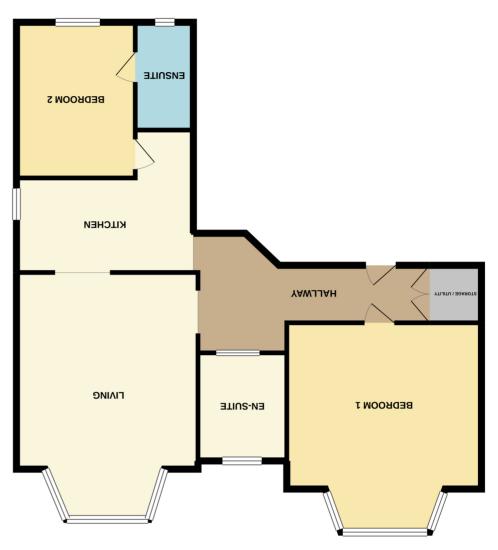

# Entrance

Via communal entry phone system, stairs or lift leading through to the Entrance Hall.

A spacious, grand Entrance Hall proving ample storage space, L-Shaped, newly fitted Amtico flooring with a Herringbone finish, handmade oak London bespoke doors, Buster & Punch of London door handles, power points, and switches, access to all principle rooms, high ceilings.

### Living Room

5.00m x 4.65m (16' 5" x 15' 3") Spacious, impressive, open plan Living Room/Dining room, recently fitted UPVC double glazed sash windows with fitted plantation shutters, electric therma ribbon radiators, feature chimney breast finished with stone cladding, continuation of Amtico flooring with herringbone finish, open plan through to the Kitchen.

## Kitchen

4.65m x 2.39m (15' 3" x 7' 10") A luxury, bespoke, fully fitted Scandinavian design Kitchen with oak handless base units incorporating drawers, white Macaubas Brazilian marble worksurfaces. Miele & Siemans fridge freezer, induction hob, extractor and oven, power points, and mood lighting.

### Bedroom One

4.85m x 4.22m (15' 11" x 13' 10") A spacious double bedroom with newly fitted UPVC sash windows with plantation shutters, continuation of Amtico flooring with herringbone finish, hidden wardrobe behing feature wall, door giving access through to the En-Suite.

## **En-Suite**

Luxury bespoke en-suite supplied by Lusso London, with Italian carrera marble tiles, floating RAK w/c with concealed cistern, marble floating sink unit, freestanding shaped bath recessed marble shelf, high ceilings, front aspect double glazed window.

#### Bedroom Two

 $3.92m \times 3.02m$  (12' 10" x 9' 11") A further spacious double room with En-Suite, continuation of Amtico flooring, rear aspect double glazed window, therma ribbon electric heater.

## **En-Suite**

2.80m x 1.40m (9' 2" x 4' 7") Luxury fully tiled suite, Carrara Italian marble tiled quadrant cubicle, floating WC with concealed cistern, free standing marble wash hand basin, high ceilings with mood lighting, smart mirror (bathroom fittings from Treemme Italy), high