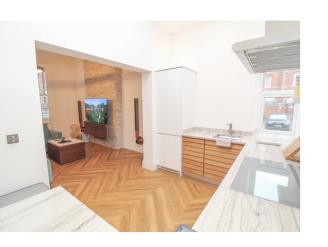

## Kitchen

4.65m x 2.39m (15' 3" x 7' 10") A luxury, bespoke, fully fitted Scandinavian design Kitchen with oak handless base units incorporating drawers, white Macaubas Brazilian marble worksurfaces. Miele & Siemans fridge freezer, induction hob, extractor and oven, power points, and mood lighting.