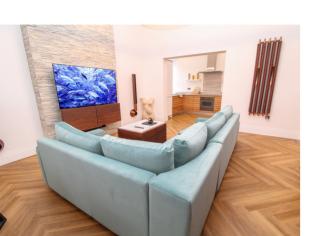

### Living Room

5.00m x 4.65m (16' 5" x 15' 3") Spacious, impressive, open plan Living Room/Dining room, recently fitted UPVC double glazed sash windows with fitted plantation shutters, electric therma ribbon radiators, feature chimney breast finished with stone cladding, continuation of Amtico flooring with herringbone finish, open plan through to the Kitchen.