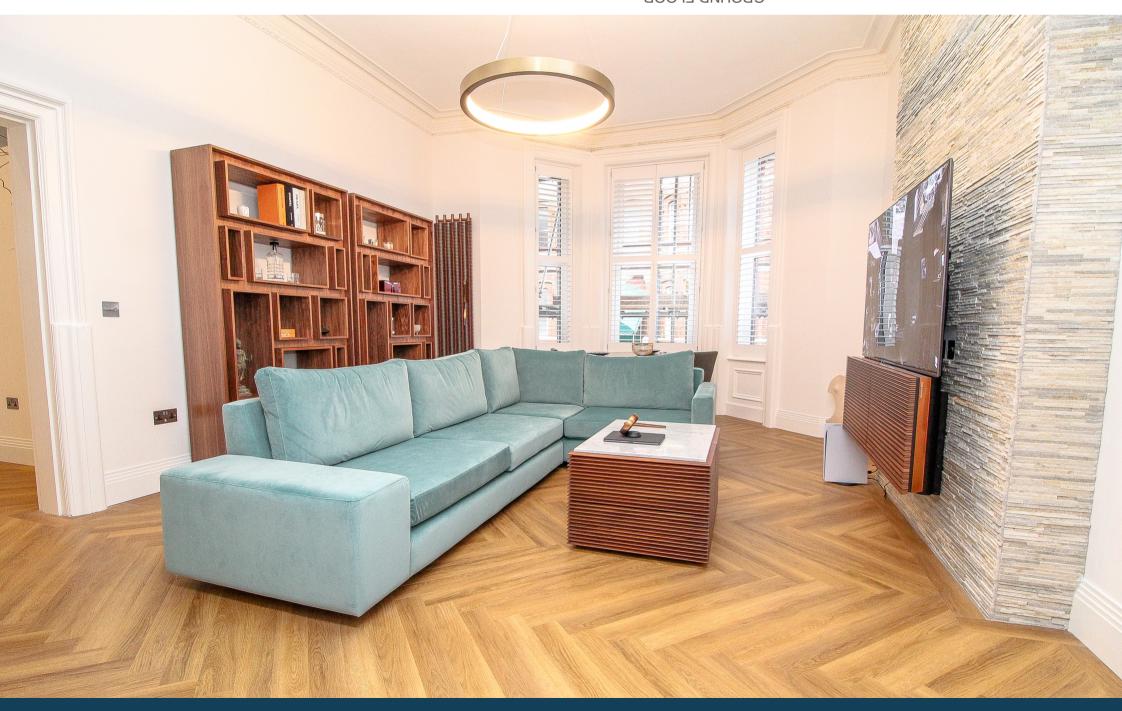

### Living Room

5.00m x 4.65m (16' 5" x 15' 3") Spacious, impressive, open plan Living Room/Dining room, recently fitted UPVC double glazed sash windows with fitted plantation shutters, electric therma ribbon radiators, feature chimney breast finished with stone cladding, continuation of Amtico flooring with herringbone finish, open plan through to the Kitchen.