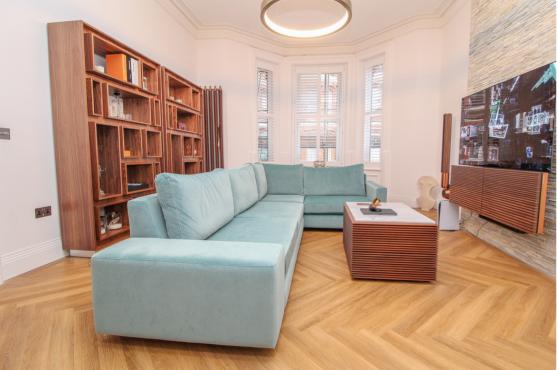

### Living Room

5.00m x 4.65m (16' 5" x 15' 3") Spacious, impressive, open plan Living Room/Dining room, recently fitted UPVC double glazed sash windows with fitted plantation shutters, electric therma ribbon radiators, feature chimney breast finished with stone cladding, continuation of Amtico flooring with herringbone finish, open plan through to the Kitchen.