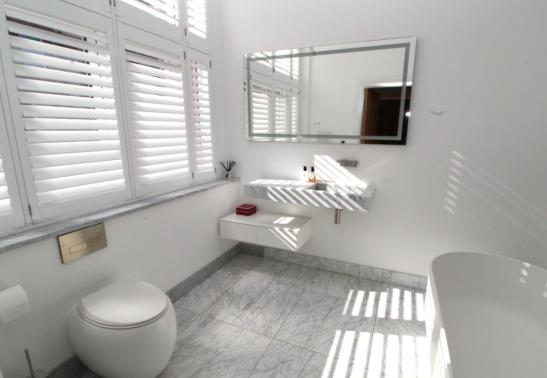

## **En-Suite**

Luxury bespoke en-suite supplied by Lusso London, with Italian carrera marble tiles, floating RAK w/c with concealed cistern, marble floating sink unit, freestanding shaped bath recessed marble shelf, high ceilings, front aspect double glazed window.

## **En-Suite**

2.80m x 1.40m (9' 2" x 4' 7") Luxury fully tiled suite, Carrara Italian marble tiled quadrant cubicle, floating WC with concealed cistern, free standing marble wash hand basin, high ceilings with mood lighting, smart mirror (bathroom fittings from Treemme Italy), high