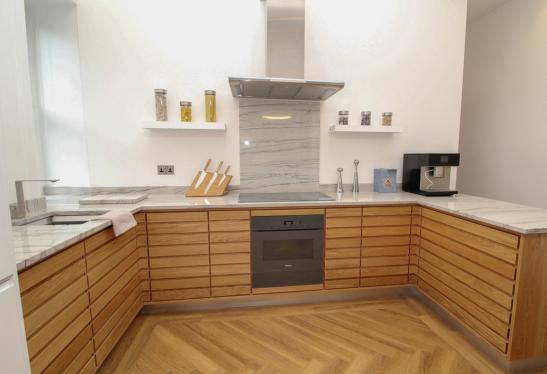

## Kitchen

4.65m x 2.39m (15' 3" x 7' 10") A luxury, bespoke, fully fitted Scandinavian design Kitchen with oak handless base units incorporating drawers, white Macaubas Brazilian marble worksurfaces. Miele & Siemans fridge freezer, induction hob, extractor and oven, power points, and mood lighting.