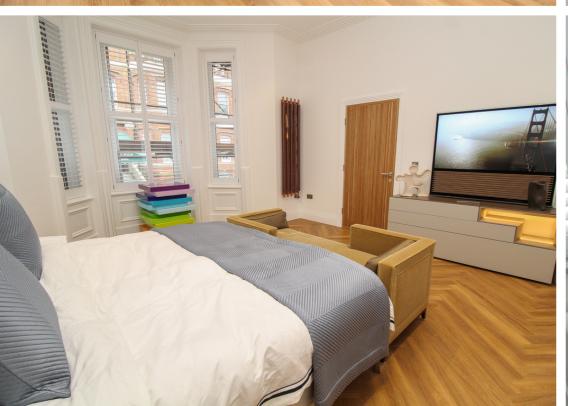

### Bedroom One

4.85m x 4.22m (15' 11" x 13' 10") A spacious double bedroom with newly fitted UPVC sash windows with plantation shutters, continuation of Amtico flooring with herringbone finish, hidden wardrobe behing feature wall, door giving access through to the En-Suite.