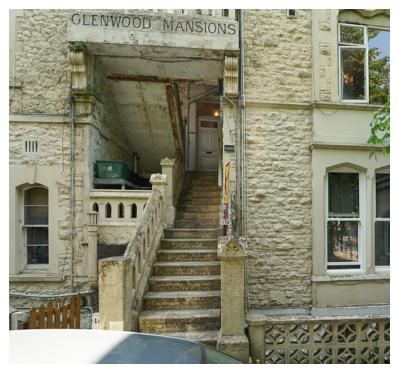

#### **Entrance**

External steps leading up to communal entrance to flat with door opening through to