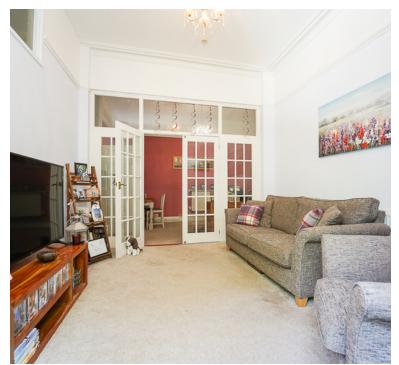

# Inner Hallway/Potential Lounge

14' 5"  $\times$  8' 5" (4.39m  $\times$  2.57m) Radiator, doors through to lounge, kitchen and bedroom. This room has the potential to be a living room with a few minor adjustments.

# Lounge/Potential Bedroom

10' 11" x 13' 2" (3.33m x 4.01m) Window on to front aspect, radiator.