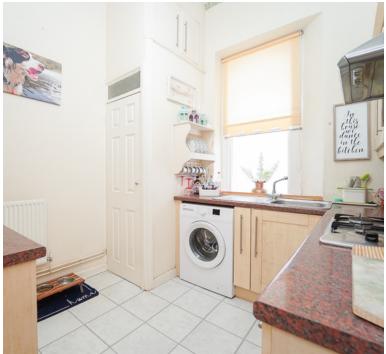

## Kitchen

9' 2"  $\times$  8' 8" (2.79m  $\times$  2.64m) Obscure window to rear aspect, range of wall to base units with roll edge worktops inset sink and drainer, integrated gas hob with oven under and extractor over, space and plumbing for washing machine, radiator and storage cupboard housing boiler