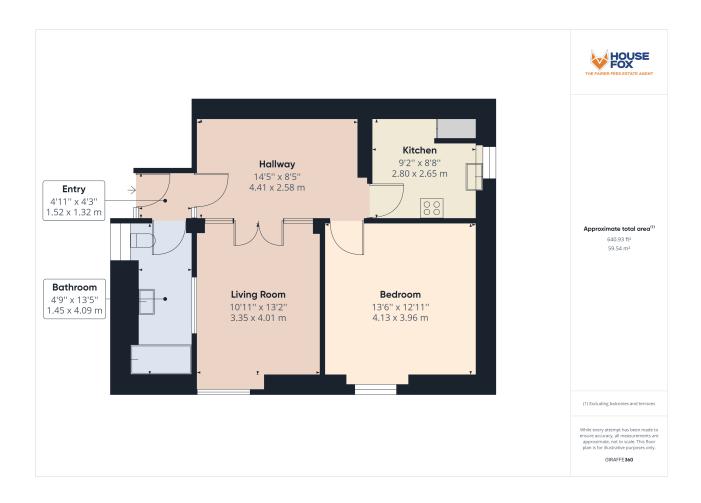

#### **Bathroom**

4' 9" x 13' 5" (1.45m x 4.09m) Three piece white suite comprising low level WC, pedestal wash hand basin, paneled bath with shower over, radiator and extractor, internal window allowing natural light.

# Inner Hallway/Potential Lounge

14' 5"  $\times$  8' 5" (4.39m  $\times$  2.57m) Radiator, doors through to lounge, kitchen and bedroom. This room has the potential to be a living room with a few minor adjustments.

# Lounge/Potential Bedroom

10' 11" x 13' 2" (3.33m x 4.01m) Window on to front aspect, radiator.

## **Bedroom**

13' 6"  $\times$  12' 11" (4.11m  $\times$  3.94m) Window to front aspect, radiator

## Kitchen

9' 2"  $\times$  8' 8" (2.79m  $\times$  2.64m) Obscure window to rear aspect, range of wall to base units with roll edge worktops inset sink and drainer, integrated gas hob with oven under and extractor over, space and plumbing for washing machine, radiator and storage cupboard housing boiler

# **FLOORPLAN & EPC**