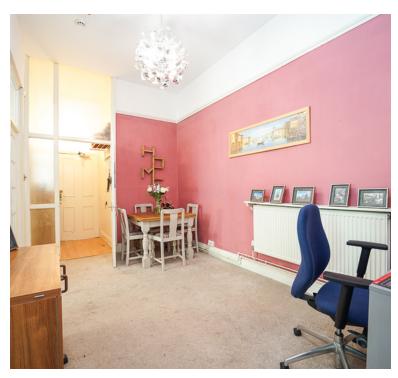

# Inner Hallway/Potential Lounge

14' 5"  $\times$  8' 5" (4.39m  $\times$  2.57m) Radiator, doors through to lounge, kitchen and bedroom. This room has the potential to be a living room with a few minor adjustments.

# Lounge/Potential Bedroom

10' 11" x 13' 2" (3.33m x 4.01m) Window on to front aspect, radiator.