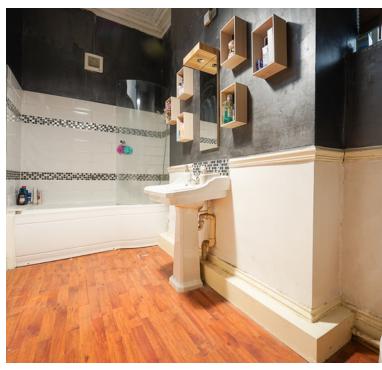

#### **Bathroom**

4' 9" x 13' 5" (1.45m x 4.09m) Three piece white suite comprising low level WC, pedestal wash hand basin, paneled bath with shower over, radiator and extractor, internal window allowing natural light.