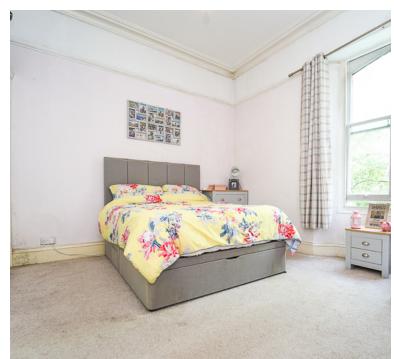

## **Bedroom**

13' 6"  $\times$  12' 11" (4.11m  $\times$  3.94m) Window to front aspect, radiator