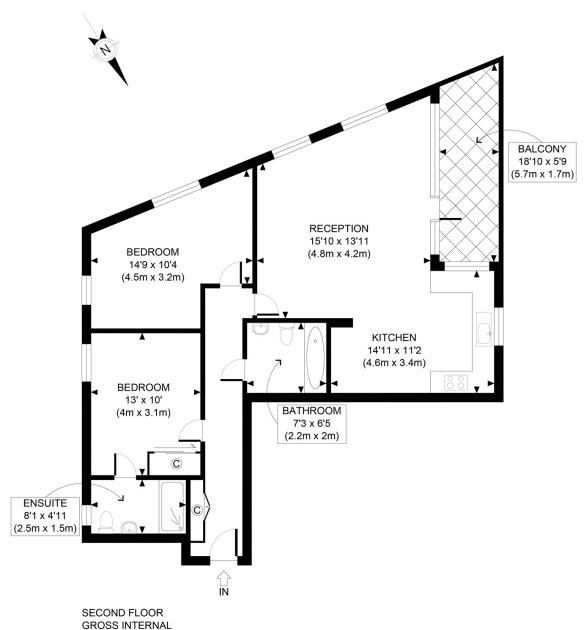

## 6 KANE COURT, 14 PEARTREE WAY, LONDON SE10 OJR

GROSS INTERNAL FLOOR AREA 900 SQ FT

## APPROX. GROSS INTERNAL FLOOR AREA 900 SQ FT / 84 SQM

Disclaimer: Floor plan measurements are approximate and are for illustrative purposes only. While we do not doubt the floor plan accuracy and completeness, you or your advisors should conduct a careful, independent investigation of the property in respect of monetary valuation