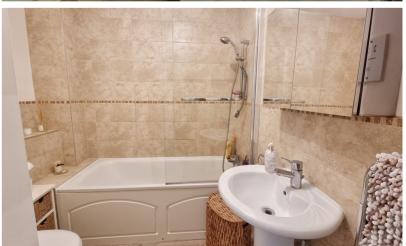

#### Bathroom

A suite comprising of a panelled bath with shower over, low level WC, wash hand basin, electric radiator, amtico flooring.