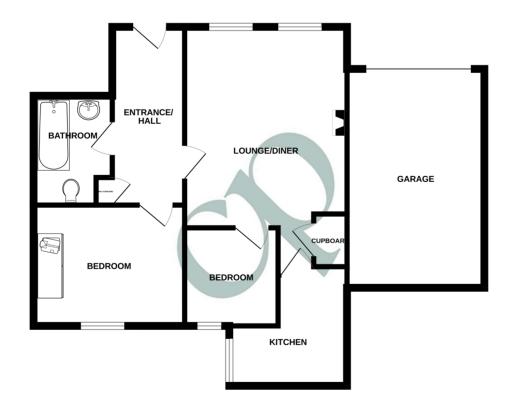

GROUND FLOOR

Whilst every attempt has been made to ensure the accuracy of the floorplan contained here, measurements of doors, withouts, crowns and any other ferms are approximate and no responsibility is taken for any error, omission or mis-statement. This plan is for illustrative purposes only and should be used as such by any prospective purchaser. The services, systems and appliances shown have not been tested and no guarantee as to their operability or efficiency can be given.

#### **Ground Floor**

### **Entrance Hall**

Entrance door, amtico flooring, electric radiator.

## Lounge

17' 10" x 13' 8" max. > 12' 8" (5.44m x 4.17m > 3.86m) Wall mounted electric fire, coats cupboard, double glazed window to the front with fitted blinds, electric radiator.

#### Kitchen

8' 10" x 8' 2" max. (2.69m x 2.49m) A range of base and wall mounted units with under lighting, electric oven and hob with extractor over, 1.5 basin stainless steel sink and drainer, space for washing machine and dishwasher, amtico flooring, double glazed window to the rear.

## Bedroom One

11' 4" x 9' 2" (3.45m x 2.79m) Double wardrobes, double glazed window to the rear, electric radiator.

## Bedroom Two/Study

7' 6" x 7' 0" (2.29m x 2.13m) Double glazed window to the rear, electric radiator.

#### Bathroom

A suite comprising of a panelled bath with shower over, low level WC, wash hand basin, electric radiator, amtico flooring.

## Garage

Single garage with electric up and over door, power and light.