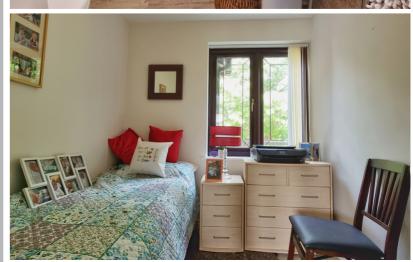

## Bedroom Two/Study

7' 6" x 7' 0" (2.29m x 2.13m) Double glazed window to the rear, electric radiator.