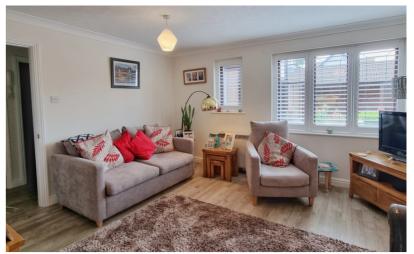

## Lounge

17' 10" x 13' 8" max. > 12' 8" (5.44m x 4.17m > 3.86m) Wall mounted electric fire, coats cupboard, double glazed window to the front with fitted blinds, electric radiator.