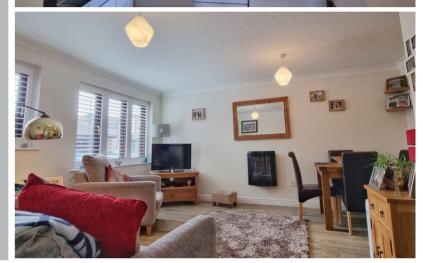

## Lounge

17' 10" x 13' 8" max. > 12' 8" (5.44m x 4.17m > 3.86m) Wall mounted electric fire, coats cupboard, double glazed window to the front with fitted blinds, electric radiator.