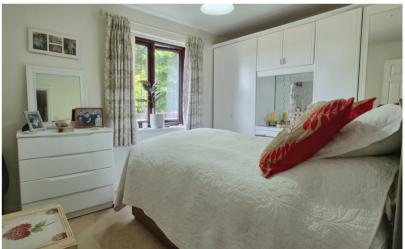

## Bedroom One

11' 4" x 9' 2" (3.45m x 2.79m) Double wardrobes, double glazed window to the rear, electric radiator.