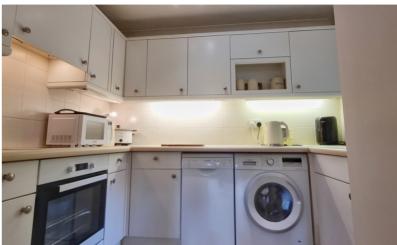

#### Kitchen

8' 10" x 8' 2" max. (2.69m x 2.49m) A range of base and wall mounted units with under lighting, electric oven and hob with extractor over, 1.5 basin stainless steel sink and drainer, space for washing machine and dishwasher, amtico flooring, double glazed window to the rear.