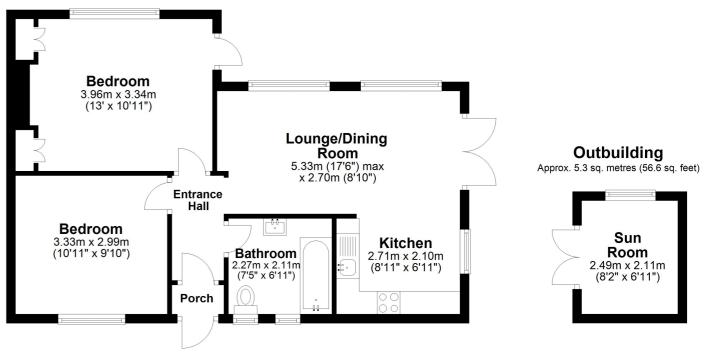

#### www.burnapandabel.co.uk

Porch

# **Entrance Hall**

Lounge/Dining Room

17' 6" x 8' 10" (5.33m x 2.69m)

#### Kitchen

8' 11" x 6' 11" (2.72m x 2.11m)

#### Bathroom

7' 5" x 6' 11" (2.26m x 2.11m)

#### Bedroom One

13' 0" x 10' 11" (3.96m x 3.33m)

#### Bedroom Two

10' 11" x 9' 10" (3.33m x 3.00m)

## Sun Room

8' 2" x 6' 11" (2.49m x 2.11m)

#### Ground Floor Approx. 54.5 sq. metres (586.2 sq. feet)

## Total area: approx. 59.7 sq. metres (642.8 sq. feet)

Whilst every attempt has been made to ensure the accuracy of the floor plan contained here, measurements of doors, windows, rooms and any other items are approximate and no responsibility is taken for any error, omission or mis-statement. This plan is for illustrative purposes only and should be used as such by any prospective purchaser. Plan produced using PlanUp.