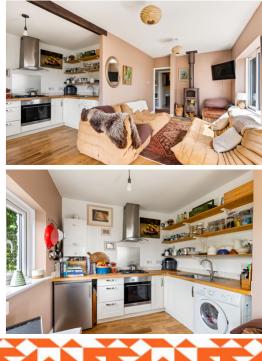

# **Entrance Hall**

Lounge/Dining Room

17' 6" x 8' 10" (5.33m x 2.69m)

#### Kitchen

8' 11" x 6' 11" (2.72m x 2.11m)