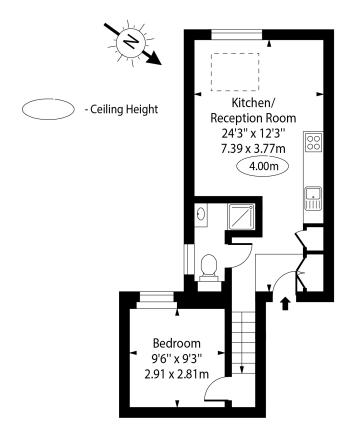

#### Fordwych Road,NW2

First Floor

#### Approx Gross Internal Area 428 Sq Ft - 39.75 Sq M

For Illustration Purposes Only - Not To Scale Floor Plan by www.nogaphotostudio.com Ref: No.49572

This floor plan should be used as a general outline for guidance only. Any intending purchaser or lessee should satisfy themselves by inspection, searches, enquiries and full survey as to the correctness of each statement. Any areas, measurements or distances quoted are approximate and should not be used to value a property or be the basis of any sale or let.